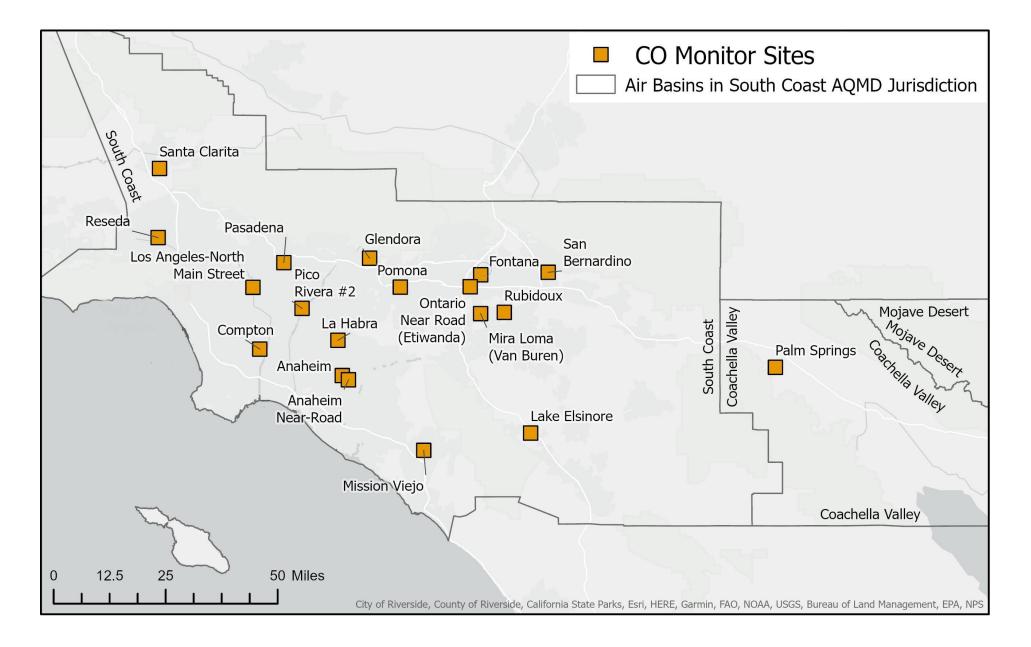

#### Figure 2 South Coast AQMD PM10 Monitoring Locations

Figure 3 South Coast AQMD Nitrogen Dioxide Monitoring Locations

Figure 4 South Coast AQMD Carbon Monoxide Monitoring Locations

Figure 5 South Coast AQMD Sulfur Dioxide Monitoring Locations