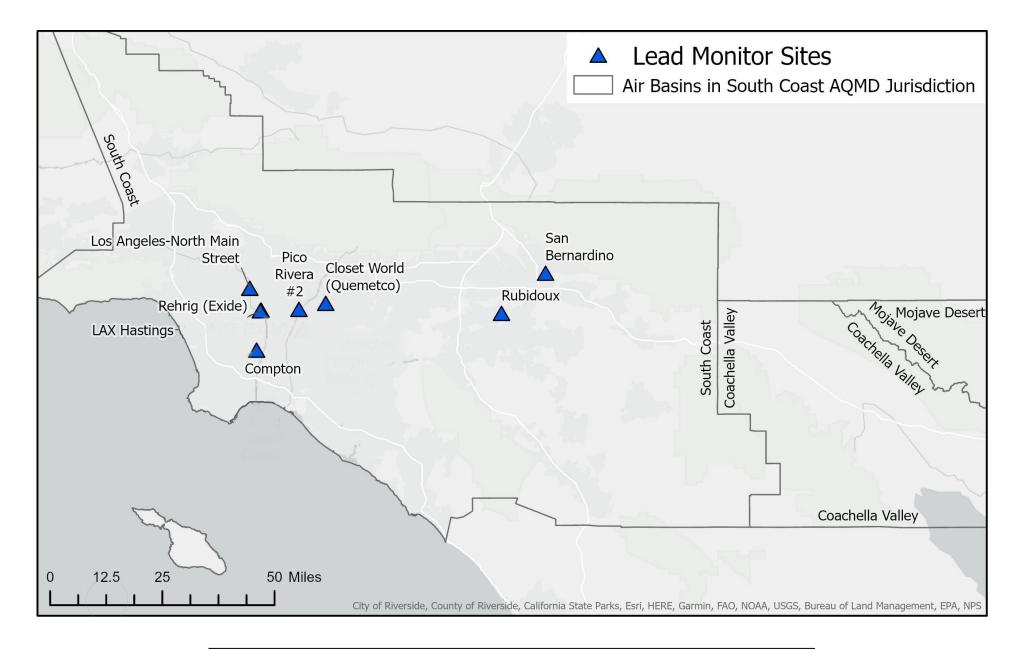

Figure 6 South Coast AQMD Source and Ambient Particulate Lead Monitoring Locations