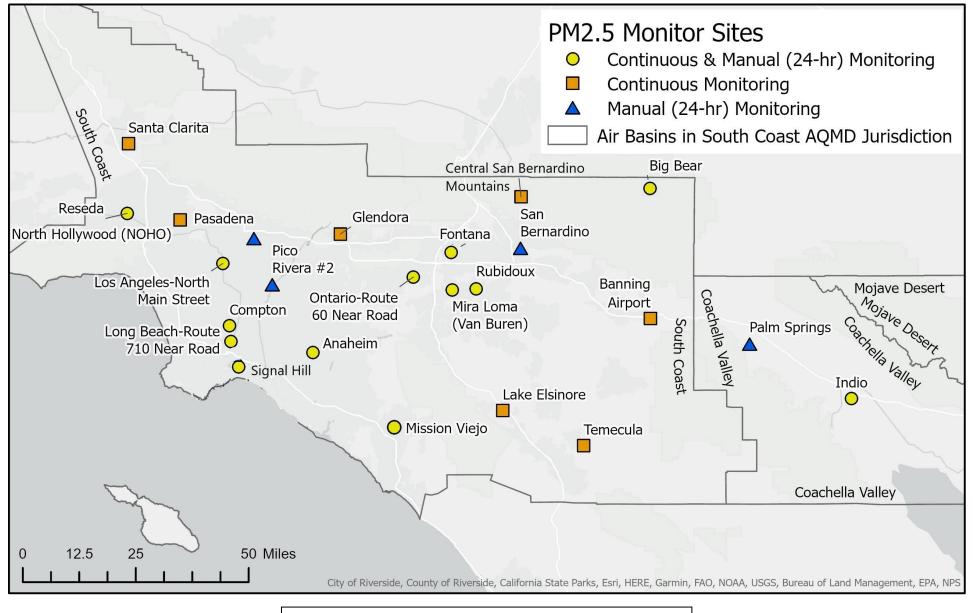

### Figure 7 South Coast AQMD PAMS Monitoring Locations

Figure 8 South Coast AQMD PM2.5 Monitoring Locations