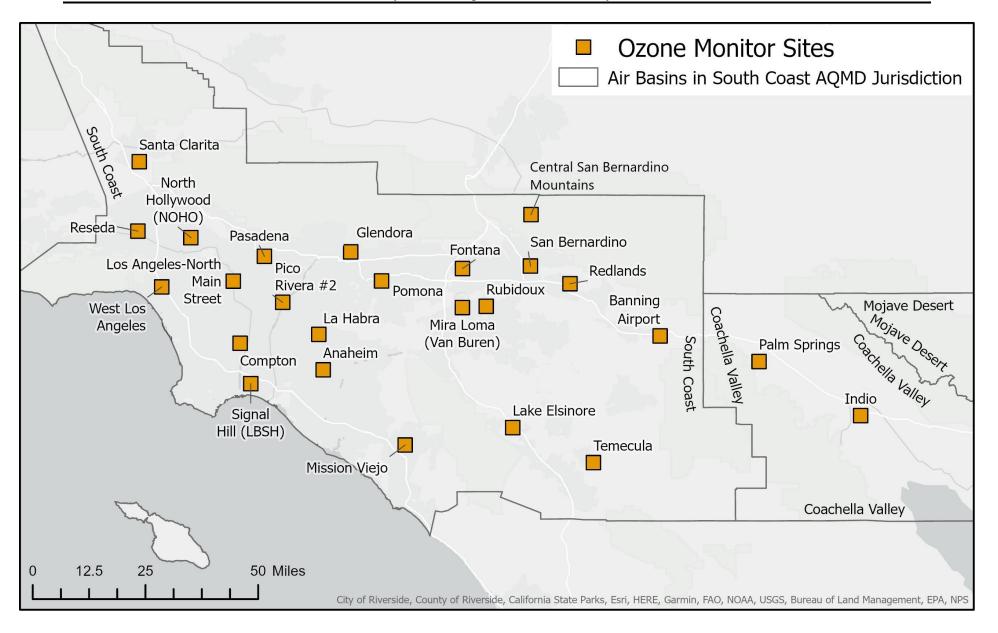

## South Coast AQMD Network Depictions

Figure 1 South Coast AQMD Ozone Monitoring Locations