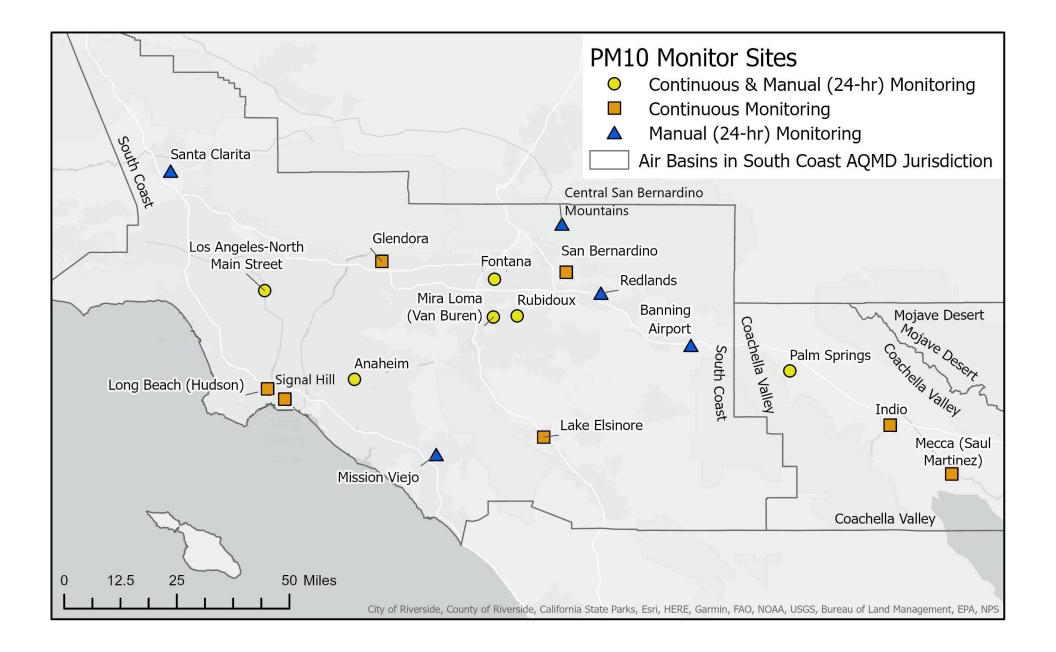

#### Figure 2 South Coast AQMD PM10 Monitoring Locations

Figure 3 South Coast AQMD Nitrogen Dioxide Monitoring Locations

Figure 4 South Coast AQMD Carbon Monoxide Monitoring Locations

Figure 5 South Coast AQMD Sulfur Dioxide Monitoring Locations