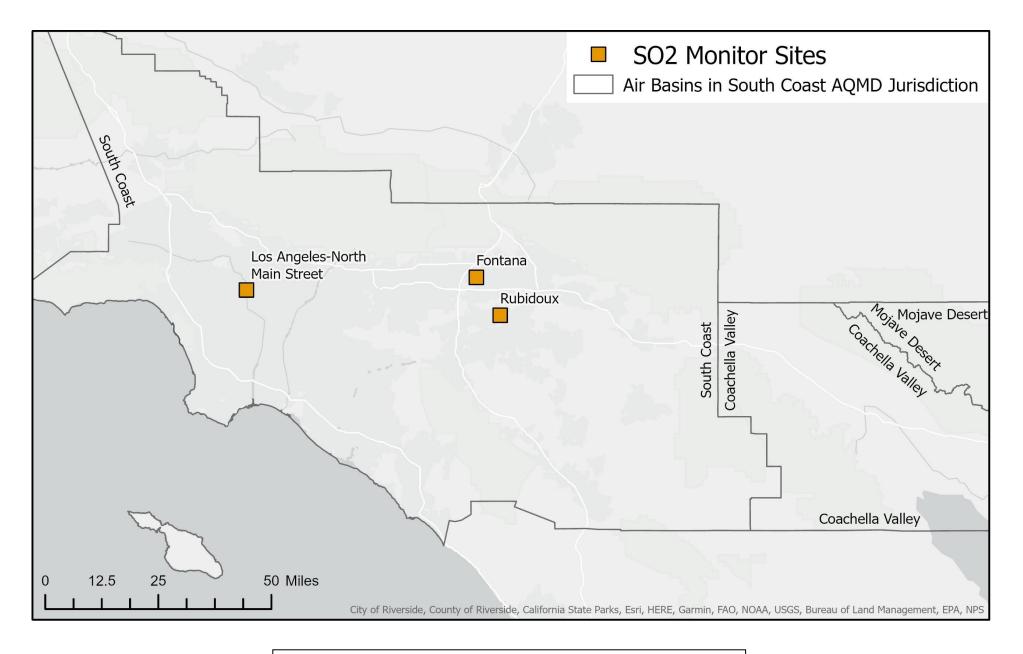

#### Figure 2 South Coast AQMD PM10 Monitoring Locations

Figure 3 South Coast AQMD Nitrogen Dioxide Monitoring Locations

Figure 4 South Coast AQMD Carbon Monoxide Monitoring Locations

Figure 5 South Coast AQMD Sulfur Dioxide Monitoring Locations