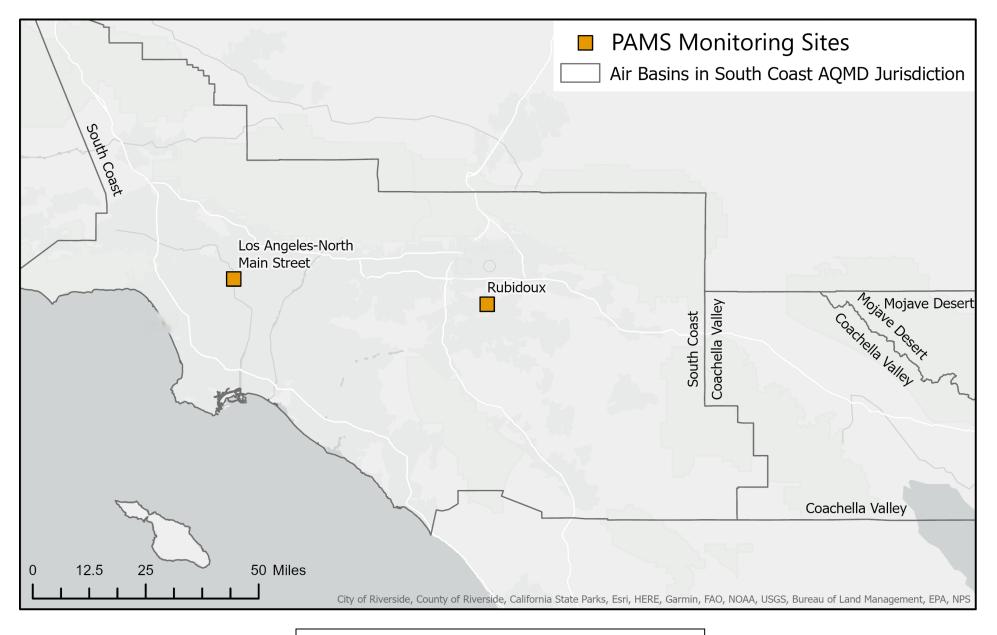

### Figure 7 South Coast AQMD PAMS Monitoring Locations

Figure 8 South Coast AQMD PM2.5 Monitoring Locations