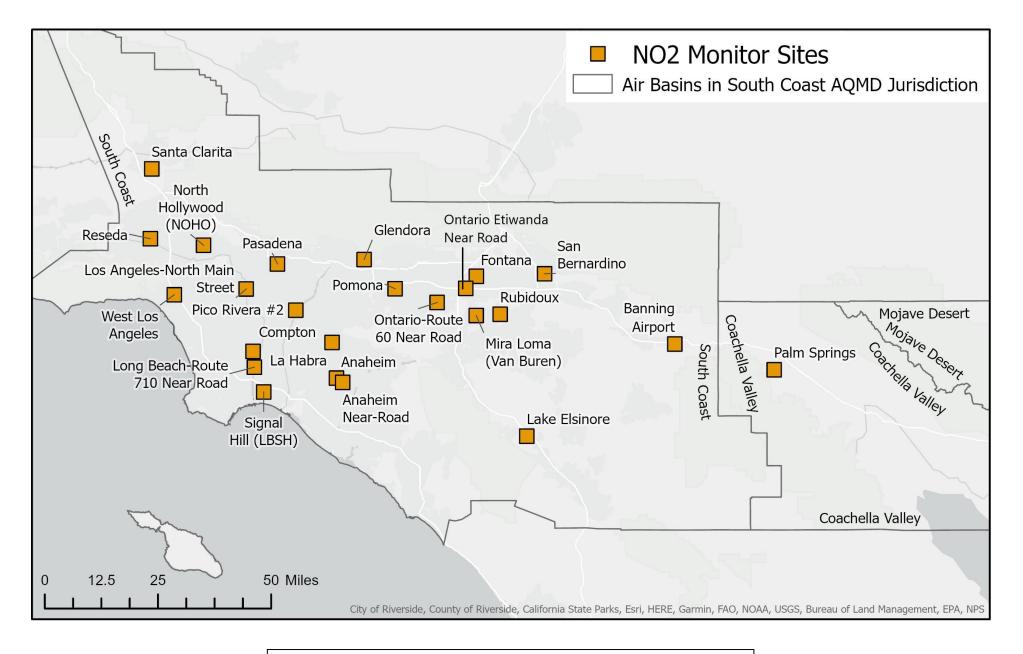

#### Figure 2 South Coast AQMD PM10 Monitoring Locations

Figure 3 South Coast AQMD Nitrogen Dioxide Monitoring Locations

Figure 4 South Coast AQMD Carbon Monoxide Monitoring Locations

Figure 5 South Coast AQMD Sulfur Dioxide Monitoring Locations