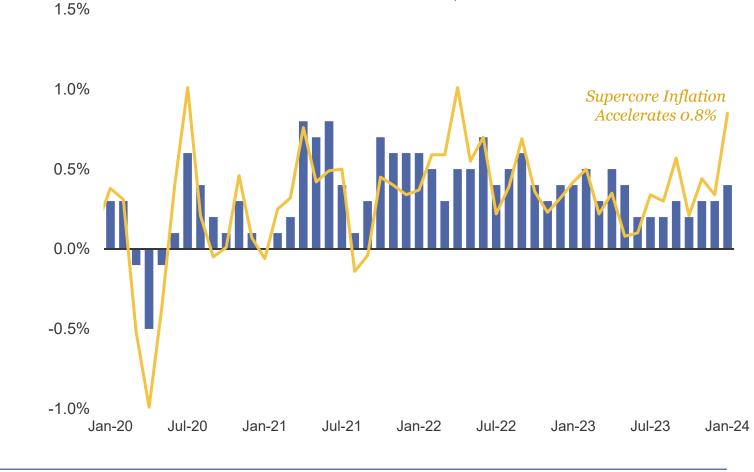

|
| Shelter                     | 6.1%             | 36.2%               | 2.2%                    |
| Goods                       | -0.3%            | 18.9%               | -0.1%                   |
| Other Services <sup>2</sup> | 3.2%             | 11.9%               | 0.4%                    |
| Medical Services            | 0.6%             | 6.5%                | 0.0%                    |
| Overall                     | 3.1%             |                     |                         |



5

## **Shelter Component of CPI Remains Elevated**





#### **Services Inflation Accelerates**

#### **Core Consumer Price Index (CPI)**

Supercore MoM

Core CPI MoM

Core CPI strips out volatile food and energy components. Supercore CPI removes the impact of food, energy, and housing.





#### **National Labor Market Remains Strong**





#### **Labor Market Shows Some Signs of Softening**





# **Wages Have Caught Up to Inflation Once Again**





#### **Consumer Sentiment**







11

## **GDP Remains Surprisingly Robust**



| GDP Contributors     | 3Q '22 | 4Q '22 | 1Q '23 | 2Q '23 | 3Q '23 | 4Q '23 |
|----------------------|--------|--------|--------|--------|--------|--------|
| Real GDP             | 2.7%   | 2.6%   | 2.2%   | 2.1%   | 4.9%   | 3.3%   |
| Personal Consumption | 1.1%   | 0.8%   | 2.5%   | 0.6%   | 2.1%   | 1.9%   |
| Private Investment   | -1.5%  | 0.6%   | -1.7%  | 0.9%   | 1.7%   | 0.4%   |
| Net Exports          | 2.6%   | 0.3%   | 0.6%   | 0.0%   | 0.0%   | 0.4%   |
| Gov't Expenditures   | 0.6%   | 0.9%   | 0.8%   | 0.6%   | 1.0%   | 0.5%