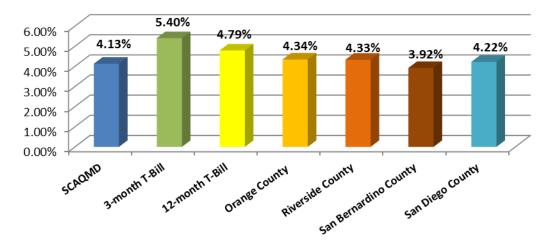

# **Summary**

The South Coast AQMD's weighted average yield as of December 31, 2023 on total investments of \$1,263,156,653.41 from all sources (PSI, LAIF, SPI) was 4.13% based on the earned interest yield for the PSI, LAIF, and SPI. Following is a comparison of earnings/yield for the South Coast AQMD to U.S. Treasury bills and local investment pools as of December 31, 2023.

# Comparison of Earnings/Yields

South Coast AQMD cash balances in the General Fund (South Coast AQMD operating moneys), Trust and Agency Funds (moneys held for others), Capital Improvement and Special Revenue Funds (moneys held for special purposes) were invested as follows: