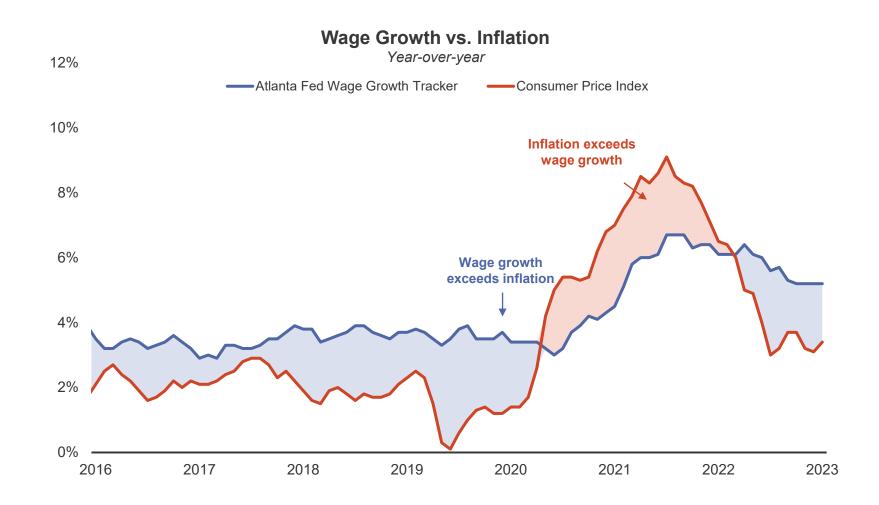

.9%               | -0.1%                   |
| Other Services <sup>2</sup> | 3.2%             | 11.9%               | 0.4%                    |
| Medical Services            | 0.6%             | 6.5%                | 0.0%                    |
| Overall                     | 3.1%             |                     |                         |



5

## **Shelter Component of CPI Remains Elevated**





#### **Services Inflation Accelerates**

#### **Core Consumer Price Index (CPI)**

Supercore MoM

Core CPI MoM

Core CPI strips out volatile food and energy components. Supercore CPI removes the impact of food, energy, and housing.





#### **National Labor Market Remains Strong**





#### **Labor Market Shows Some Signs of Softening**





# **Wages Have Caught Up to Inflation Once Again**





#### **Consumer Sentiment**







11

## **GDP Remains Surprisingly Robust**



| GDP Contributors     | 3Q '22 | 4Q '22 | 1Q '23 | 2Q '23 | 3Q '23 | 4Q '23 |
|----------------------|--------|--------|--------|--------|--------|--------|
| Real GDP             | 2.7%   | 2.6%   | 2.2%   | 2.1%   | 4.9%   | 3.3%   |
| Personal Consumption | 1.1%   | 0.8%   | 2.5%   | 0.6%   | 2.1%   | 1.9%   |
| Private Investment   | -1.5%  | 0.6%   | -1.7%  | 0.9%   | 1.7%   | 0.4%   |
| Net Exports          | 2.6%   | 0.3%   | 0.6%   | 0.0%   | 0.0%   | 0.4%   |
| Gov't Expenditures   | 0.6%   | 0.9%   | 0.8%   | 0.6%   | 1.0%   | 0.5%   |

The U.S. Consumer has historically been the backbone of economic growth, representing the largest contributor



#### **Consumer's Health**





## Retail Sales