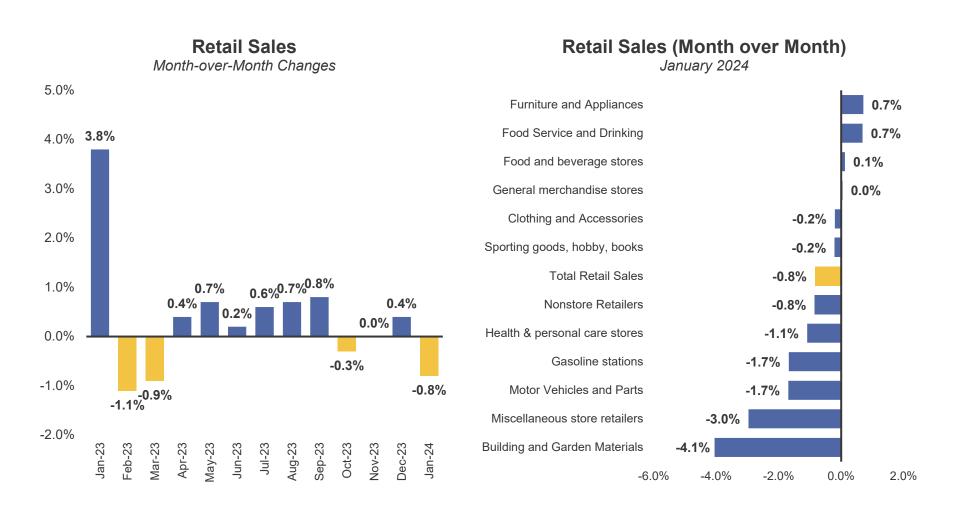

## **GDP Remains Surprisingly Robust**



| GDP Contributors     | 3Q '22 | 4Q '22 | 1Q '23 | 2Q '23 | 3Q '23 | 4Q '23 |
|----------------------|--------|--------|--------|--------|--------|--------|
| Real GDP             | 2.7%   | 2.6%   | 2.2%   | 2.1%   | 4.9%   | 3.3%   |
| Personal Consumption | 1.1%   | 0.8%   | 2.5%   | 0.6%   | 2.1%   | 1.9%   |
| Private Investment   | -1.5%  | 0.6%   | -1.7%  | 0.9%   | 1.7%   | 0.4%   |
| Net Exports          | 2.6%   | 0.3%   | 0.6%   | 0.0%   | 0.0%   | 0.4%   |
| Gov't Expenditures   | 0.6%   | 0.9%   | 0.8%   | 0.6%   | 1.0%   | 0.5%   |

The U.S. Consumer has historically been the backbone of economic growth, representing the largest contributor



#### **Consumer's Health**





## Retail Sales Fall After Strong Holiday Shopping Season





# **Business Optimism Index**









### **Market Expects Lower Rates**





#### Rates Fall on Softer Inflation and Fed Pivot





## **Interest Rates Moderate But Remain High**

#### **U.S. Treasury Yield Curve**





# **U.S. Treasury Yield History**

**U.S. Treasury Yields** 

December 31, 2023 – February 22, 2024

— 3-Month U.S. Treasury — 2-Year U.S. Treasury



# **Appendix**



## **U.S. Real GDP Contributors and Detractors**

#### **U.S. Real GDP Contributors and Detractors**





21

#### **Producer Prices Rose**





## **Employment Report**





## **Employment Indicators**









61

24

#### Consumer







**Mortgage Rates: Contract vs Effective** 



## **Corporate Ratings Trend**





2006 2007 2008 2009 2010 2011 2012 2013 2014 2015 2016 2017 2018 2019 2020 2021 2