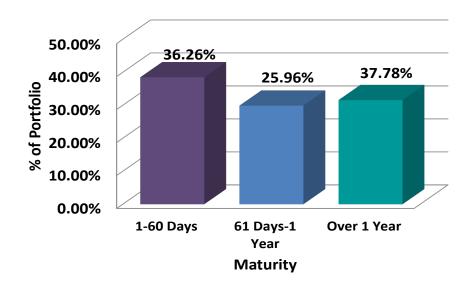

# POOLED SURPLUS INVESTMENT FUND

Following is the PSI composition as of December 2023 by type of investment and maturity range.

# **Composition by Maturity Range**

Following is the inventory balance and yield for the PSI for the period ending December 31, 2023.

# **SCHEDULE A**

| PORTFOLIO PROFILE                               | Pooled<br>Surplus<br>Investments | Specific Purpose Investments |  |  |
|-------------------------------------------------|----------------------------------|------------------------------|--|--|
| Inventory Balance at 12/31/23                   |                                  |                              |  |  |
| At Cost                                         | \$<br>60,516,617,443             | \$<br>368,969,692            |  |  |
| At Market                                       | \$<br>58,313,592,375             | \$<br>346,612,461            |  |  |
| Repurchase Agreements                           | \$<br>-                          | \$<br>-                      |  |  |
| Reverse Repurchase Agreements                   | \$<br>-                          | \$<br>-                      |  |  |
| Composition by Security Type:                   |                                  |                              |  |  |
| Certificates of Deposit                         | 3.64%                            | 0.00%                        |  |  |
| United States Government and Agency Obligations | 68.13%                           | 88.07%                       |  |  |
| Bankers Acceptances                             | 0.00%                            | 0.00%                        |  |  |
| Commercial Paper                                | 28.16%                           | 0.00%                        |  |  |
| Municipal Obligations                           | 0.05%                            | 0.56%                        |  |  |
| Corporate and Deposit Notes                     | 0.02%                            | 0.00%                        |  |  |
| Repurchase Agreements                           | 0.00%                            | 0.00%                        |  |  |
| Asset-Backed                                    | 0.00%                            | 0.00%                        |  |  |
| Other                                           | 0.00%                            | 11.37%                       |  |  |
| 1-60 days                                       | 36.26%                           | 10.84%                       |  |  |
| 61 days-1 year                                  | 25.96%                           | 32.39%                       |  |  |
| Over 1 year                                     | 37.78%                           | 56.77%                       |  |  |
| Weighted Average Days to Maturity               | 670                              |                              |  |  |