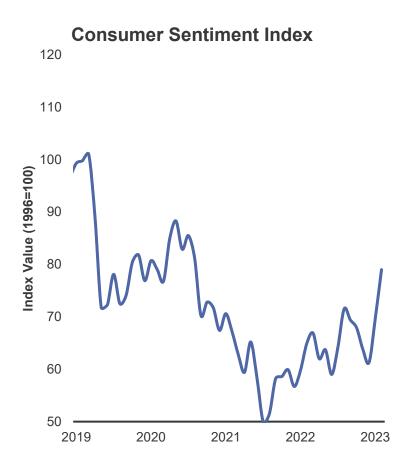

|
| Other Services <sup>2</sup> | 3.2%             | 11.9%               | 0.4%                    |
| Medical Services            | 0.6%             | 6.5%                | 0.0%                    |
| Overall                     | 3.1%             |                     |                         |



5

## **Shelter Component of CPI Remains Elevated**





#### **Services Inflation Accelerates**

#### **Core Consumer Price Index (CPI)**

Supercore MoM

Core CPI MoM

Core CPI strips out volatile food and energy components. Supercore CPI removes the impact of food, energy, and housing.





#### **National Labor Market Remains Strong**





#### **Labor Market Shows Some Signs of Softening**





# **Wages Have Caught Up to Inflation Once Again**





#### **Consumer Sentiment**







11

## **GDP Remains Surprisingly Robust**



| GDP Contributors     | 3Q '22 | 4Q '22 | 1Q '23 | 2Q '23 | 3Q '23 | 4Q '23 |
|----------------------|--------|--------|--------|--------|--------|--------|
| Real GDP             | 2.7%   | 2.6%   | 2.2%   | 2.1%   | 4.9%   | 3.3%   |
| Personal Consumption | 1.1%   | 0.8%   | 2.5%   | 0.6%   | 2.1%   | 1.9%   |
| Private Investment   | -1.5%  | 0.6%   | -1.7%  | 0.9%   | 1.7%   | 0.4%   |
| Net Exports          | 2.6%   | 0.3%   | 0.6%   | 0.0%   | 0.0%   | 0.4%   |
| Gov't Expenditures   | 0.6%   | 0.9%   | 0.8%   | 0.6%   | 1.0%   | 0.5%   |

The U.S. Consumer has historically been the backbone of economic growth, representing the largest contributor



#### **Consumer's Health**





## Retail Sales Fall After Strong Holiday Shoppin