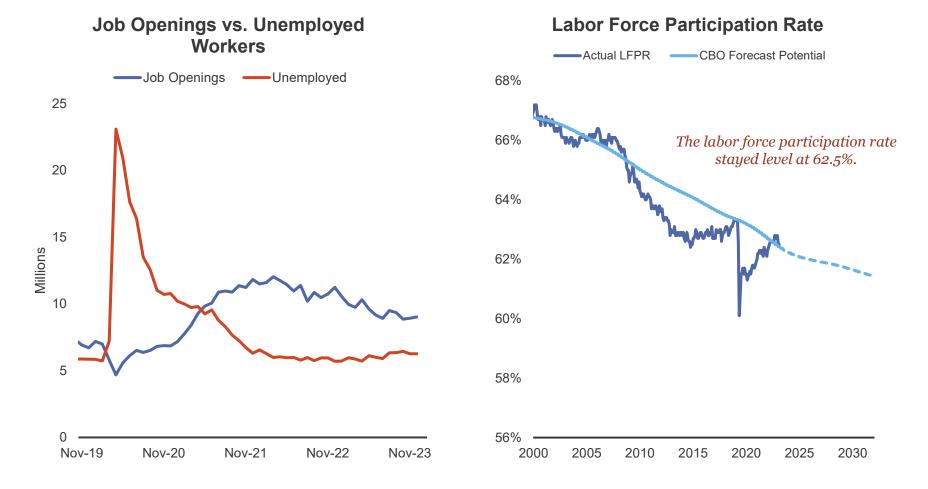

|
| Goods                       | -0.3%            | 18.9%               | -0.1%                   |
| Other Services <sup>2</sup> | 3.2%             | 11.9%               | 0.4%                    |
| Medical Services            | 0.6%             | 6.5%                | 0.0%                    |
| Overall                     | 3.1%             |                     |                         |



5

## **Shelter Component of CPI Remains Elevated**





#### **Services Inflation Accelerates**

#### **Core Consumer Price Index (CPI)**

Supercore MoM

Core CPI MoM

Core CPI strips out volatile food and energy components. Supercore CPI removes the impact of food, energy, and housing.





#### **National Labor Market Remains Strong**





#### **Labor Market Shows Some Signs of Softening**





# **Wages Have Caught Up to Inflation Once Again**





#### **Consumer Sentiment**







11

## **GDP Remains Surprisingly Robust**



| GDP Contributors     | 3Q '22 | 4Q '22 | 1Q '23 | 2Q '23 | 3Q '23 | 4Q '23 |
|----------------------|--------|--------|--------|--------|--------|--------|
| Real GDP             | 2.7%   | 2.6%   | 2.2%   | 2.1%   | 4.9%   | 3.3%   |
| Personal Consumption | 1.1%   | 0.8%   | 2.5%   | 0.6%   | 2.1%   | 1.9%   |
| Private Investment   | -1.5%  | 0.6%   | -1.7%  | 0.9%   | 1.7%   | 0.4%   |
| Net Exports          | 2.6%   | 0.3%   | 0.6%   | 0.0%   | 0.0%   | 0.4%   |
| Gov't Expenditures   | 0.6%   | 0.9%   | 0.8%   | 0.6%   | 1.0%   | 0.5%   |

The U.S. Consumer has historically been the backbone of economic growth, representing the largest contrib