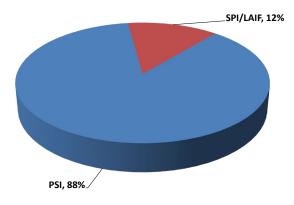

| Fund Type                  | PSI        |          |    | SPI/ | LAIF     | SPI/O      | Total    |            |
|----------------------------|------------|----------|----|------|----------|------------|----------|------------|
|                            | <u>\$M</u> | <u>%</u> |    | \$M  | <u>%</u> | <u>\$M</u> | <u>%</u> | <u>\$M</u> |
| General                    | 84.3       | 62.9%    |    | 10.4 | 7.8%     | 39.3       | 29.3%    | 134.0      |
| Trust and Agency           | 0.03       | 100.0%   |    | 0.00 | 0.0%     | 0.00       | 0.0%     | 0.03       |
| Special Revenue            | 1017.8     | 90.6%    |    | 28.0 | 2.5%     | 78.0       | 6.9%     | 1123.8     |
| <b>Capital Improvement</b> | 1.0        | 100.0%   |    | 0.0  | 0.0%     | 0.0        | 0.0%     | 1.0        |
| Debt Service               | 4.3        | 100.0%   |    | 0.0  | 0.0%     | 0.0        | 0.0%     | 4.3        |
| TOTAL                      | \$1,107.4  |          | \$ | 38.4 |          | \$ 117.3   |          | \$1,263.1  |

Weighted Avg Maturity (Yrs): PSI - 1.84 LAIF - 0.70 SPI - 0.60

% Allocation by Investment Type

This report is being transmitted to the Investment Oversight Committee for their review and comment. Any comments received from the Committee will be reviewed at their next regularly scheduled meeting and reported to the Governing Board as part of the Committee's report.