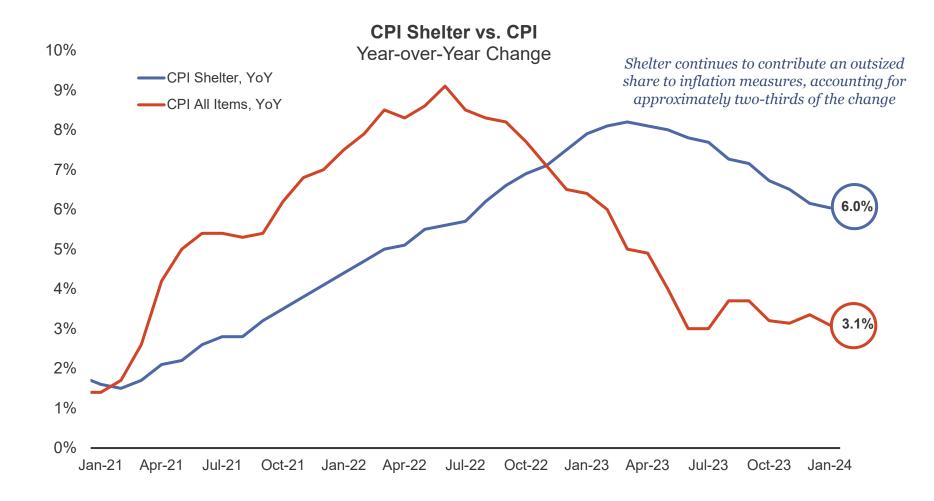

| 6.7%                | -0.3%                   |
| Food                        | 2.6%             | 13.6%               | 0.3%                    |
| Transportation              | 9.7%             | 6.3%                | 0.6%                    |
| Shelter                     | 6.1%             | 36.2%               | 2.2%                    |
| Goods                       | -0.3%            | 18.9%               | -0.1%                   |
| Other Services <sup>2</sup> | 3.2%             | 11.9%               | 0.4%                    |
| Medical Services            | 0.6%             | 6.5%                | 0.0%                    |
| Overall                     | 3.1%             |                     |                         |



5

## **Shelter Component of CPI Remains Elevated**





#### **Services Inflation Accelerates**

#### **Core Consumer Price Index (CPI)**

Supercore MoM

Core CPI MoM

Core CPI strips out volatile food and energy components. Supercore CPI removes the impact of food, energy, and housing.





#### **National Labor Market Remains Strong**





#### **Labor Market Shows Some Signs of Softening**





# **Wages Have Caught Up to Inflation Once Again**





#### **Consumer Sentiment**







11

## **GDP Remains Surprisingly Robust**



| GDP Contributors     | 3Q '22 | 4Q '22 | 1Q '23 | 2Q '23 | 3Q '23 | 4Q '23 |
|----------------------|--------|--------|--------|--------|--------|--------|
| Real GDP             | 2.7%   | 2.6%   | 2.2%   | 2.1%   | 4.9%   | 3.3%   |
| Personal Consumption | 1.1%   | 0.8%   | 2.5%   | 0.6%   | 2.1%   | 1.9%