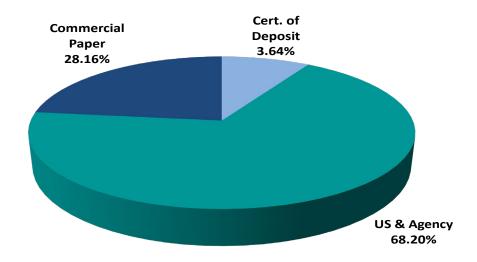

# POOLED SURPLUS INVESTMENT FUND

Following is the PSI composition as of December 2023 by type of investment and maturity range.

# % Composition by Security Type

# **SCHEDULE A**

| PORTFOLIO PROFILE                               | Pooled<br>Surplus<br>Investments | Specific Purpose Investments |  |  |
|-------------------------------------------------|----------------------------------|------------------------------|--|--|
| Inventory Balance at 12/31/23                   |                                  |                              |  |  |
| At Cost                                         | \$<br>60,516,617,443             | \$<br>368,969,692            |  |  |
| At Market                                       | \$<br>58,313,592,375             | \$<br>346,612,461            |  |  |
| Repurchase Agreements                           | \$<br>-                          | \$<br>-                      |  |  |
| Reverse Repurchase Agreements                   | \$<br>-                          | \$<br>-                      |  |  |
| Composition by Security Type:                   |                                  |                              |  |  |
| Certificates of Deposit                         | 3.64%                            | 0.00%                        |  |  |
| United States Government and Agency Obligations | 68.13%                           | 88.07%                       |  |  |
| Bankers Acceptances                             | 0.00%                            | 0.00%                        |  |  |
| Commercial Paper                                | 28.16%                           | 0.00%                        |  |  |
| Municipal Obligations                           | 0.05%                            | 0.56%                        |  |  |
| Corporate and Deposit Notes                     | 0.02%                            | 0.00%                        |  |  |
| Repurchase Agreements                           | 0.00%                            | 0.00%                        |  |  |
| Asset-Backed                                    | 0.00%                            | 0.00%                        |  |  |
| Other                                           | 0.00%                            | 11.37%                       |  |  |
| 1-60 days                                       | 36.26%                           | 10.84%                       |  |  |
| 61 days-1 year                                  | 25.96%                           | 32.39%                       |  |  |
| Over 1 year                                     | 37.78%                           | 56.77%                       |  |  |
| Weighted Average Days to Maturity               | 670                              |                              |  |  |