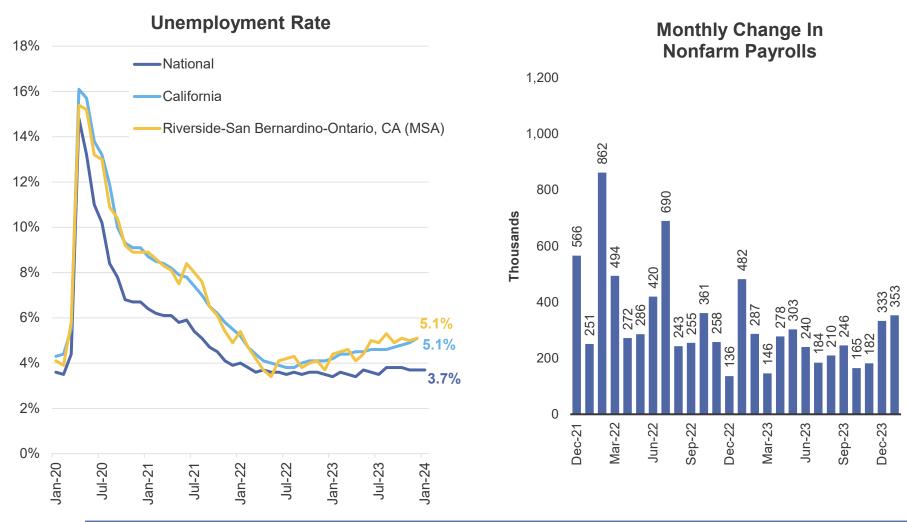

| 36.2%               | 2.2%                    |
| Goods                       | -0.3%            | 18.9%               | -0.1%                   |
| Other Services <sup>2</sup> | 3.2%             | 11.9%               | 0.4%                    |
| Medical Services            | 0.6%             | 6.5%                | 0.0%                    |
| Overall                     | 3.1%             |                     |                         |



5

## **Shelter Component of CPI Remains Elevated**





#### **Services Inflation Accelerates**

#### **Core Consumer Price Index (CPI)**

Supercore MoM

Core CPI MoM

Core CPI strips out volatile food and energy components. Supercore CPI removes the impact of food, energy, and housing.





#### **National Labor Market Remains Strong**





#### **Labor Market Shows Some Signs of Softening**





# **Wages Have Caught Up to Inflation Once Again**





#### **Consumer Sentiment**







11

## **GDP Remains Surprisingly Robust**



| GDP Contributors     | 3Q '22 | 4Q '22 | 1Q '23 | 2Q '23 | 3Q '23 | 4Q '23 |
|----------------------|--------|--------|--------|--------|--------|--------|
| Real GDP             | 2.7%   | 2.6%   | 2.2%   | 2.1%   | 4.9%   | 3.3%   |
| Personal Consumption | 1.1%   | 0.8%   | 2.5%   | 0.6%   | 2.1%   | 1.9%   |
| Private Investment   | -1.5%  | 0.6%   | -1.7%  | 0.9%   | 1.7%   | 0.4%   |
| Net Exports          | 2.6%   | 0.3%   | 0.6%   | 0.0%   | 0.0%   | 0.4%   |
| Gov't Expenditures   | 0.6%   | 0.9%   | 0.8%   | 0.6%   | 1.0%   | 0.5%   |

The U.S. Consumer has historically been the back