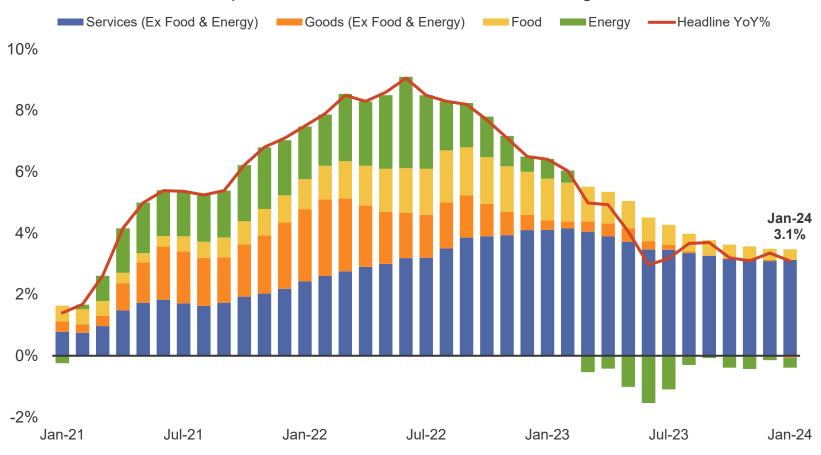

g to 4.50% to 4.75%
- Markets are pricing a more aggressive 6 rate cuts by year end
- Fed officials reaffirm that restoring price stability is the priority



► The U.S. economy is characterized by:

- Economic resilience but expectations for a slowdown
- Cooling inflation that still remains above the Federal Reserve's ("Fed") target
- The labor market coming into better balance
- Consumers that continue to support growth through spending



Treasury yields ended the quarter materially lower

- After peaking in October, yields reversed course on dovish Fed pivot
- Yield curve inversion persisted throughout the rally
- Credit spreads narrowed sharply on increased expectations for a soft landing

#### Federal Reserve Projects a Soft Landing









# **January CPI Higher than Expected**







#### **CPI Disinflation Signals Potential for Soft Landing**

#### **Price Change of Major CPI Components**



| CPI<br>Component            | 12-mo.<br>Change | Weight <sup>1</sup> | Contribution to YoY CPI |
|-----------------------------|------------------|---------------------|-------------------------|
| Energy                      | -4.3%            | 6.7%                | -0.3%                   |
| Food                        | 2.6%             | 13.6%               | 0.3%                    |
| Transportation              | 9.7%             | 6.3%                | 0.6%                    |
| Shelter                     | 6.1%             | 36.2%               | 2.2%                    |
| Goods                       | -0.3%            | 18.9%               | -0.1%