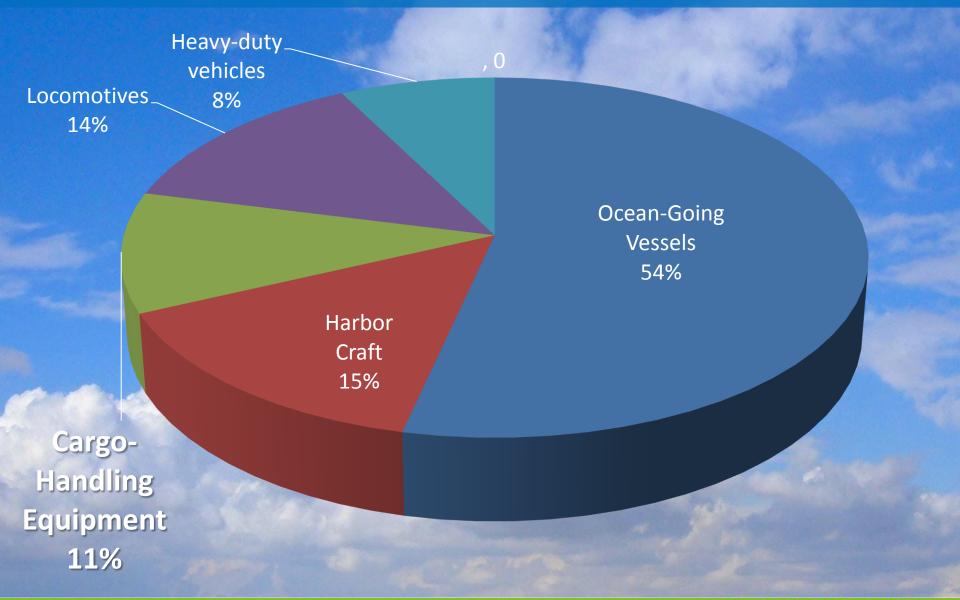

2016 AQMP Control Strategy Symposium June 10-11, 2015

# Cargo Handling Equipment



#### **Heather Tomley**

**Director of Environmental Planning** 



## Newer, Cleaner Cargo Handling Equipment State regulation New equipment or retrofits

More equipment with cleaner on-road engines

#### Diesel Particulate Matter Down

79%

Nitrogen Oxides Down

**58**%

Sulfur Oxides Down

90%

2005-2013

**Cargo Handling Equipment Emissions** 

Port of LONG BEACH

**TEUs** 

3%

UP

#### **2013 Port-Related Sources of DPM**



#### **2013 Port-Related Sources of NOx**

Locomotives 10%\_\_\_\_

Heavy-Duty Vehicles 14%

Harbor Craft 9%

Cargo-Handling Equipment 8% Ocean-Going Vessels 59%

#### **2013 Port-Related Sources of SOx**

Ocean-Going Vessels 99%



## **CHE Engines by Fuel Type in 2013**

| Equipment     | Electric | Propane | Gasoline | Diesel |
|---------------|----------|---------|----------|--------|
| Forklifts     | 9        | 120     | 11       | 118    |
| RTGs          | 0        | 0       | 0        | 65     |
| Side Handlers | 0        | 0       | 0        | 19     |
| Top Handlers  | 0        | 0       | 0        | 174    |
| Yard Tractors | 0        | 8       | 83       | 546    |
| Sweepers      | 1        | 7       | 1        | 9      |
| Other         | 16       | 9       | 1        | 55