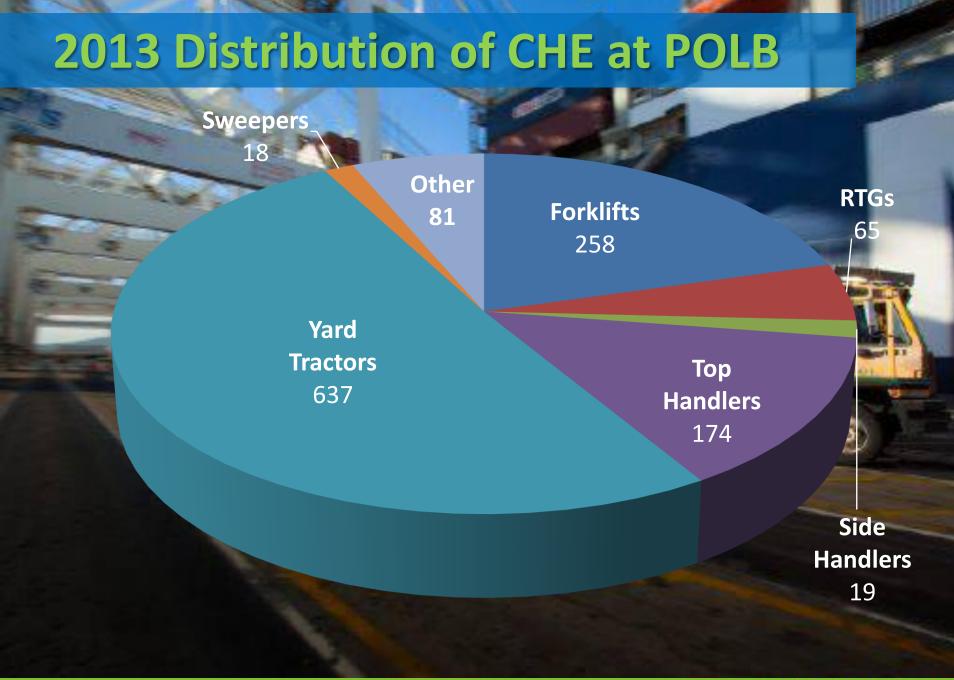

## **CHE Engines by Fuel Type in 2013**

| Equipment     | Electric | Propane | Gasoline | Diesel |
|---------------|----------|---------|----------|--------|
| Forklifts     | 9        | 120     | 11       | 118    |
| RTGs          | 0        | 0       | 0        | 65     |
| Side Handlers | 0        | 0       | 0        | 19     |
| Top Handlers  | 0        | 0       | 0        | 174    |
| Yard Tractors | 0        | 8       | 83       | 546    |
| Sweepers      | 1        | 7       | 1        | 9      |
| Other         | 16       | 9       | 1        | 55     |