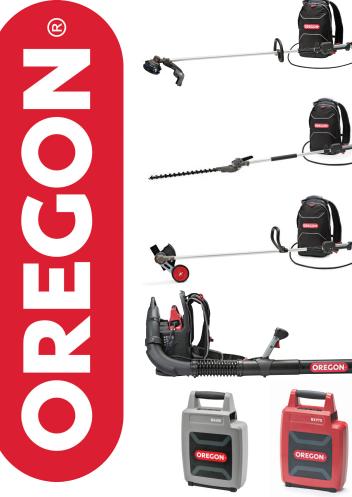

## **Qualified Electric Lawn** and **Garden Equipment**

|   | Equipment, Battery and Charger<br>(bundle)                                 | Purchaser Cost<br>(plus tax) |
|---|----------------------------------------------------------------------------|------------------------------|
| 1 | Backpack blower model BL120V-NA, BX975 backpack battery, and C1600 charger | \$272                        |
| 2 | String trimmer model ST120VX, BX975 backpack battery, and C1600 charger    | \$286                        |
| 3 | Hedge trimmer model EHT120VX, BX650 backpack battery, and C1600 charger    | \$251                        |
| 4 | Edger model EG120VX, BX650 backpack battery, and C1600 charger             | \$243                        |