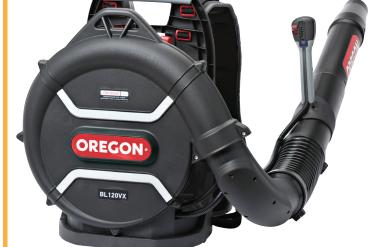

## **Qualified Electric Lawn** and **Garden Equipment**

|   | Equipment, Battery and Charger<br>(bundle)                                 | Purchaser Cost<br>(plus tax) |
|---|----------------------------------------------------------------------------|------------------------------|
| 1 | Backpack blower model BL120V-NA, BX975 backpack battery, and C1600 charger | \$272                        |
| 2 | String trimmer model ST120VX, BX975 backpack battery, and C1600 charger    | \$286                        |
| 3 | Hedge trimmer model EHT120VX, BX650 backpack battery, and C1600 charger    | \$251                        |
| 4 | Edger model EG120VX, BX650 backpack battery, and C1600 charger             | \$243                        |