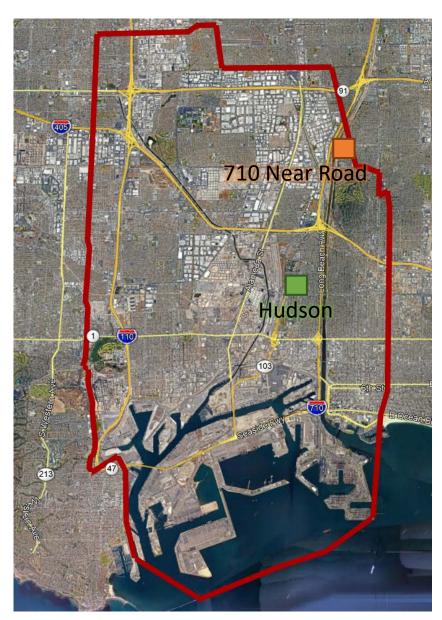

### **Near-Road**

Purpose: provide representative pollutant exposure information for people who live, work, or go to school near freeways

### **Baseline**

Purpose: provide information about general air quality conditions in this community and track progress