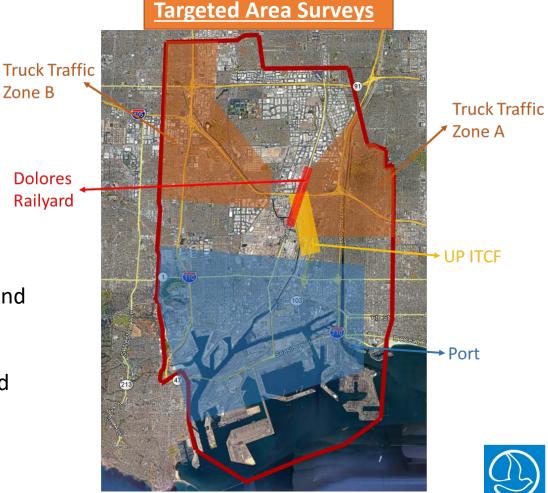

# AB 617 Mobile Monitoring: Platform 1

<u>July Update</u>: Wide area survey covering the community boundary and some of the major roadways

<u>August Update</u>: Two days of targeted area surveys covering priority areas:

- Ports
- Truck traffic priority areas
- Railyards

#### **Target Pollutants:**

Volatile organic compounds (VOCs), benzene, toluene, xylenes (BTX)

#### **Target Air Quality Concerns:**

Refineries, oil wells, ports

#### Purpose:

- Characterize facility-wide emissions
- Concentration mapping and hotspots identification
- Leak detection
- Assess community exposure to air toxics