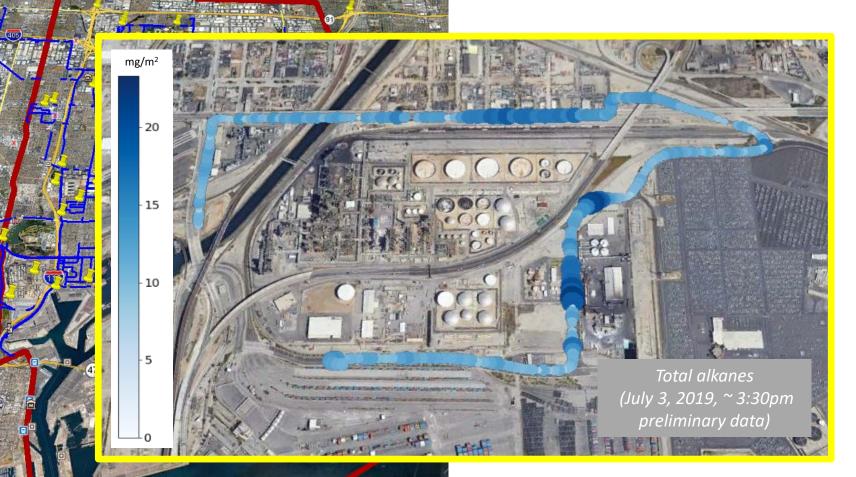

# AB 617 Mobile Monitoring: Platform 1

<u>July Update</u>: Wide area survey covering the community boundary and some of the major roadways

<u>August Update</u>: Two days of targeted area surveys covering priority areas:

- Ports
- Truck traffic priority areas
- Railyards

#### **Target Pollutants:**

Volatile organic compounds (VOCs), benzene, toluene, xylenes (BTX)

#### **Target Air Quality Concerns:**

Refineries, oil wells, ports

#### Purpose:

- Characterize facility-wide emissions
- Concentration mapping and hotspots identification
- Leak detection
- Assess community exposure to air toxics

#### July 2019 Measurements:

- July 1 -20, 2019
   (18 measurement days)
- Nearly 90 measurement transects
- Emission quantification measurements at all five refineries in this community
- Majority of CSC air quality concerns were surveyed (data is being processed)