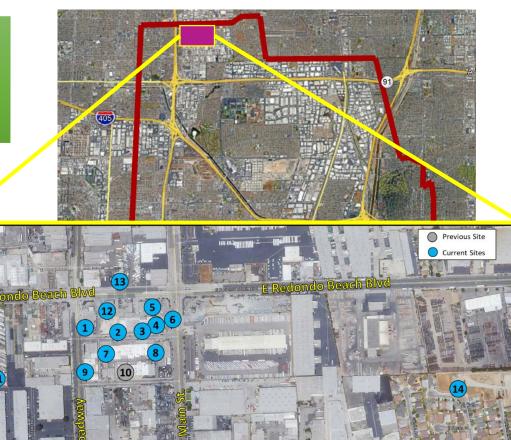

# AB 617 Fixed Monitoring: West Rancho Dominguez

Purpose: identify potential source(s) of emissions that contribute to elevated levels of hexavalent chromium

#### Update:

Air monitoring expanded to new sites, including closest downwind residential area

New sites: 11, 12, 13, and 14 Removed: 10