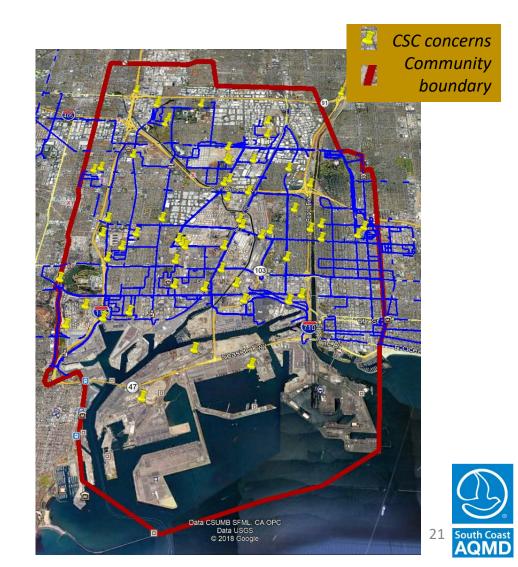

# AB 617 Mobile Monitoring: Platform 1

<u>July Update</u>: Wide area survey covering the community boundary and some of the major roadways

<u>August Update</u>: Two days of targeted area surveys covering priority areas:

#### Purpose:

- Characterize facility-wide emissions
- Concentration mapping and hotspots identification
- Leak detection
- Assess community exposure to air toxics

#### July 2019 Measurements:

- July 1 -20, 2019
   (18 measurement days)
- Nearly 90 measurement transects
- Emission quantification measurements at all five refineries in this community
- Majority of CSC air quality concerns were surveyed (data is being processed)