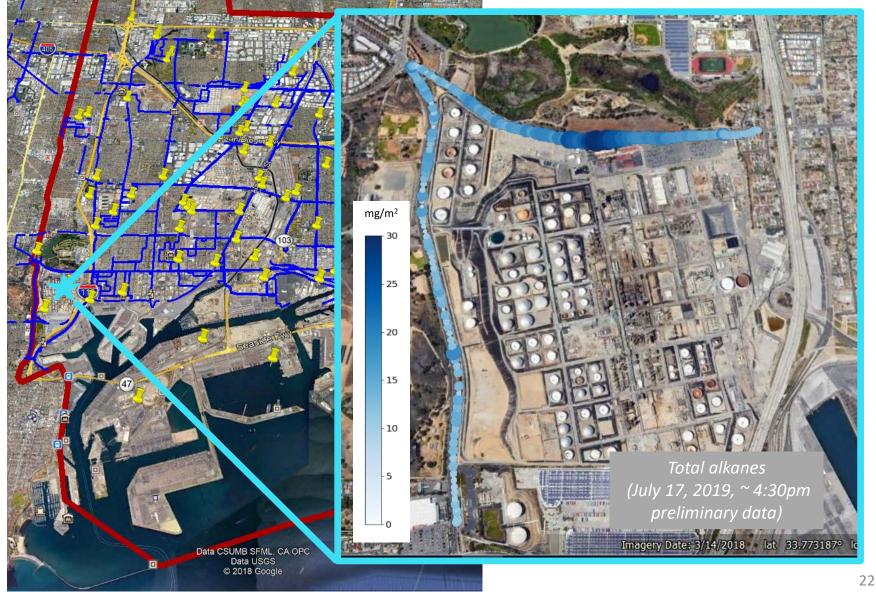

# AB 617 Mobile Monitoring: Platform 1

<u>July Update</u>: Wide area survey covering the community boundary and some of the major roadways

<u>August Update</u>: Two days of targeted area surveys covering priority areas:

#### Purpose:

- Characterize facility-wide emissions
- Concentration mapping and hotspots identification
- Leak detection
- Assess community exposure to air toxics

#### July 2019 Measurements:

- July 1 -20, 2019
   (18 measurement days)
- Nearly 90 measurement transects
- Emission quantification measurements at all five refineries in this community
- Majority of CSC air quality concerns were surveyed (data is being processed)