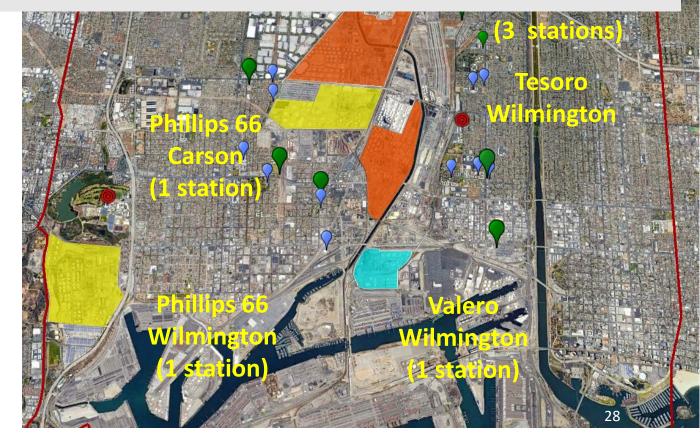

# AB 617 Fixed Monitoring: West Rancho Dominguez

Purpose: identify potential source(s) of emissions that contribute to elevated levels of hexavalent chromium

#### Update:

Air monitoring expanded to new sites, including closest downwind residential area

New sites: 11, 12, 13, and 14 Removed: 10