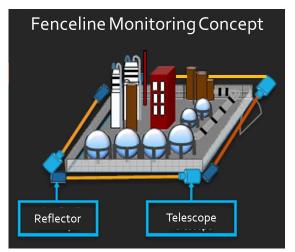

### Fenceline Air Monitoring

### **Community Air Monitoring**

- Starting in 2020, a sophisticated network of <u>fenceline</u> and <u>community</u> air monitoring systems will continuously (24/7) provide near-real time air quality information in this community
- Near real-time fenceline air quality information

measurements

 O Up to six air monitoring stations in this community

st