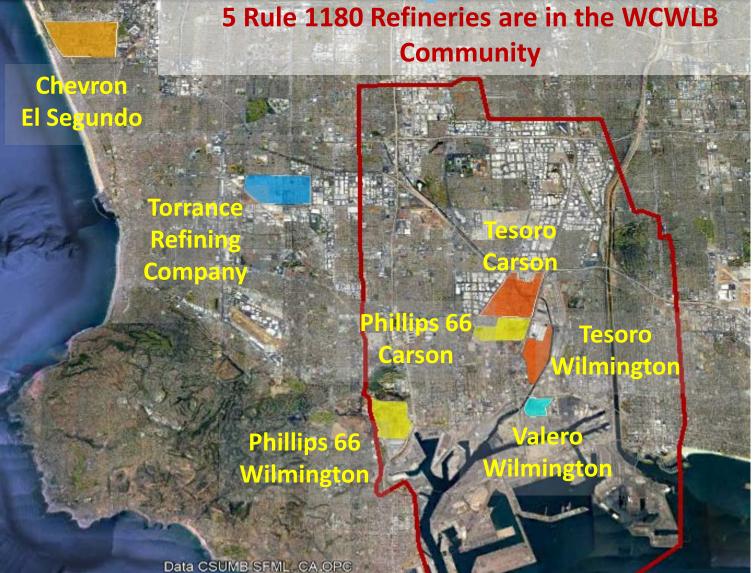

# AB 617 and Rule 1180 Air Monitoring for Refinery Priority

| AB 617     | AB 617     |
|------------|------------|
| monitoring | monitoring |
| begins     | ends       |

Rule 1180 monitoring\* begins

\*Fenceline and community monitoring