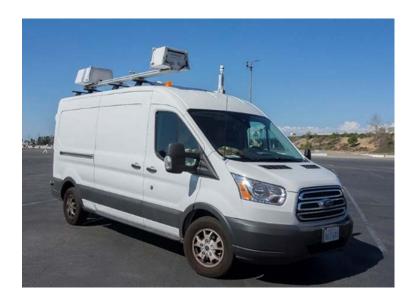

# AB 617 Mobile Monitoring: Platform 1

<u>July Update</u>: Wide area survey covering the community boundary and some of the major roadways

<u>August Update</u>: Two days of targeted area surveys covering priority areas:

#### Purpose:

- Characterize facility-wide emissions
- Concentration mapping and hotspots identification
- Leak detection
- Assess community exposure to air toxics