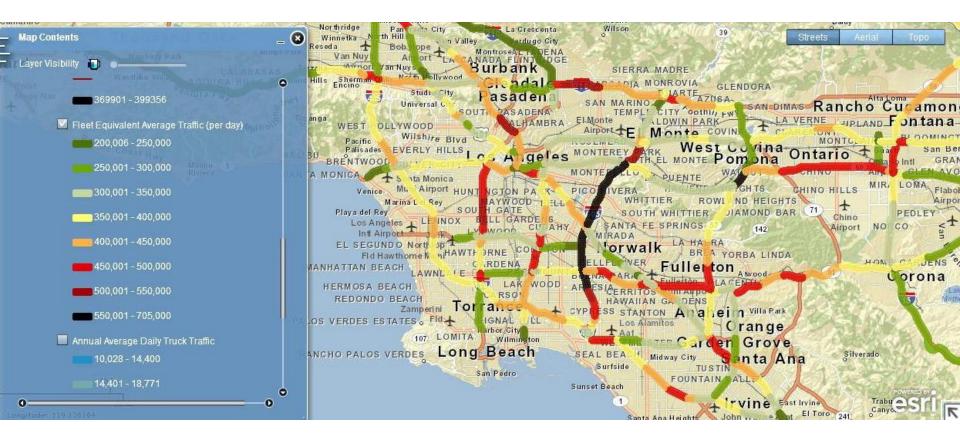

|



### Roadway Emissions – Fleet Equivalent Annual Average Daily Traffic (FE-AADT)





#### Roadway Emissions – Congestion Patterns

| Level of Service<br>(LOS) Rating | General Definition                                                                                                                            |
|----------------------------------|-----------------------------------------------------------------------------------------------------------------------------------------------|
| LOS "A"                          | No delays. Very high maintenance service level. Roadway in excellent condition.                                                               |
| LOS "B"                          | Occasional delays. High service level. Roadway in good condition.                                                                             |
| LOS "C"