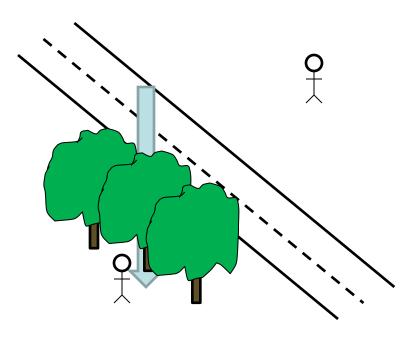

#### **Roadside Structures**

+ no barriers affecting wind flow

 Presence of sound walls, mature (high and thick) vegetation, obstructive buildings