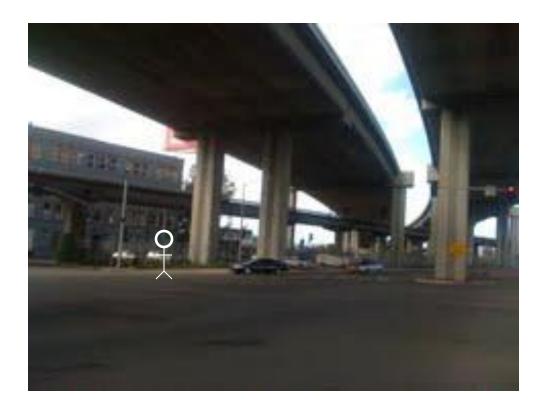

# Roadway Design & Configuration

- + be at grade
- significantly below grade
  (deep cut-sections);
  above grade (fill or bridge)