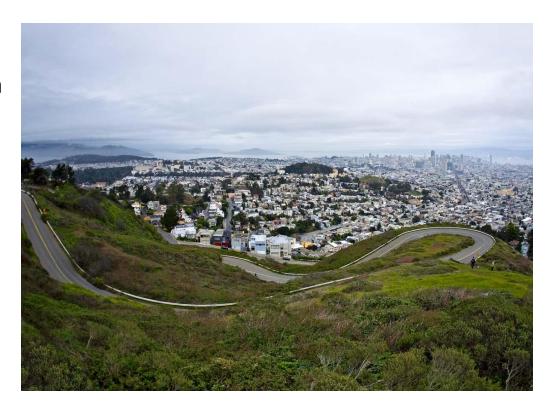

#### Terrain

+ Flat or gentle terrain, within a valley, or along road grade
- Along mountain ridges or peaks, hillsides, or other naturally windswept areas