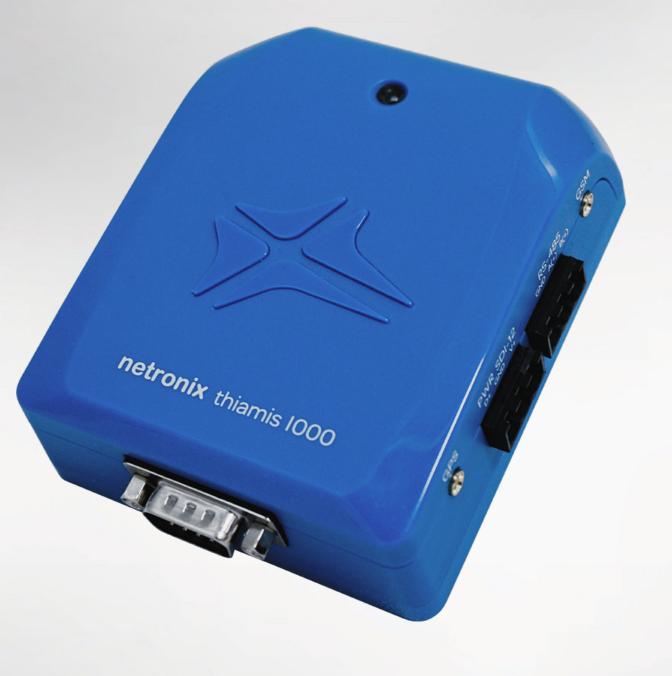

# Thiamis 1000

Making any device part of IoT

Data Ports

RS-232 (3), RS-485 ASCII, ModBUS, UMB, SDI-12 USB, Bluetooth, Zigbee SPI, I2C

# Thiamis 1000

Making any device part of IoT