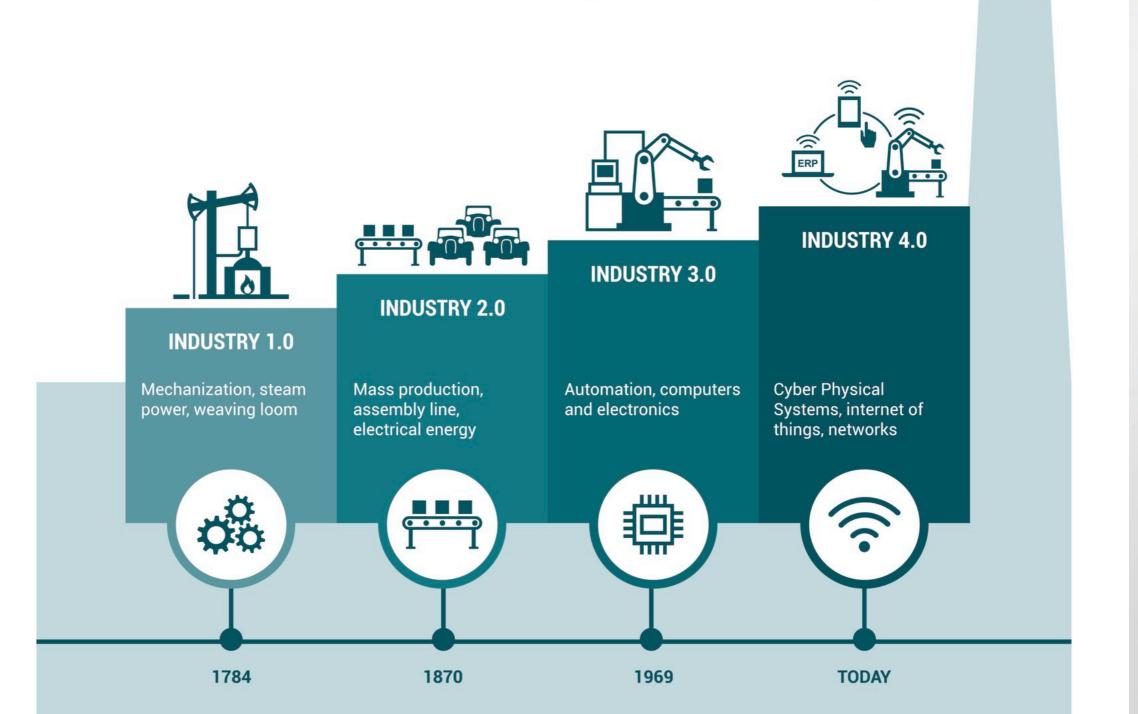

# ...by 2020

**4 Billion** Connected People **25+ Billion** Connected Devices **50 Trillion** GBs of Data

**\$4 Trillion** Business Opportunity



Energy Management

Environmental monitoring



Transportation systems



Edge processing RF diversity API & SDK environment Cloud computing Hybrid processing Scalability and Security







# Thiamis 1000

Making any device part of IoT

Data Ports

RS-232 (3), RS-485 ASCII, ModBUS, UMB, SDI-12 USB, Bluetooth, Zigbee SPI, I2C

### **RF Modules**

GPRS/HSPA+ (3G) WiFi 802.11b/g Bluetooth 4.0 Zigbee GPS (Built-in Antenna)

#### Other things...

Barometer Temperature Accelerometer Solar Charger 8GB SD card







# Thiamis 1000

Making any device part of IoT

## Thiamis X

The gateway to IoT

### Platform Hardware





### New IoT Products