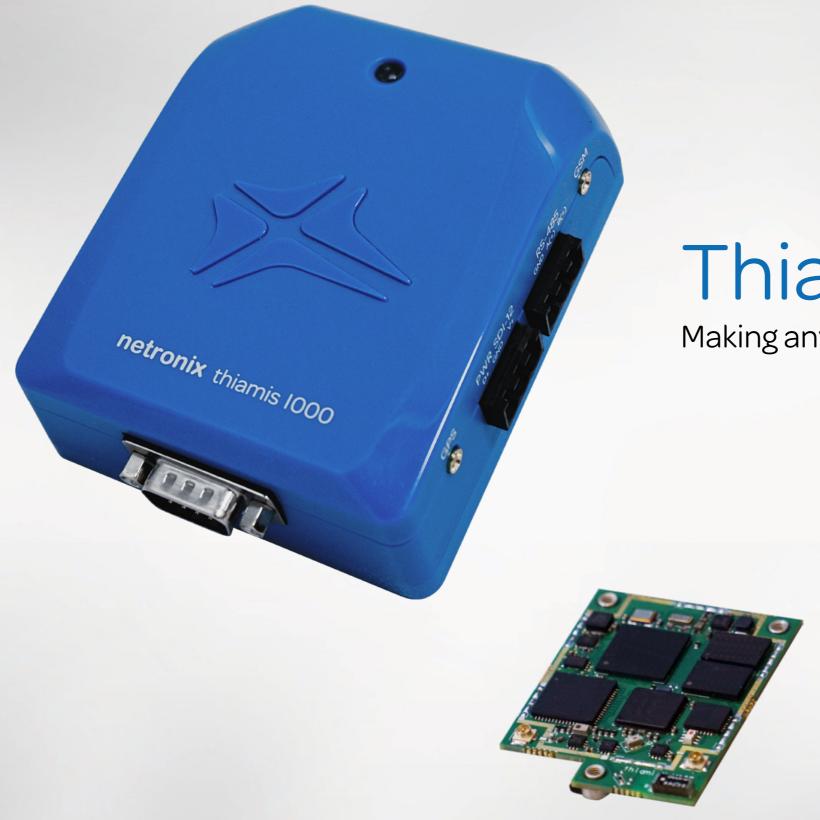

# Thiamis 1000

Making any device part of IoT

Data Ports

RS-232 (3), RS-485 ASCII, ModBUS, UMB, SDI-12 USB, Bluetooth, Zigbee SPI, I2C

# Thiamis 1000

Making any device part of IoT