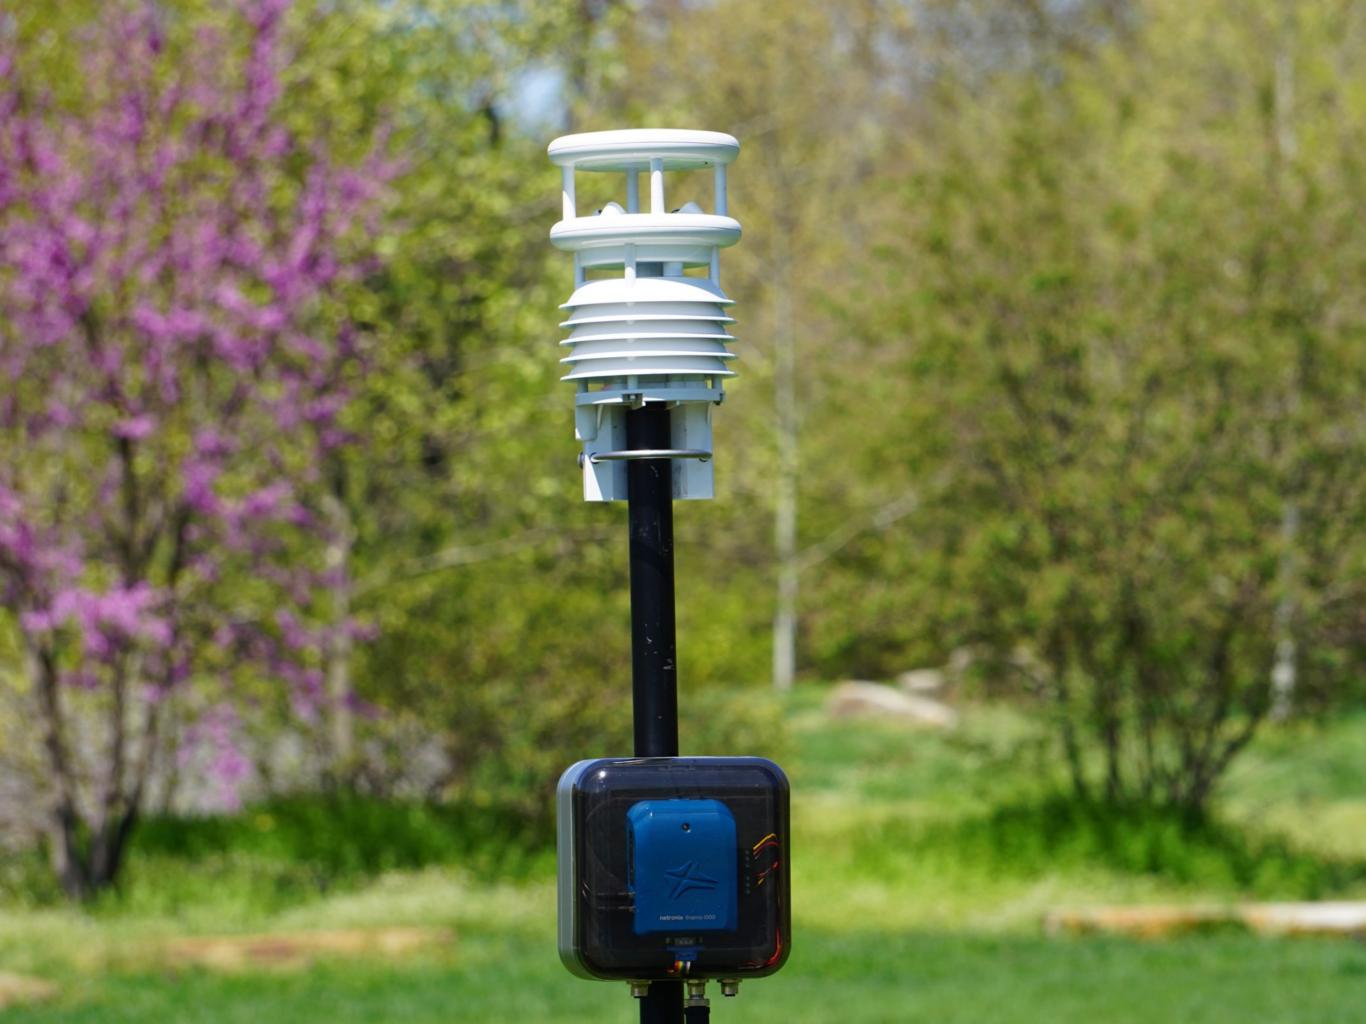

# Thiamis 1000

Making any device part of IoT

Data Ports

RS-232 (3), RS-485 ASCII, ModBUS, UMB, SDI-12 USB, Bluetooth, Zigbee SPI, I2C

# Thiamis 1000

Making any device part of IoT