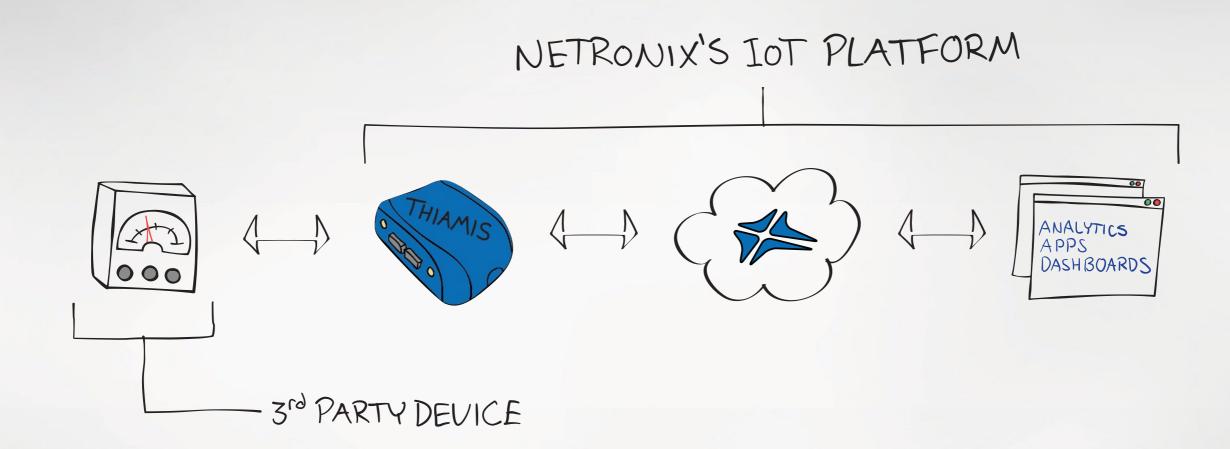

# Thiamis 1000

Making any device part of IoT

Data Ports

RS-232 (3), RS-485 ASCII, ModBUS, UMB, SDI-12 USB, Bluetooth, Zigbee SPI, I2C

# Thiamis 1000

Making any device part of IoT