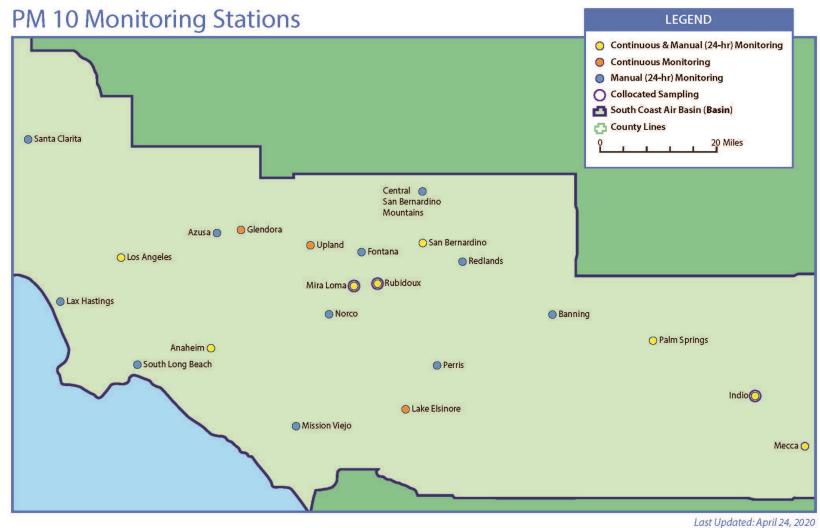

## APPENDIX A

South Coast AQMD Network Depictions

Figure 1 South Coast AQMD Ozone Monitoring Locations

Figure 2 South Coast AQMD PM10 Monitoring Locations

Figure 3 South Coast AQMD Nitrogen Dioxide Monitoring Locations