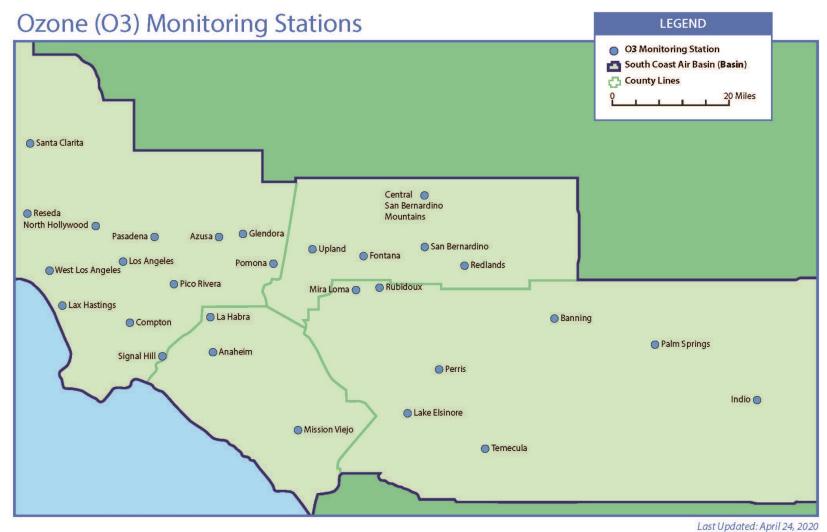

## APPENDIX A

South Coast AQMD Network Depictions

Figure 1 South Coast AQMD Ozone Monitoring Locations

Figure 2 South Coast AQMD PM10 Monitoring Locations

Figure 3 South Coast AQMD Nitrogen Dioxide Monitoring Locations