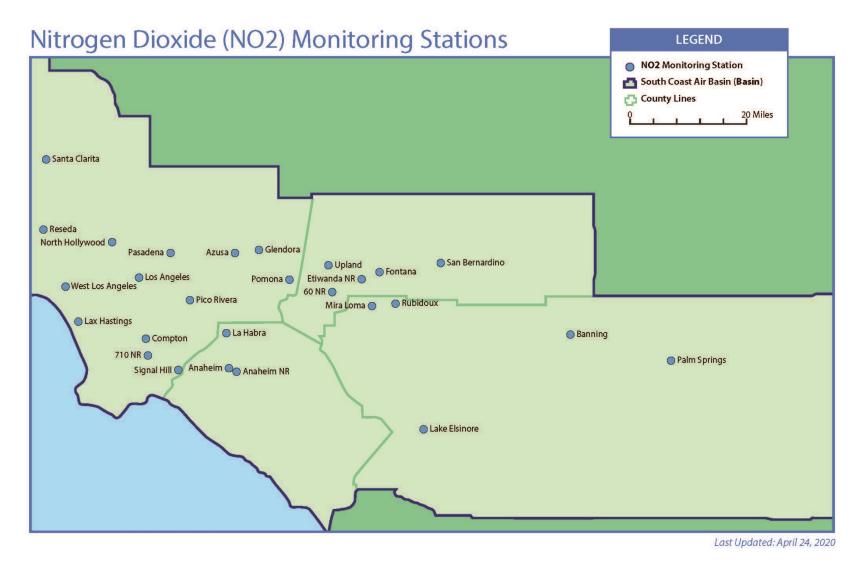

## APPENDIX A

South Coast AQMD Network Depictions

Figure 1 South Coast AQMD Ozone Monitoring Locations

Figure 2 South Coast AQMD PM10 Monitoring Locations

Figure 3 South Coast AQMD Nitrogen Dioxide Monitoring Locations