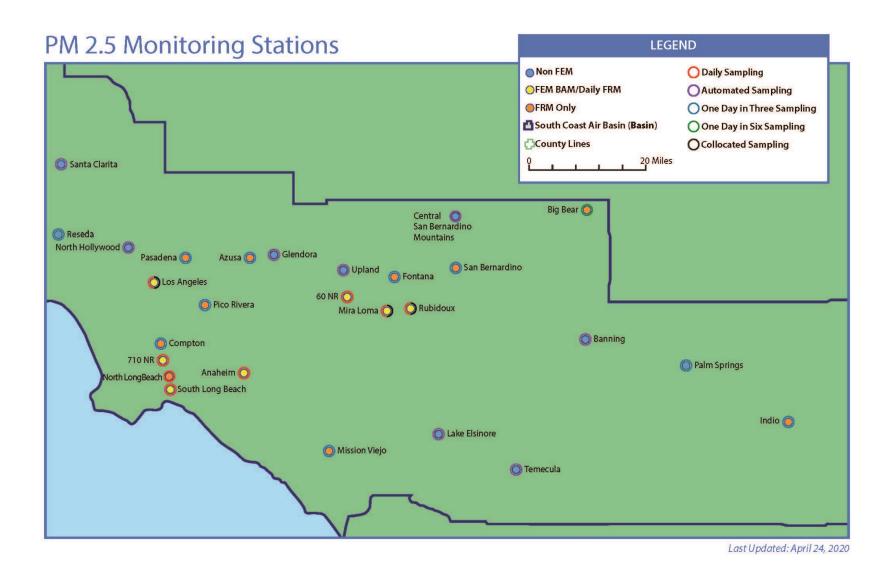

Figure 7 South Coast AQMD PAMS Monitoring Locations

Figure 8 South Coast AQMD PM2.5 Monitoring Locations