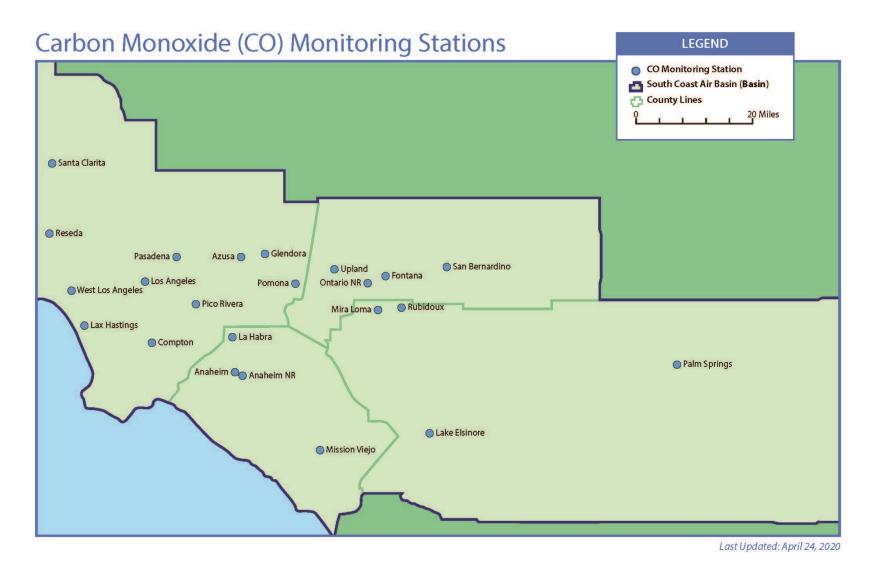

Figure 4 South Coast AQMD Carbon Monoxide Monitoring Locations

Figure 5 South Coast AQMD Sulfur Dioxide Monitoring Locations

Figure 6 South Coast AQMD Source and Ambient Particulate Lead Monitoring Locations