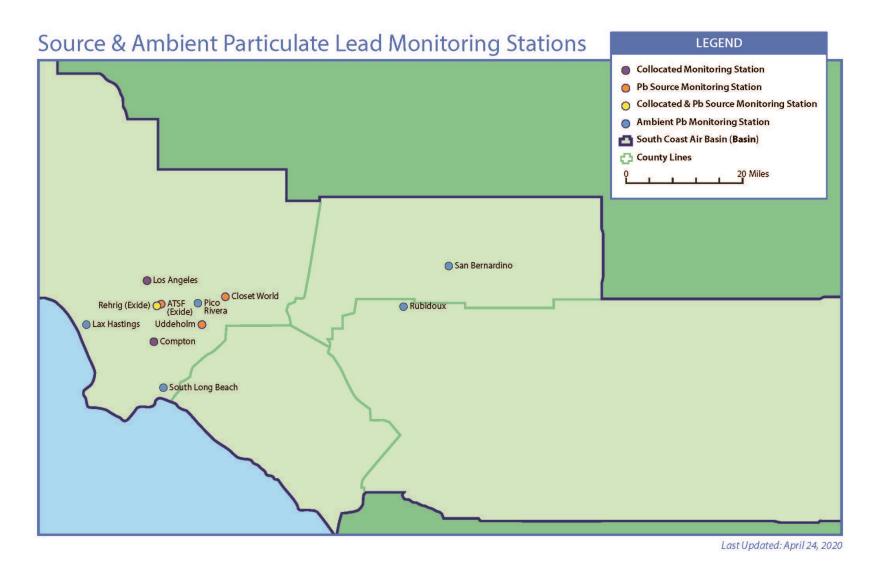

Figure 4 South Coast AQMD Carbon Monoxide Monitoring Locations

Figure 5 South Coast AQMD Sulfur Dioxide Monitoring Locations

Figure 6 South Coast AQMD Source and Ambient Particulate Lead Monitoring Locations