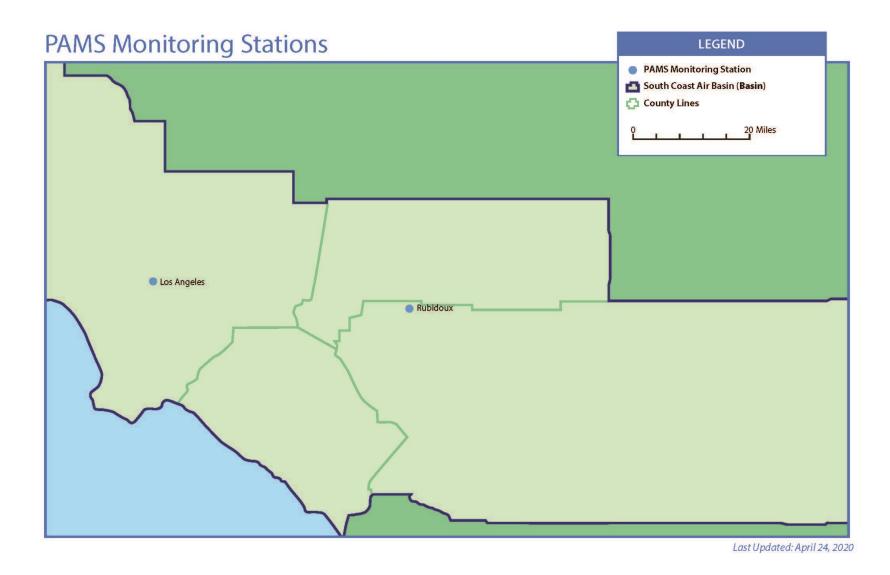

Figure 7 South Coast AQMD PAMS Monitoring Locations

Figure 8 South Coast AQMD PM2.5 Monitoring Locations