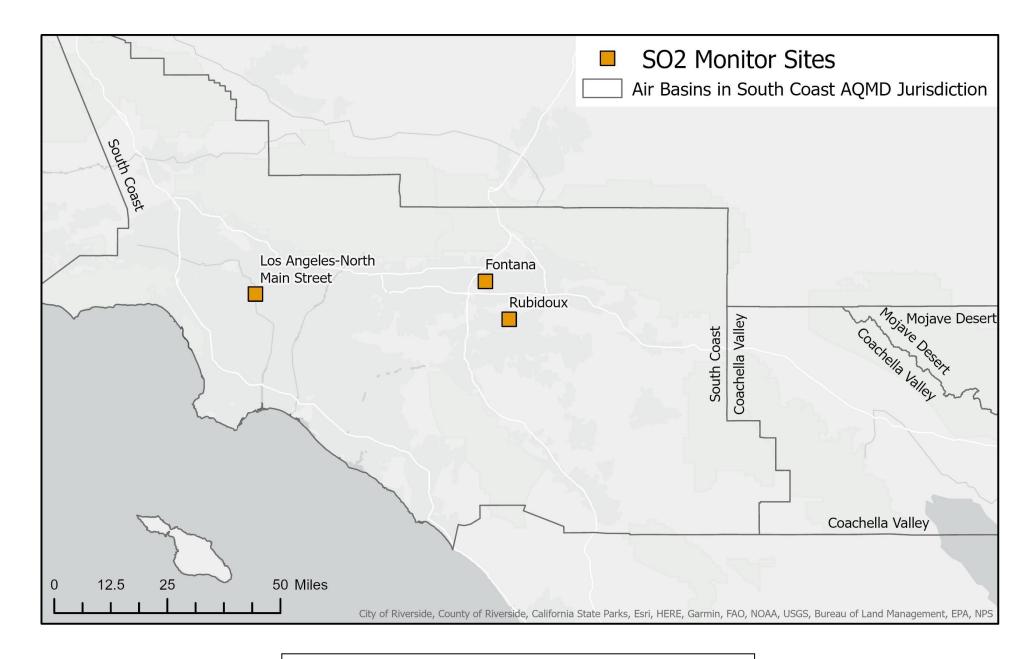

Figure 4 South Coast AQMD Carbon Monoxide Monitoring Locations

Figure 5 South Coast AQMD Sulfur Dioxide Monitoring Locations

Figure 6 South Coast AQMD Source and Ambient Particulate Lead Monitoring Locations