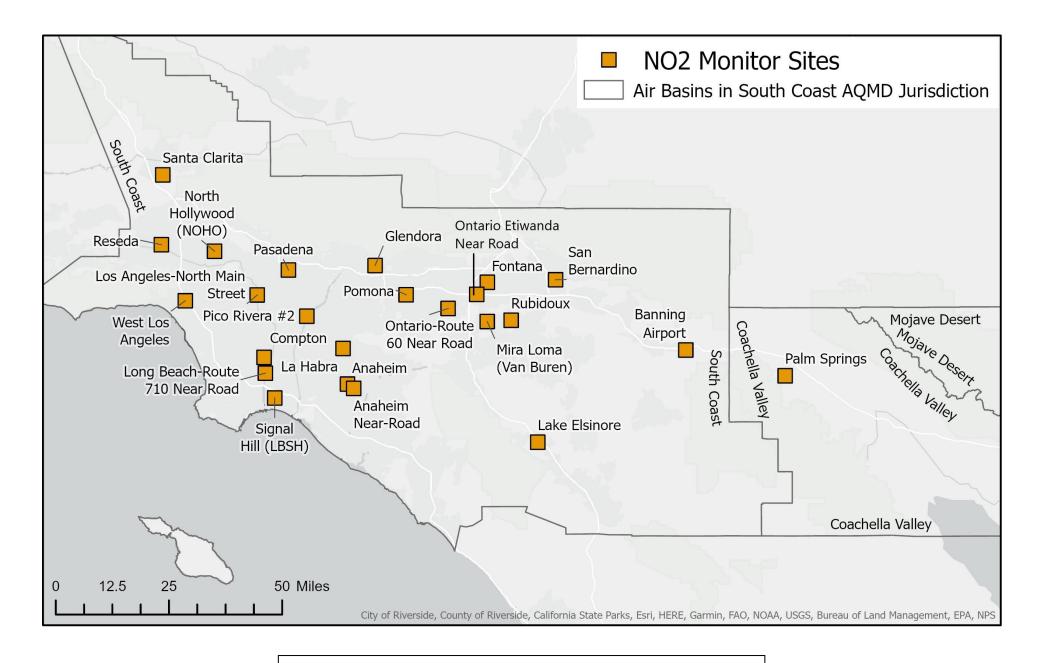

## **South Coast AQMD Network Depictions**

Figure 1 South Coast AQMD Ozone Monitoring Locations

Figure 2 South Coast AQMD PM10 Monitoring Locations

Figure 3 South Coast AQMD Nitrogen Dioxide Monitoring Locations