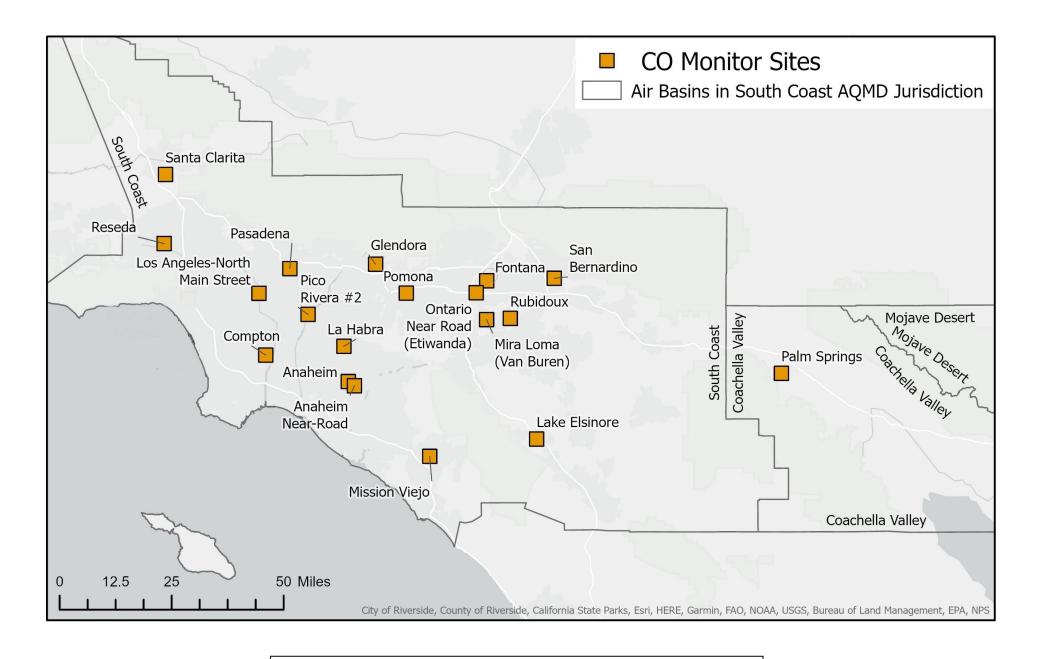

Figure 4 South Coast AQMD Carbon Monoxide Monitoring Locations

Figure 5 South Coast AQMD Sulfur Dioxide Monitoring Locations

Figure 6 South Coast AQMD Source and Ambient Particulate Lead Monitoring Locations