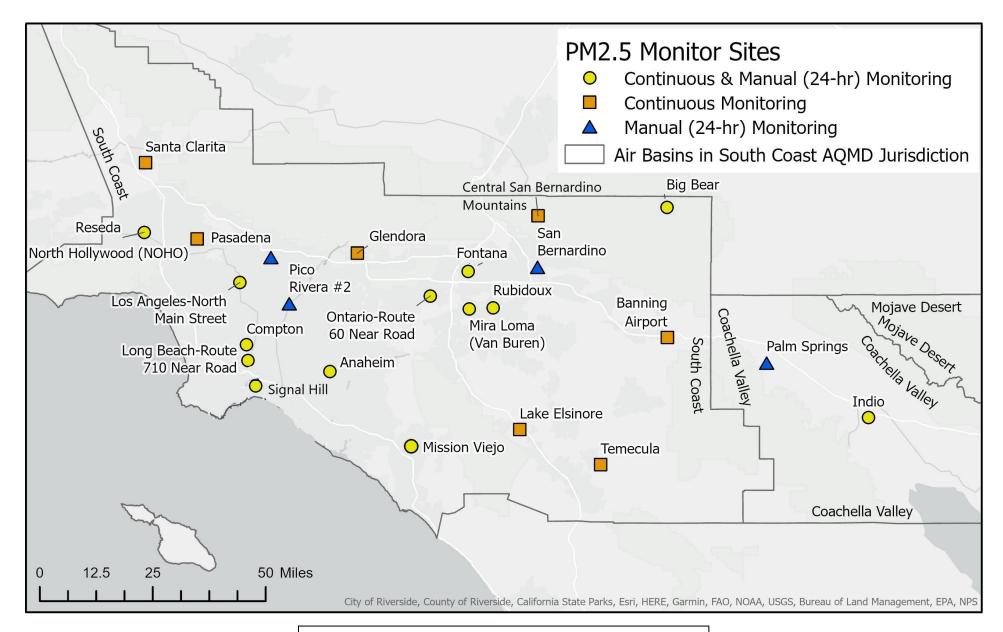

Figure 7 South Coast AQMD PAMS Monitoring Locations

Figure 8 South Coast AQMD PM2.5 Monitoring Locations