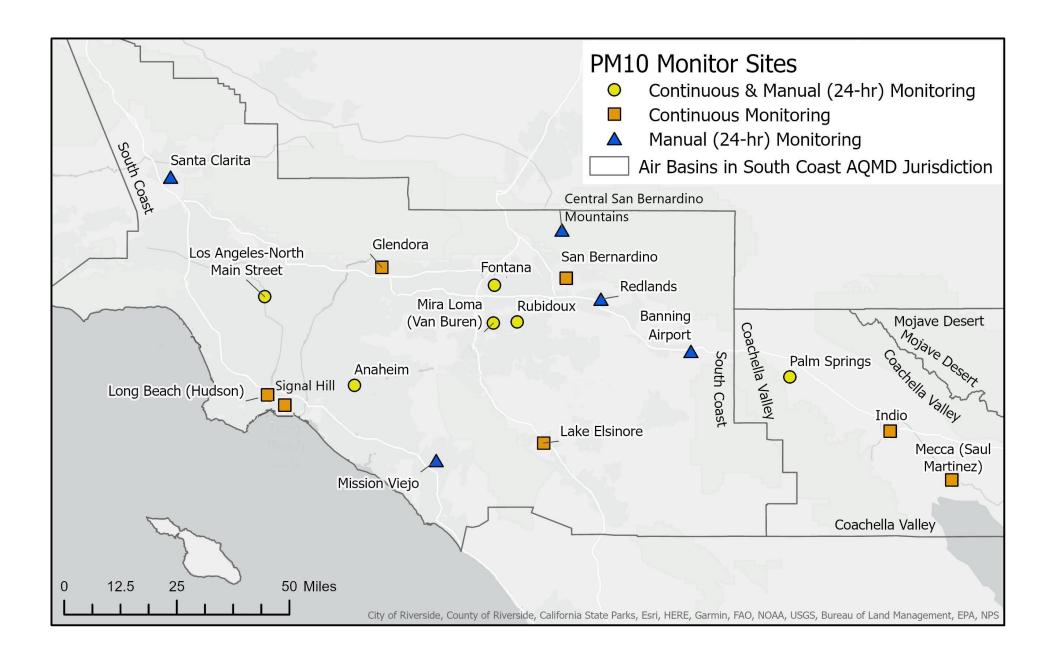

## **South Coast AQMD Network Depictions**

Figure 1 South Coast AQMD Ozone Monitoring Locations

Figure 2 South Coast AQMD PM10 Monitoring Locations

Figure 3 South Coast AQMD Nitrogen Dioxide Monitoring Locations