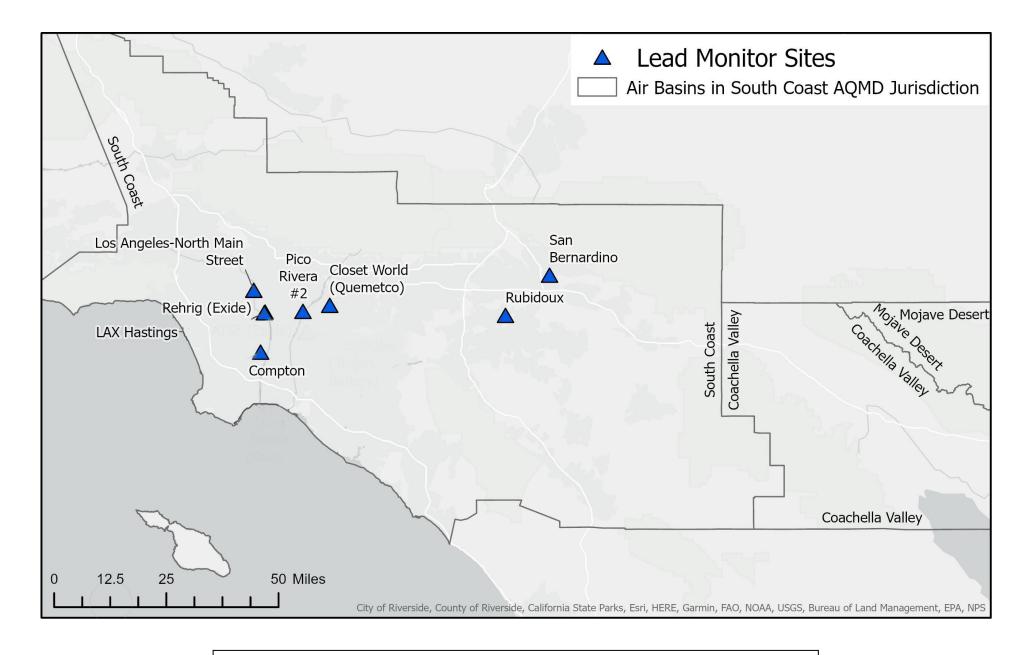

Figure 4 South Coast AQMD Carbon Monoxide Monitoring Locations

Figure 5 South Coast AQMD Sulfur Dioxide Monitoring Locations

Figure 6 South Coast AQMD Source and Ambient Particulate Lead Monitoring Locations