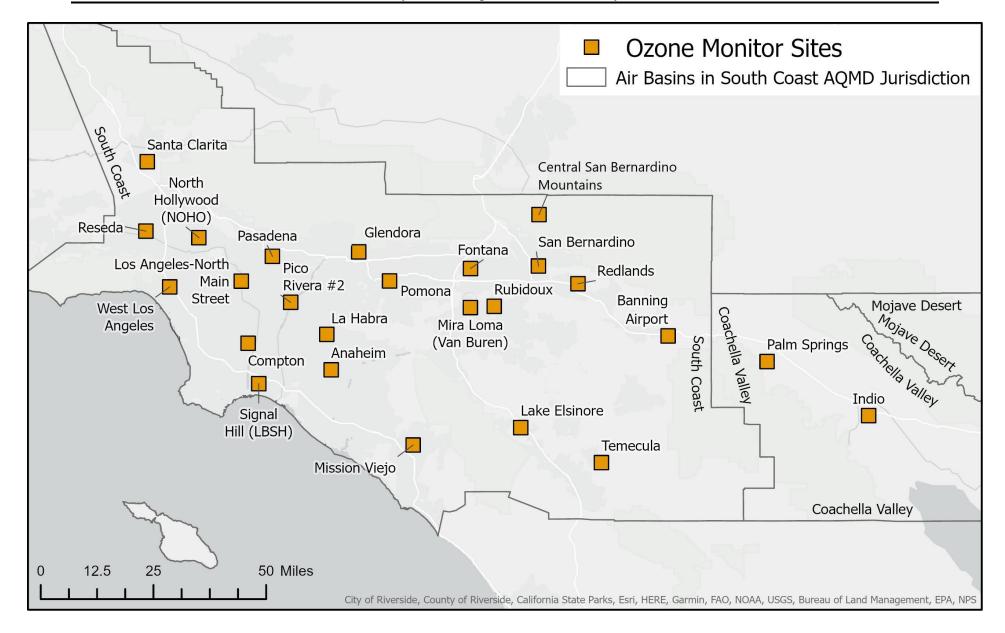

## **South Coast AQMD Network Depictions**

Figure 1 South Coast AQMD Ozone Monitoring Locations

Figure 2 South Coast AQMD PM10 Monitoring Locations

Figure 3 South Coast AQMD Nitrogen Dioxide Monitoring Locations