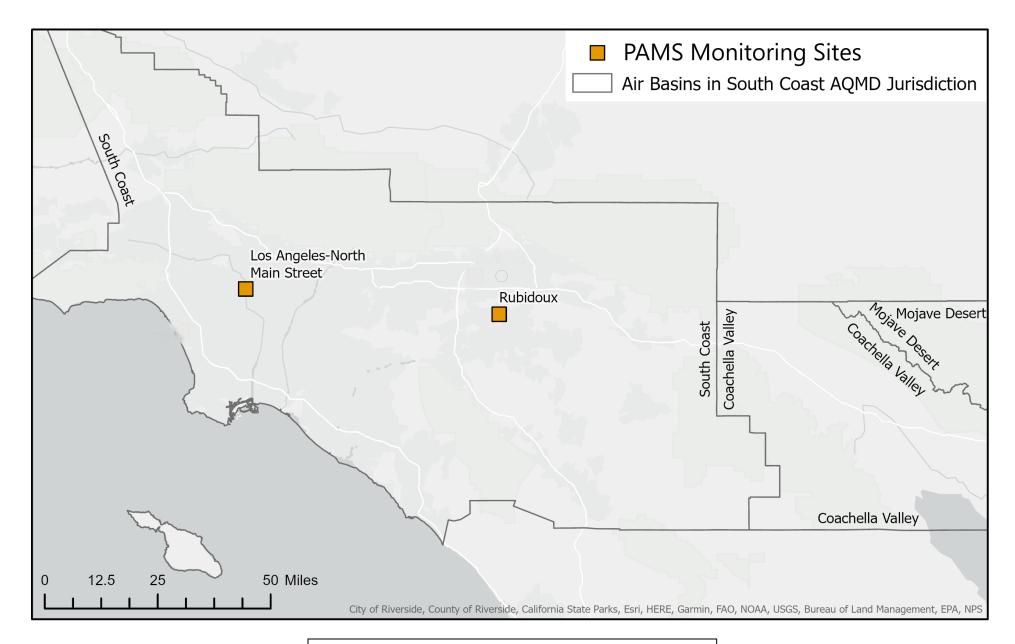

Figure 7 South Coast AQMD PAMS Monitoring Locations

Figure 8 South Coast AQMD PM2.5 Monitoring Locations