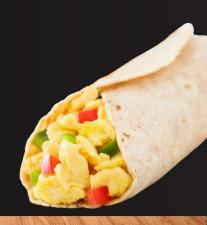

### BREAKFAST FAVORITES

| BREAKFAST BURRITO              | \$8.25 |
|--------------------------------|--------|
| BREAKFAST QUESADILLA           | \$7.25 |
| CHEESE QUESADILLA 🧭            | \$5.50 |
| EGG, CHEESE & VEGGIE BURRITO 🧭 | \$6.75 |
| SAVORY BREAKFAST BOWL          | \$6.45 |
| BREAKFAST TACOS (3)            | \$7.25 |