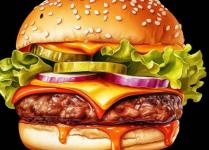

## HAMBURGERS

| HAMBURGER                  | \$5.6 |
|----------------------------|-------|
| CHEESEBURGER               | \$5.9 |
| <b>BACON CHEESEBURGER</b>  | \$6.9 |
| <b>DOUBLE CHEESEBURGER</b> | \$7.2 |
| TURKEY BURGER              | \$5.9 |
| GARDEN BURGER 🥑            | \$6.  |
| VEGAN BURGER 🧭             | \$8.  |