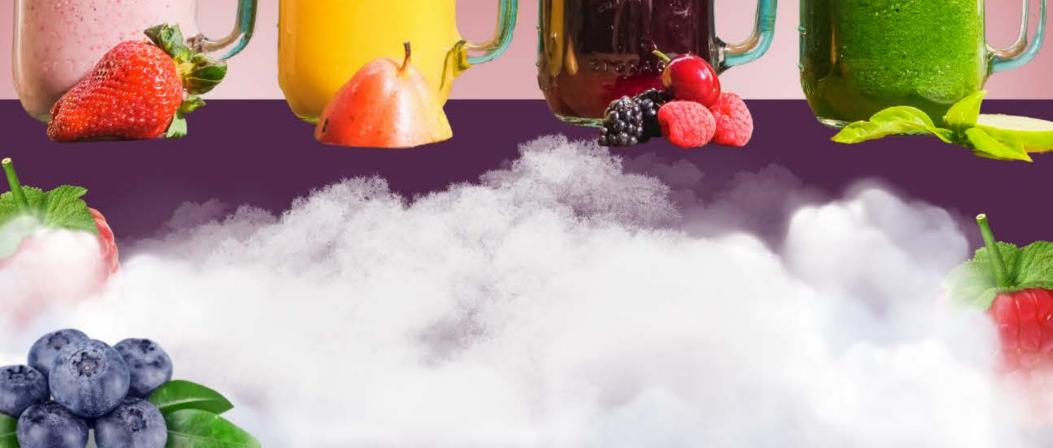

## FRESH JUICE

Smoothies

MIXED BERRY

STRAWBERRY BANANA

PINEAPPLE COCONUT CHOCOLATE BANANA

**APPLE SPINACH** 

MANGO

\$6.00

\$1.25 \$2.00 \$2.25 \$1.50 \$2.75 \$6.00

Strawberry Banana

# \$6.00

Mango

# \$6.00

Smoothion

MIxed Berry

Apple Spinach