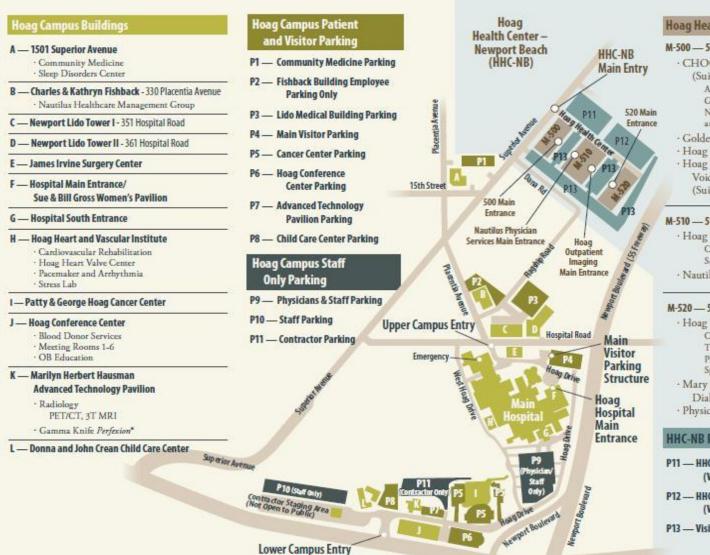

# CAMPUS MAPS — HOAG HOSPITAL AND HOAG HEALTH CENTER-NEWPORT BEACH 949/764-HOAG (4624)

Pacific Coast Highway

#### Hoag Health Center - Newport Beach

#### M-500 - 500 Superior Avenue

 CHOC Children's Speciality Services (Suite 140)

> Allergy/Immunology, Cardiology, Gastroenterology, Genetics, Hematology, Neurology, Orthopedics, Pulmonary and Urology

- · Golden Health PLUS (Suite 360)
- · Hoag Hospital Foundation (Suite 350)
- Hoag Lung & Esophageal Center/ Voice and Swallowing Center (Suite 305)

#### M-510 - 510 Superior Avenue

- Hoag Outpatient Imaging (Suite 100)
  CT Scan, Diagnostic Radiology, MRI
  Scan, Nuclear Medicine, Ultrasound
- · Nautilus Physician Services (Suite 290)

#### M-520 — 520 Superior Avenue

- Hoag Rehabilitation Services (Suite 195)
  Cardiac Rehabilitation, Occupational
  Therapy, Physical Therapy,
  Pulmonary Rehabilitation,
  Speech Therapy, Wound Healing
- Mary and Dick Allen
  Diabetes Center (Suite 150)
- · Physician Offices

### **HHC-NB Patient and Visitor Parking**

P11 — HHC-NB Parking Structure A (Visitor/Patient Parking)

P12 — HHC-NB Parking Structure B (Visitor/Patient Parking)

P13 — Visitor/Patient Parking Only