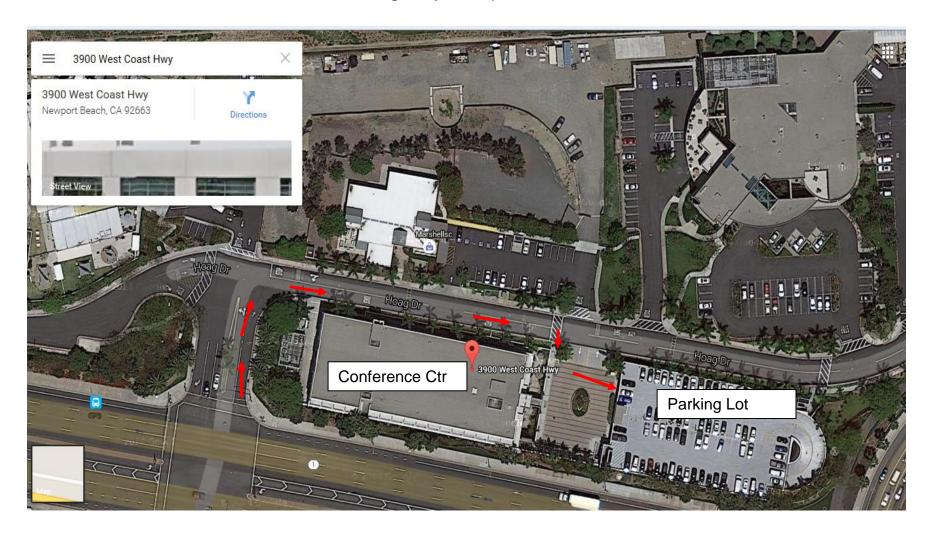

## **Hoag Conference Center**

3900 W. Coast Highway, Newport Beach, CA 92658



# CAMPUS MAPS — HOAG HOSPITAL AND HOAG HEALTH CENTER-NEWPORT BEACH 949/764-HOAG (4624)

Pacific Coast Highway



#### Hoag Health Center - Newport Beach

#### M-500 - 500 Superior Avenue

 CHOC Children's Speciality Services (Suite 140)

> Allergy/Immunology, Cardiology, Gastroenterology, Genetics, Hematology, Neurology, Orthopedics, Pulmonary and Urology

- · Golden Health PLUS (Suite 360)
- · Hoag Hospital Foundation (Suite 350)
- Hoag Lung & Esophageal Center/ Voice and Swallowing Center (Suite 305)

#### M-510 - 510 Superior Avenue

- Hoag Outpatient Imaging (Suite 100)
  CT Scan, Diagnostic Radiology, MRI
  Scan, Nuclear Medicine, Ultrasound
- · Nautilus Physician Services (Suite 290)

#### M-520 — 520 Superior Avenue

- Hoag Rehabilitation Services (Suite 195)
  Cardiac Rehabilitat