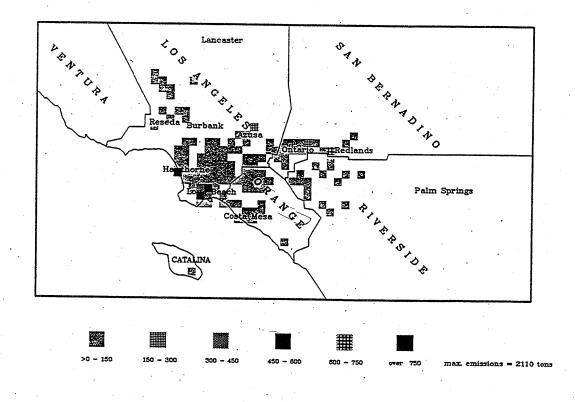

# RECLAIM Facilities Certified NOx Emissions (Tons) From 1/96 To 3/96

Certified NOx Emissions (Tons) From 10/95 To 12/95