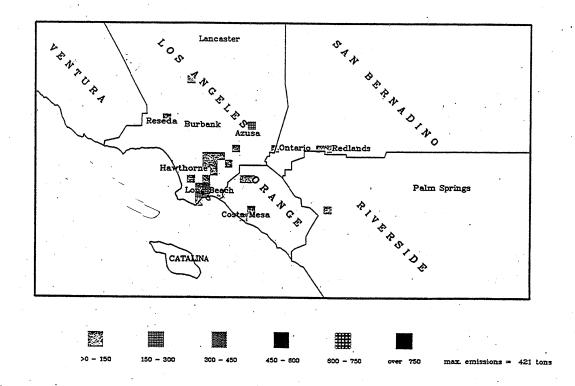

# RECLAIM Facilities

7/96 To 9/96 Certified NOx Emissions (Tons) From

#

>0 - 150

Certified NOx Emissions (Tons) From 4/96 To 6/96