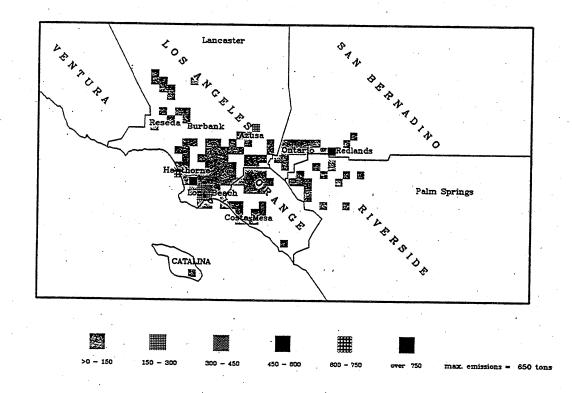

# RECLAIM Facilities

7/96 To 9/96 Certified NOx Emissions (Tons) From

#

>0 - 150

Certified NOx Emissions (Tons) From 4/96 To 6/96