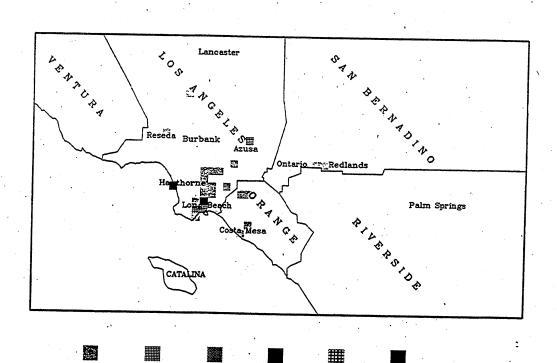

## **RECLAIM Facilities**

Certified NOx Emissions (Tons) From 1/95 To 3/95

Certified NOx Emissions (Tons) From 10/94 To 12/94