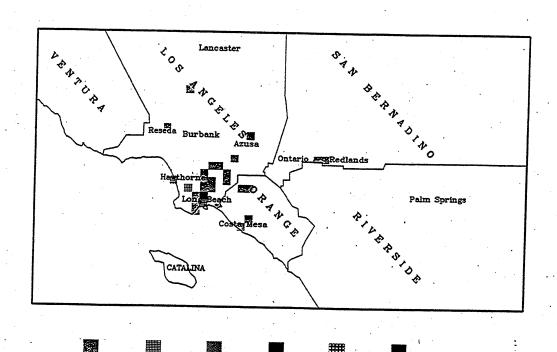

# RECLAIM Facilities Certified NOx Emissions (Tons) From 1/96 To 3/96

Certified NOx Emissions (Tons) From 10/95 To 12/95