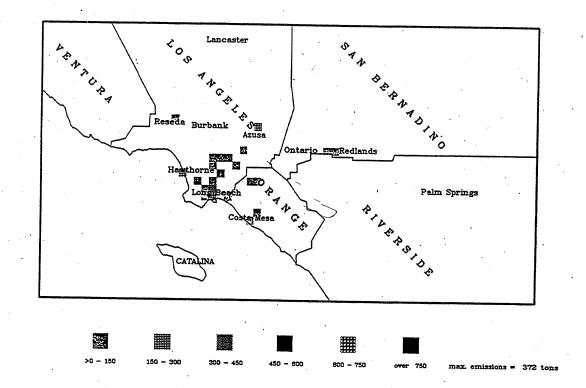

## **RECLAIM Facilities**

Certified NOx Emissions (Tons) From 7/95 To 9/95

Certified NOx Emissions (Tons) From 4/95 To 6/95