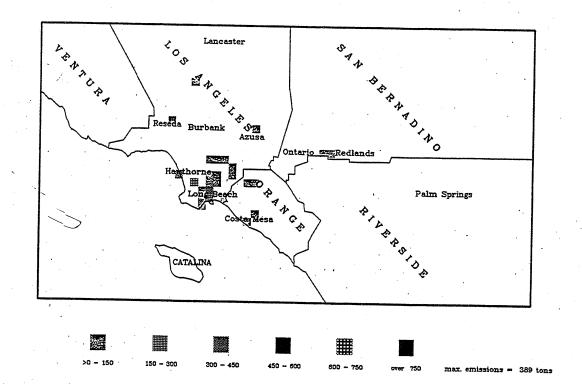

# RECLAIM Facilities

7/96 To 9/96 Certified NOx Emissions (Tons) From

#

>0 - 150

Certified NOx Emissions (Tons) From 4/96 To 6/96