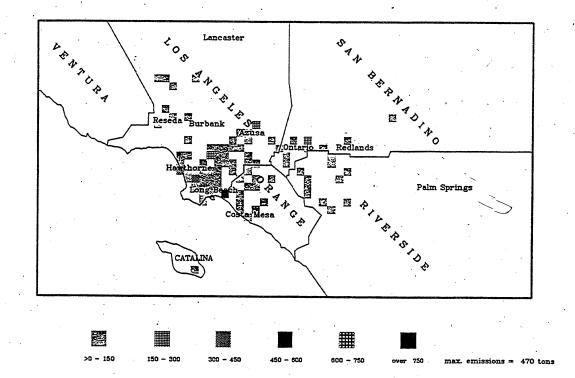

## **RECLAIM Facilities**

Certified NOx Emissions (Tons) From 7/95 To 9/95

Certified NOx Emissions (Tons) From 4/95 To 6/95