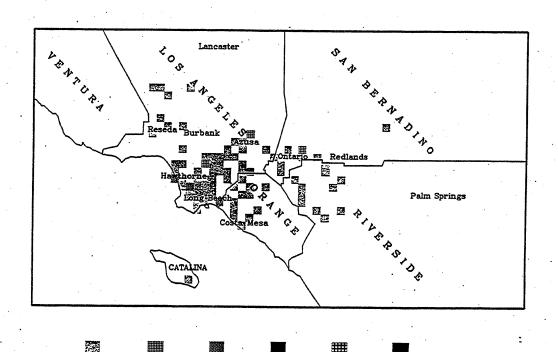

## **RECLAIM Facilities**

Certified NOx Emissions (Tons) From 1/95 To 3/95

Certified NOx Emissions (Tons) From 10/94 To 12/94