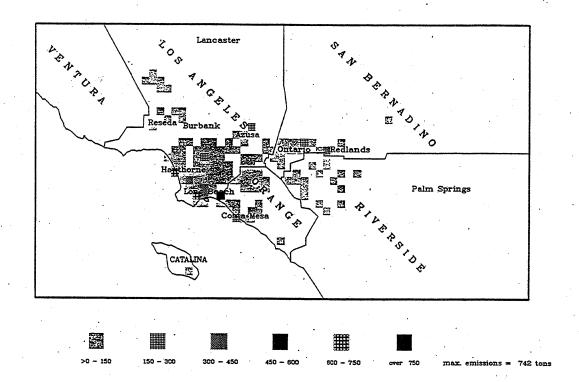

# RECLAIM Facilities

7/96 To 9/96 Certified NOx Emissions (Tons) From

#

>0 - 150

Certified NOx Emissions (Tons) From 4/96 To 6/96