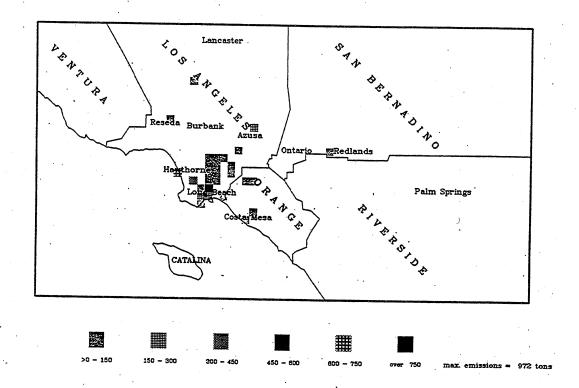

## **RECLAIM Facilities**

Certified NOx Emissions (Tons) From 7/95 To 9/95

Certified NOx Emissions (Tons) From 4/95 To 6/95