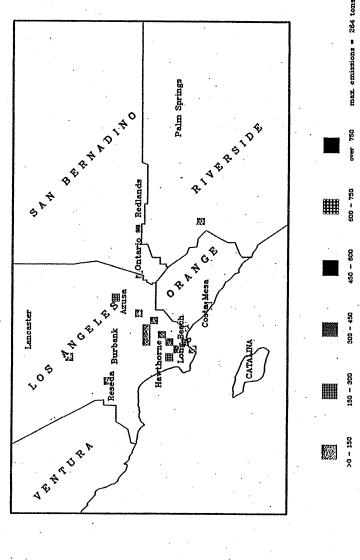

## **RECLAIM Facilities**

Certified NOx Emissions (Tons) From 7/95 To 9/95

Certified NOx Emissions (Tons) From 4/95 To 6/95