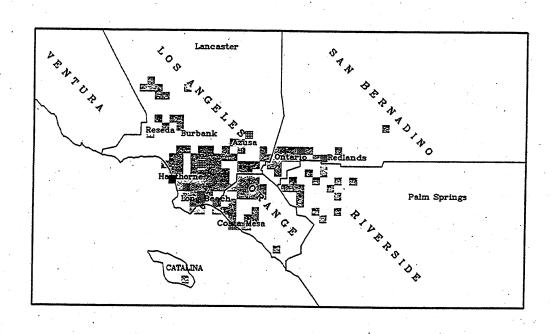

# RECLAIM Facilities Certified NOx Emissions (Tons) From 1/96 To 3/96

Certified NOx Emissions (Tons) From 10/95 To 12/95