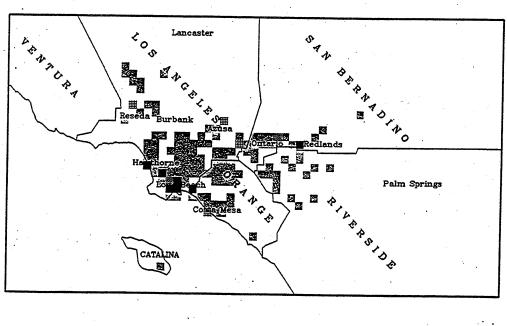

# RECLAIM Facilities

7/96 To 9/96 Certified NOx Emissions (Tons) From

#

>0 - 150

Certified NOx Emissions (Tons) From 4/96 To 6/96