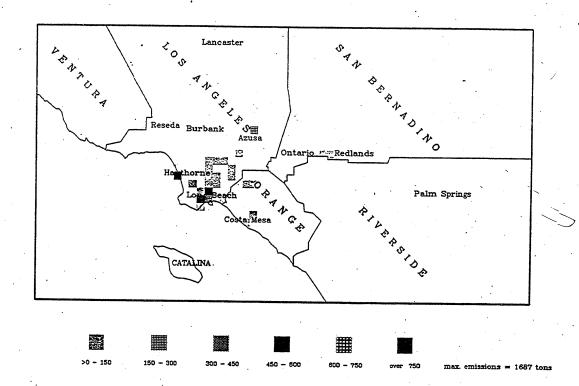

# RECLAIM Facilities

7/96 To 9/96 Certified NOx Emissions (Tons) From

#

>0 - 150

Certified NOx Emissions (Tons) From 4/96 To 6/96