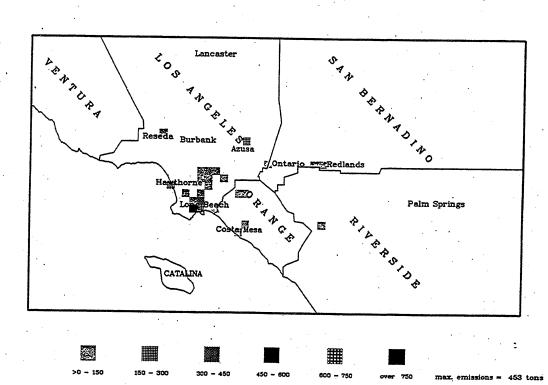

## **RECLAIM Facilities**

Certified NOx Emissions (Tons) From 1/95 To 3/95

Certified NOx Emissions (Tons) From 10/94 To 12/94