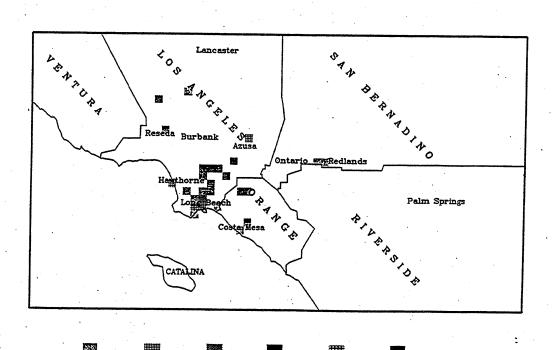

# RECLAIM Facilities Certified NOx Emissions (Tons) From 1/96 To 3/96

Certified NOx Emissions (Tons) From 10/95 To 12/95