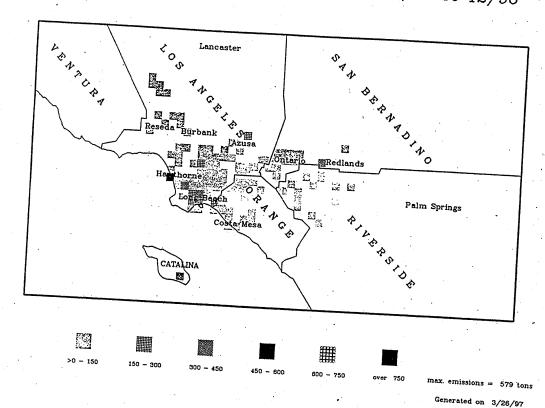

#### RECLAIM Facilities

Certified NOx Emissions (Tons) From 1/97 To 3/97

150 - 300

Certified NOx Emissions (Tons) From 10/96 To 12/96