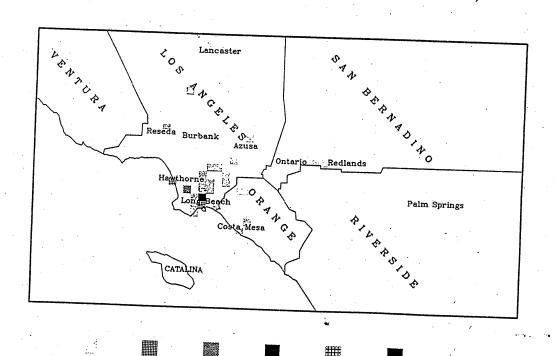

# RECLAIM Facilities Certified NOx Emissions (Tons) From 7/96 To 9/96

000070

- 150 | 150 - 300 | 300 - 450 | 450 - 800 | 800 - 750 | over 750 | max. emiss

Certified NOx Emissions (Tons) From 4/96 To 6/96