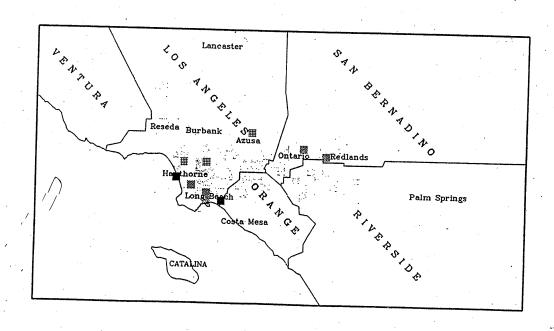

#### RECLAIM Facilities

Certified NOx Emissions (Tons) From 7/97 To 9/97

000066

000065

150 150 - 300 300 - 450 450 - 800 800 - 750 over 750 max. emissions = 810

Certified NOx Emissions (Tons) From 4/97 To 6/97

#### RECLAIM Facilities

Certified NOx Emissions (Tons) From 1/97 To 3/97

150 - 300

Certified NOx Emissions (Tons) From 10/96 To 12/96