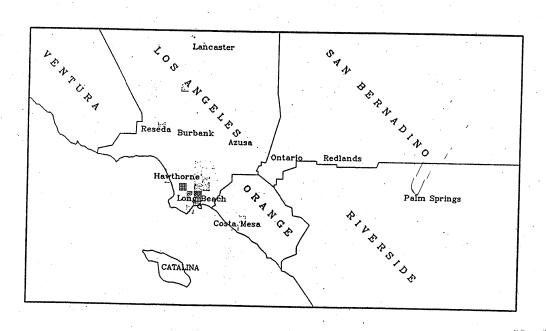

#### RECLAIM Facilities

Certified NOx Emissions (Tons) From 1/97 To 3/97

150 - 300

Certified NOx Emissions (Tons) From 10/96 To 12/96