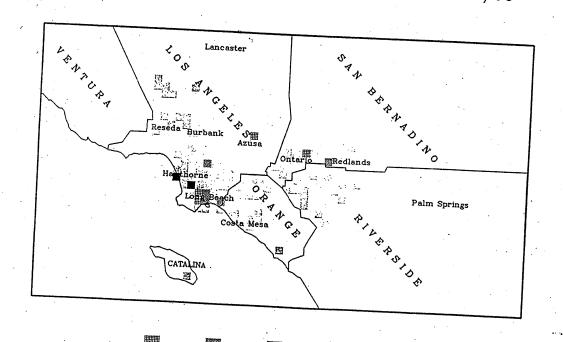

#### RECLAIM Facilities

Certified NOx Emissions (Tons) From 1/97 To 3/97

150 - 300

Certified NOx Emissions (Tons) From 10/96 To 12/96