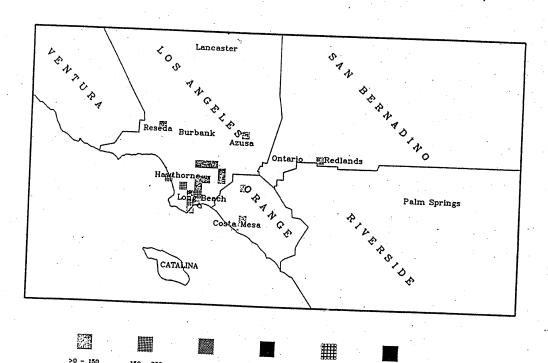

#### RECLAIM Facilities

Certified NOx Emissions (Tons) From 7/97 To 9/97

000066

000065

150 150 - 300 300 - 450 450 - 800 800 - 750 over 750 max. emissions = 810

Certified NOx Emissions (Tons) From 4/97 To 6/97