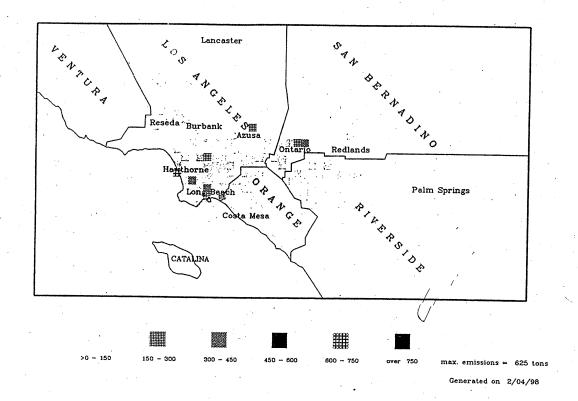

#### RECLAIM Facilities

Certified NOx Emissions (Tons) From 1/97 To 3/97

150 - 300

Certified NOx Emissions (Tons) From 10/96 To 12/96

# RECLAIM Facilities Certified NOx Emissions (Tons) From 7/96 To 9/96

000070

- 150 | 150 - 300 | 300 - 450 | 450 - 800 | 800 - 750 | over 750 | max. emiss

Certified NOx Emissions (Tons) From 4/96 To 6/96