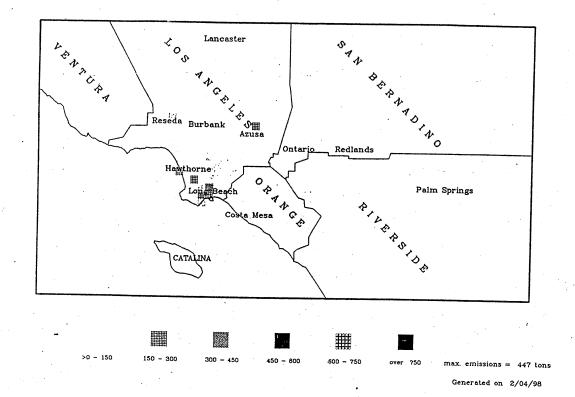

#### RECLAIM Facilities

Certified NOx Emissions (Tons) From 7/97 To 9/97

000066

000065

150 150 - 300 300 - 450 450 - 800 800 - 750 over 750 max. emissions = 810

Certified NOx Emissions (Tons) From 4/97 To 6/97