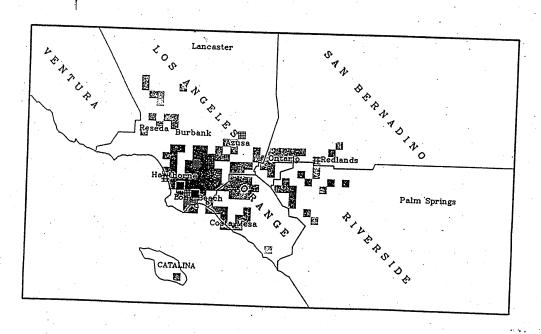

# RECLAIM Facilities Certified NOx Emissions (Tons) From 7/96 To 9/96

000070

- 150 | 150 - 300 | 300 - 450 | 450 - 800 | 800 - 750 | over 750 | max. emiss

Certified NOx Emissions (Tons) From 4/96 To 6/96