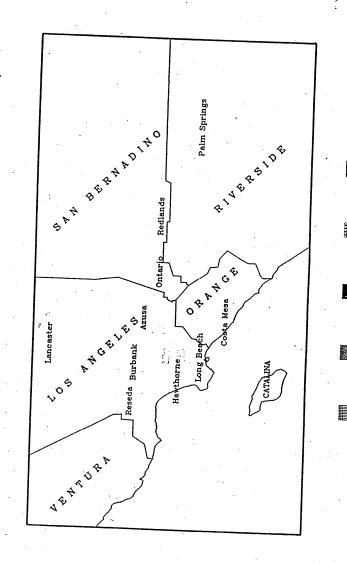

#### RECLAIM Facilities

Certified NOx Emissions (Tons) From 7/97 To 9/97

000066

000065

150 150 - 300 300 - 450 450 - 800 800 - 750 over 750 max. emissions = 810

Certified NOx Emissions (Tons) From 4/97 To 6/97