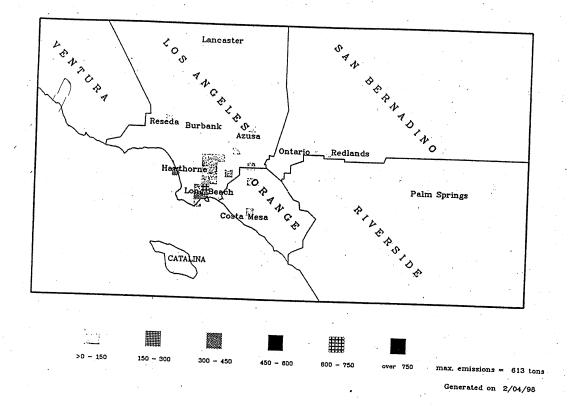

#### **RECLAIM Facilities**

Certified NOx Emissions (Tons) From 1/96 To 3/96

000072

>0 - 150 150 - 300 300 - 450 450 - 600 600 - 750 over 750 max emissions = 1597 tons

Generated on 3/26/97

Certified S0x Emissions (Tons) From 10/97 To 12/97