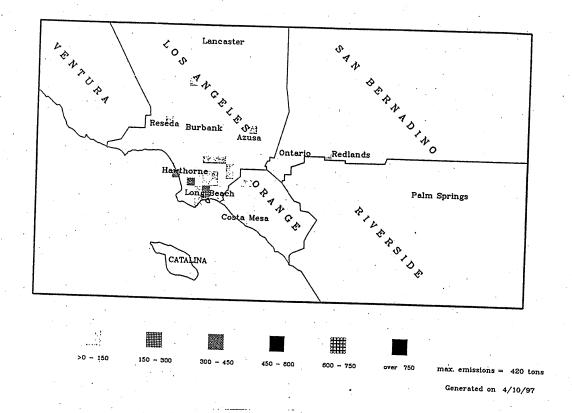

#### RECLAIM Facilities

Certified NOx Emissions (Tons) From 1/97 To 3/97

150 - 300

Certified NOx Emissions (Tons) From 10/96 To 12/96