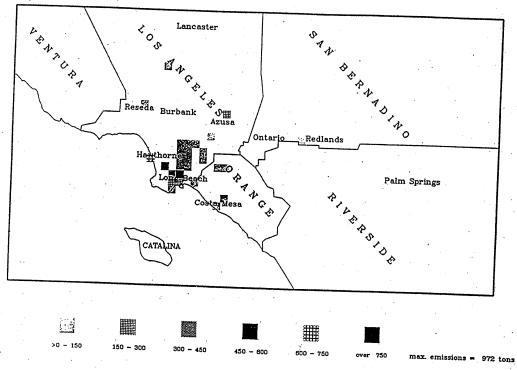

#### **RECLAIM Facilities**

Certified NOx Emissions (Tons) From 1/96 To 3/96

000072

>0 - 150 150 - 300 300 - 450 450 - 600 600 - 750 over 750 max emissions = 1597 tons

Generated on 3/26/97

Certified S0x Emissions (Tons) From 10/97 To 12/97