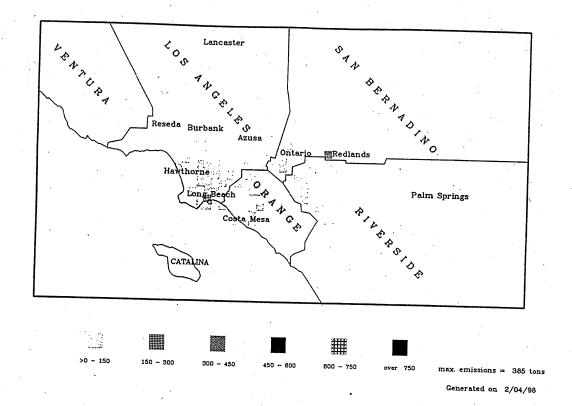

MARCH 1998

Certified NOx Emissions (Tons) From 10/97 To 12/97

#### RECLAIM Facilities

Certified NOx Emissions (Tons) From 7/97 To 9/97

000066

000065

150 150 - 300 300 - 450 450 - 800 800 - 750 over 750 max. emissions = 810

Certified NOx Emissions (Tons) From 4/97 To 6/97