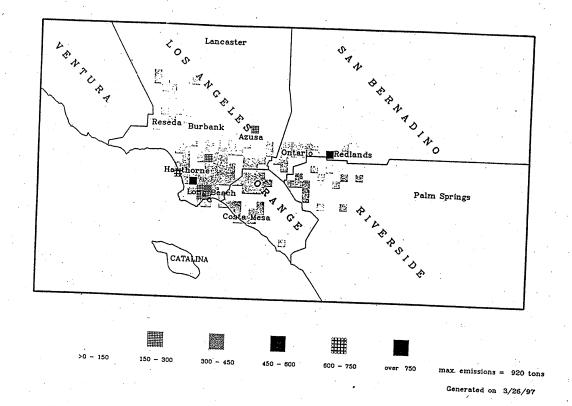

#### **RECLAIM Facilities**

Certified NOx Emissions (Tons) From 1/96 To 3/96

000072

>0 - 150 150 - 300 300 - 450 450 - 600 600 - 750 over 750 max emissions = 1597 tons

Generated on 3/26/97

Certified S0x Emissions (Tons) From 10/97 To 12/97