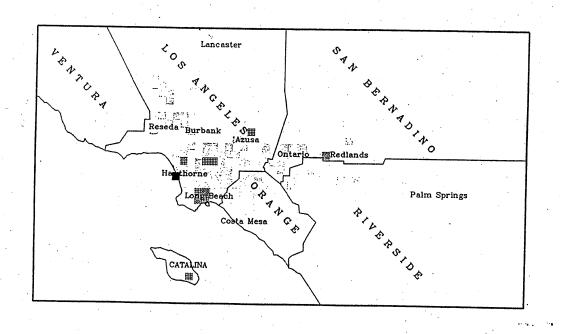

# RECLAIM Facilities Certified NOx Emissions (Tons) From 7/96 To 9/96

000070

- 150 | 150 - 300 | 300 - 450 | 450 - 800 | 800 - 750 | over 750 | max. emiss

Certified NOx Emissions (Tons) From 4/96 To 6/96

#### **RECLAIM Facilities**

Certified NOx Emissions (Tons) From 1/96 To 3/96

000072

>0 - 150 150 - 300 300 - 450 450 - 600 600 - 750 over 750 max emissions = 1597 tons

Generated on 3/26/97

Certified S0x Emissions (Tons) From 10/97 To 12/97