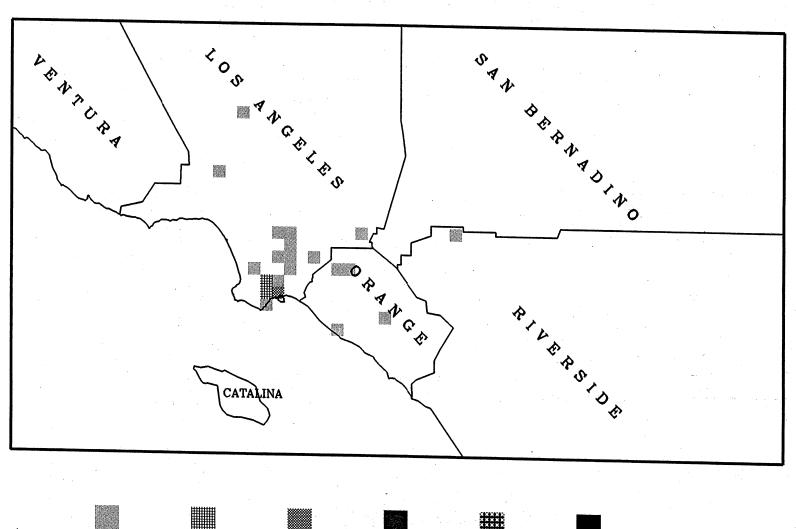

## APPENDIX E QUARTERLY NOX EMISSION MAPS

Certified NOx Emissions (Tons) From 1/98 To 3/98

max. emissions = 1568 tons

Certified NOx Emissions (Tons) From 4/98 To 6/98

600 - 750

150 - 30

300 - 450

. .

Certified NOx Emissions (Tons) From 7/98 To 9/98

50 150 – 300 300 -

- 450

600 - 7

over 750

max. emissions = 1103 tons

Certified SOx Emissions (Tons) From 10/98 To 12/98

over 750

Certified NOx Emissions (Tons) From 01/99 To 03/99

150 150 - 300

300 - 450

80

over 750

max. emissions = 468 tons

Certified NOx Emissions (Tons) From 04/99 To 06/99