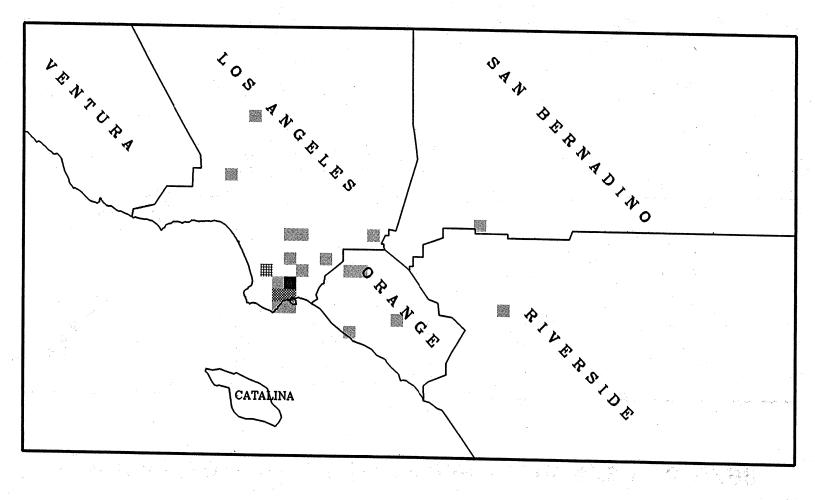

## APPENDIX E QUARTERLY NOX EMISSION MAPS

Certified NOx Emissions (Tons) From 1/98 To 3/98

max. emissions = 1568 tons

Certified NOx Emissions (Tons) From 4/98 To 6/98

600 - 750

150 - 30

300 - 450

. .

Certified NOx Emissions (Tons) From 7/98 To 9/98

50 150 – 300 300 -

- 450

600 - 7

over 750

max. emissions = 1103 tons

Certified SOx Emissions (Tons) From 10/98 To 12/98

over 750

Certified NOx Emissions (Tons) From 01/99 To 03/99

150 150 - 300

300 - 450

80

over 750

max. emissions = 468 tons

Certified NOx Emissions (Tons) From 04/99 To 06/99

# APPENDIX F QUARTERLY SOx EMISSION MAPS

Certified SOx Emissions (Tons) From 1/98 To 3/98

over 750

max. emissions = 742 tons

Certified SOx Emissions (Tons) From 4/98 To 6/98

Certified SOx Emissions (Tons) From 7/98 To 9/98

300 - 450 450 - 600

over 750

max. emissions = 520 tons

Certified NOx Emissions (Tons) From 10/98 To 12/98

>0 - 150

max. emissions = 939 tons

Certified SOx Emissions (Tons) From 1/99 to 3/99

>0 - 150.

150 - 300

300 - 450

450 - 600

600 - 750

over 750

max. emissions = 494 tons

Certified SOx Emissions (Tons) From 4/99 To 6/99

0 - 150 150

300 - 45

50 - 600

600 - 750

r 750 max

max. emissions = 526 tons