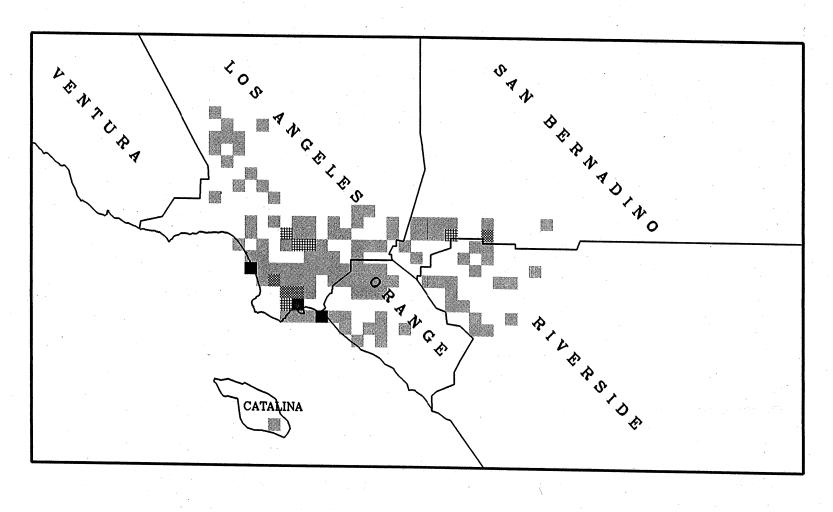

#### RECLAIM Annual Report Quarterly Emission Maps Compliance Year 1998

## APPENDIX E QUARTERLY NOX EMISSION MAPS

Certified NOx Emissions (Tons) From 1/98 To 3/98

max. emissions = 1568 tons

Certified NOx Emissions (Tons) From 4/98 To 6/98

600 - 750

150 - 30

300 - 450

. .

Certified NOx Emissions (Tons) From 7/98 To 9/98

50 150 – 300 300 -

- 450

600 - 7

over 750

max. emissions = 1103 tons

Certified SOx Emissions (Tons) From 10/98 To 12/98

over 750

Certified NOx Emissions (Tons) From 01/99 To 03/99

150 150 - 300

300 - 450

80

over 750

max. emissions = 468 tons

Certified NOx Emissions (Tons) From 04/99 To 06/99

# APPENDIX F QUARTERLY SOx EMISSION MAPS

Certified SOx Emissions (Tons) From 1/98 To 3/98

over 750

max. emissions = 742 tons

Certified SOx Emissions (Tons) From 4/98 To 6/98

Certified SOx Emissions (Tons) From 7/98 To 9/98

300 - 450 450 - 600

over 750

max. emissions = 520 tons

Certified NOx Emissions (Tons) From 10/98 To 12/98

>0 - 150

max. emissions = 939 tons

Certified SOx Emissions (Tons) From 1/99 to 3/99

>0 - 150.

150 - 300

300 - 450

450 - 600

600 - 750

over 750

max. emissions = 494 tons

Certified SOx Emissions (Tons) From 4/99 To 6/99

0 - 150 150

300 - 45

50 - 600

600 - 750

r 750 max

max. emissions = 526 tons