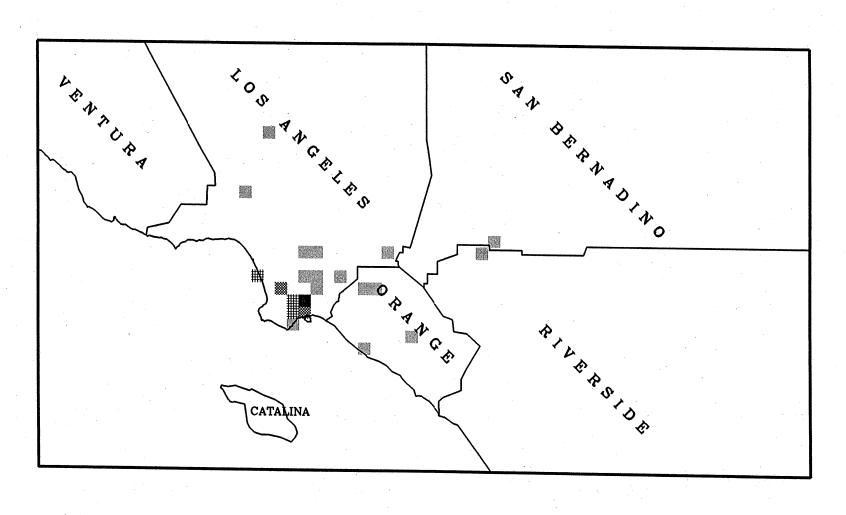

## APPENDIX E QUARTERLY NOX EMISSION MAPS

Certified NOx Emissions (Tons) From 1/98 To 3/98

max. emissions = 1568 tons

Certified NOx Emissions (Tons) From 4/98 To 6/98

600 - 750

150 - 30

300 - 450

. .

Certified NOx Emissions (Tons) From 7/98 To 9/98

50 150 – 300 300 -

- 450

600 - 7

over 750

max. emissions = 1103 tons

Certified SOx Emissions (Tons) From 10/98 To 12/98

over 750

Certified NOx Emissions (Tons) From 01/99 To 03/99

150 150 - 300

300 - 450

80

over 750

max. emissions = 468 tons

Certified NOx Emissions (Tons) From 04/99 To 06/99

# APPENDIX F QUARTERLY SOx EMISSION MAPS

Certified SOx Emissions (Tons) From 1/98 To 3/98

over 750

max. emissions = 742 tons

Certified SOx Emissions (Tons) From 4/98 To 6/98

Certified SOx Emissions (Tons) From 7/98 To 9/98

300 - 450 450 - 600

over 750

max. emissions = 520 tons

Certified NOx Emissions (Tons) From 10/98 To 12/98

>0 - 150

max. emissions = 939 tons

Certified SOx Emissions (Tons) From 1/99 to 3/99

>0 - 150.