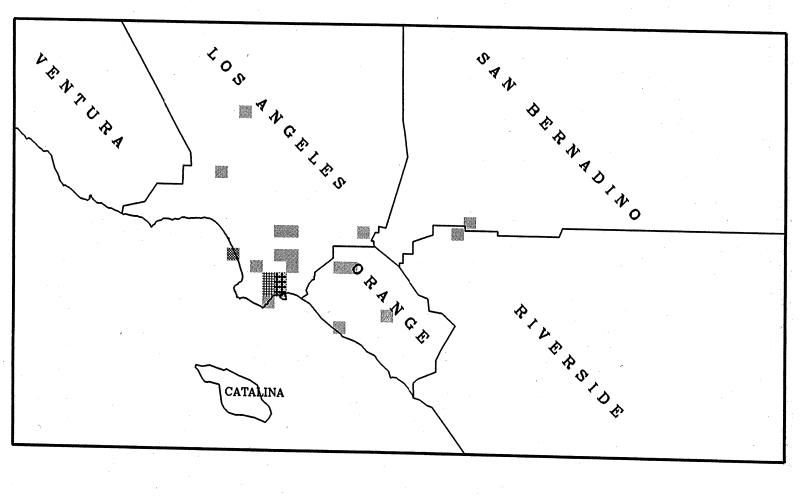

## APPENDIX E QUARTERLY NOX EMISSION MAPS

Certified NOx Emissions (Tons) From 1/98 To 3/98

max. emissions = 1568 tons

Certified NOx Emissions (Tons) From 4/98 To 6/98

600 - 750

150 - 30

300 - 450

. .

Certified NOx Emissions (Tons) From 7/98 To 9/98

50 150 – 300 300 -

- 450

600 - 7

over 750

max. emissions = 1103 tons

Certified SOx Emissions (Tons) From 10/98 To 12/98

over 750

Certified NOx Emissions (Tons) From 01/99 To 03/99

150 150 - 300

300 - 450

80

over 750

max. emissions = 468 tons

Certified NOx Emissions (Tons) From 04/99 To 06/99

300 - 450 450 - 600

over 750

max. emissions = 520 tons

Certified NOx Emissions (Tons) From 10/98 To 12/98

>0 - 150

max. emissions = 939 tons

Certified SOx Emissions (Tons) From 1/99 to 3/99

>0 - 150.