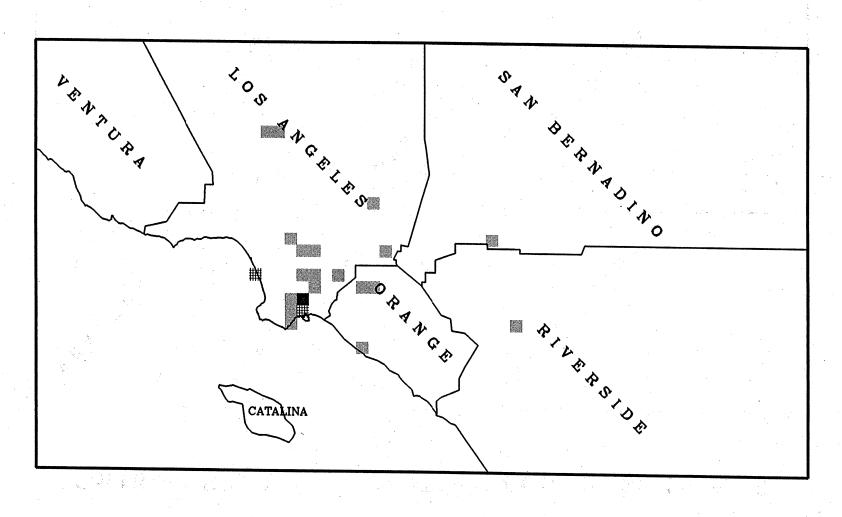

## APPENDIX E QUARTERLY NOX EMISSION MAPS

Certified NOx Emissions (Tons) From 1/98 To 3/98

max. emissions = 1568 tons

Certified NOx Emissions (Tons) From 4/98 To 6/98

600 - 750

150 - 30

300 - 450

. .

Certified NOx Emissions (Tons) From 7/98 To 9/98

50 150 – 300 300 -

- 450

600 - 7

over 750

max. emissions = 1103 tons

Certified SOx Emissions (Tons) From 10/98 To 12/98

over 750

Certified NOx Emissions (Tons) From 01/99 To 03/99

150 150 - 300

300 - 450

80

over 750

max. emissions = 468 tons

Certified NOx Emissions (Tons) From 04/99 To 06/99

# APPENDIX F QUARTERLY SOx EMISSION MAPS

Certified SOx Emissions (Tons) From 1/98 To 3/98

over 750

max. emissions = 742 tons

Certified SOx Emissions (Tons) From 4/98 To 6/98

Certified SOx Emissions (Tons) From 7/98 To 9/98

300 - 450 450 - 600

over 750

max. emissions = 520 tons

Certified NOx Emissions (Tons) From 10/98 To 12/98

>0 - 150

max. emissions = 939 tons

Certified SOx Emissions (Tons) From 1/99 to 3/99

>0 - 150.

150 - 300

300 - 450

450 - 600

600 - 750

over 750

max. emissions = 494 tons

Certified SOx Emissions (Tons) From 4/99 To 6/99

0 - 150 150

300 - 45

50 - 600

600 - 750

r 750 max

max. emissions = 526 tons