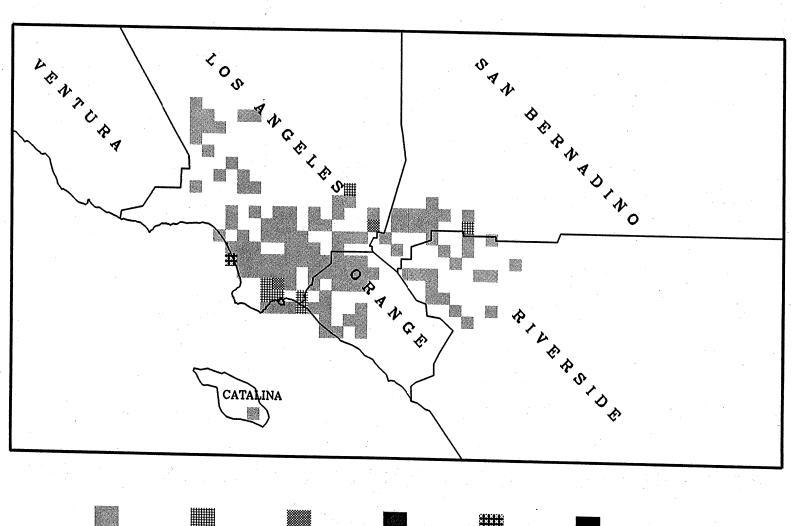

## APPENDIX E QUARTERLY NOX EMISSION MAPS

Certified NOx Emissions (Tons) From 1/98 To 3/98

max. emissions = 1568 tons

Certified NOx Emissions (Tons) From 4/98 To 6/98

600 - 750

150 - 30

300 - 450

. .

Certified NOx Emissions (Tons) From 7/98 To 9/98

50 150 – 300 300 -

- 450

600 - 7

over 750

max. emissions = 1103 tons

Certified SOx Emissions (Tons) From 10/98 To 12/98

over 750

Certified NOx Emissions (Tons) From 01/99 To 03/99

150 150 - 300

300 - 450

80

over 750

max. emissions = 468 tons

Certified NOx Emissions (Tons) From 04/99 To 06/99

# APPENDIX F QUARTERLY SOx EMISSION MAPS

Certified SOx Emissions (Tons) From 1/98 To 3/98

over 750

max. emissions = 742 tons

Certified SOx Emissions (Tons) From 4/98 To 6/98

Certified SOx Emissions (Tons) From 7/98 To 9/98

300 - 450 450 - 600

over 750

max. emissions = 520 tons

Certified NOx Emissions (Tons) From 10/98 To 12/98

>0 - 150

max. emissions = 939 tons

Certified SOx Emissions (Tons) From 1/99 to 3/99

>0 - 150.

150 - 300

300 - 450

450 - 600

600 - 750

over 750

max. emissions = 494 tons

Certified SOx Emissions (Tons) From 4/99 To 6/99

0 - 150 150

300 - 45

50 - 600

600 - 750

r 750 max

max. emissions = 526 tons