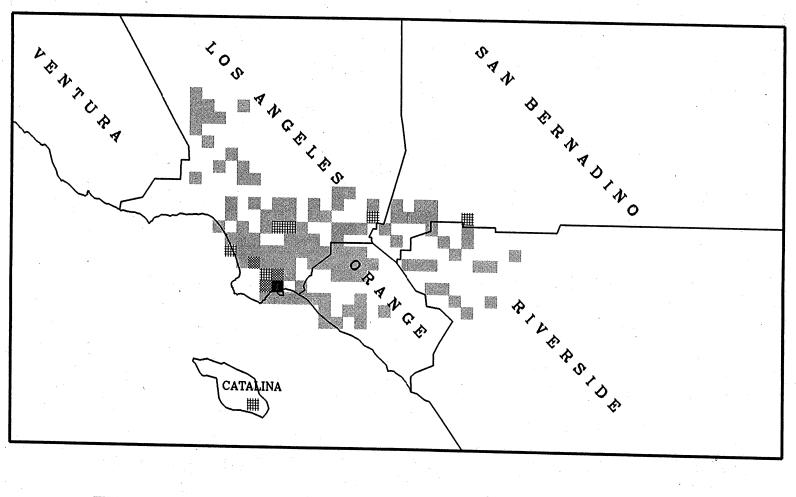

#### RECLAIM Annual Report Quarterly Emission Maps Compliance Year 1998

## APPENDIX E QUARTERLY NOX EMISSION MAPS

Certified NOx Emissions (Tons) From 1/98 To 3/98

max. emissions = 1568 tons

Certified NOx Emissions (Tons) From 4/98 To 6/98

600 - 750

150 - 30

300 - 450

. .