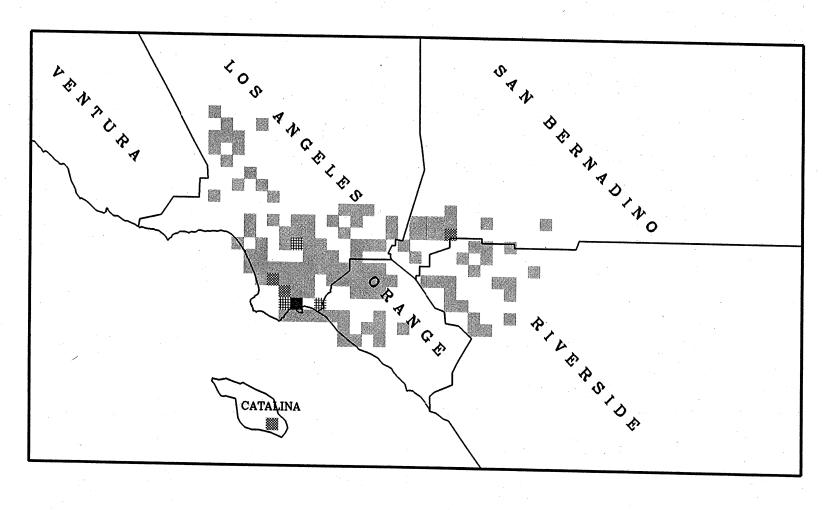

## APPENDIX E QUARTERLY NOX EMISSION MAPS

Certified NOx Emissions (Tons) From 1/98 To 3/98

max. emissions = 1568 tons

Certified NOx Emissions (Tons) From 4/98 To 6/98

600 - 750

150 - 30

300 - 450

. .

Certified NOx Emissions (Tons) From 7/98 To 9/98

50 150 – 300 300 -

- 450

600 - 7

over 750

max. emissions = 1103 tons

Certified SOx Emissions (Tons) From 10/98 To 12/98

over 750

Certified NOx Emissions (Tons) From 01/99 To 03/99

150 150 - 300

300 - 450

80

over 750

max. emissions = 468 tons

Certified NOx Emissions (Tons) From 04/99 To 06/99

300 - 450 450 - 600

over 750

max. emissions = 520 tons

Certified NOx Emissions (Tons) From 10/98 To 12/98

>0 - 150

max. emissions = 939 tons

Certified SOx Emissions (Tons) From 1/99 to 3/99

>0 - 150.

150 - 300

300 - 450

450 - 600

600 - 750

over 750

max. emissions = 494 tons

Certified SOx Emissions (Tons) From 4/99 To 6/99

0 - 150 150

300 - 45

50 - 600

600 - 750

r 750 max

max. emissions = 526 tons