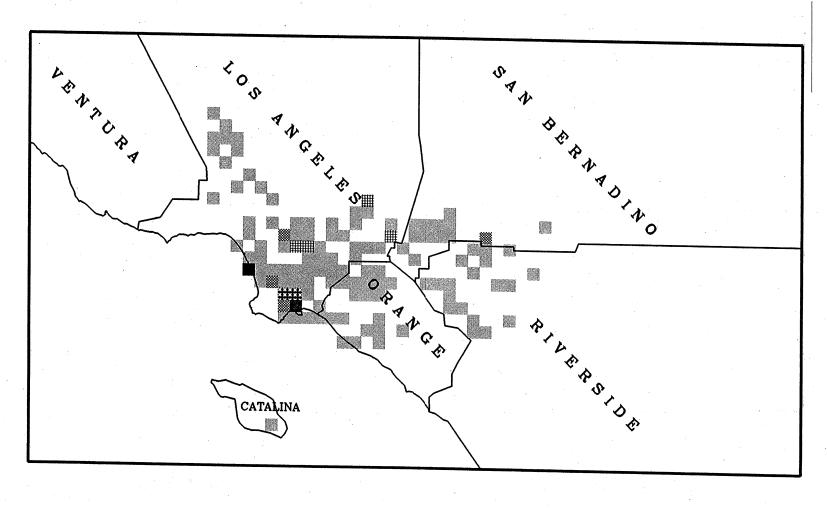

## APPENDIX E QUARTERLY NOX EMISSION MAPS

Certified NOx Emissions (Tons) From 1/98 To 3/98

max. emissions = 1568 tons

Certified NOx Emissions (Tons) From 4/98 To 6/98

600 - 750

150 - 30

300 - 450

. .

Certified NOx Emissions (Tons) From 7/98 To 9/98

50 150 – 300 300 -

- 450

600 - 7

over 750

max. emissions = 1103 tons

Certified SOx Emissions (Tons) From 10/98 To 12/98

over 750

Certified NOx Emissions (Tons) From 01/99 To 03/99

150 150 - 300

300 - 450

80

over 750

max. emissions = 468 tons

Certified NOx Emissions (Tons) From 04/99 To 06/99

# APPENDIX F QUARTERLY SOx EMISSION MAPS

Certified SOx Emissions (Tons) From 1/98 To 3/98

over 750

max. emissions = 742 tons

Certified SOx Emissions (Tons) From 4/98 To 6/98

Certified SOx Emissions (Tons) From 7/98 To 9/98

300 - 450 450 - 600

over 750

max. emissions = 520 tons

Certified NOx Emissions (Tons) From 10/98 To 12/98

>0 - 150

max. emissions = 939 tons

Certified SOx Emissions (Tons) From 1/99 to 3/99

>0 - 150.

150 - 300

300 - 450

450 - 600

600 - 750

over 750

max. emissions = 494 tons

Certified SOx Emissions (Tons) From 4/99 To 6/99

0 - 150 150

300 - 45

50 - 600

600 - 750

r 750 max

max. emissions = 526 tons