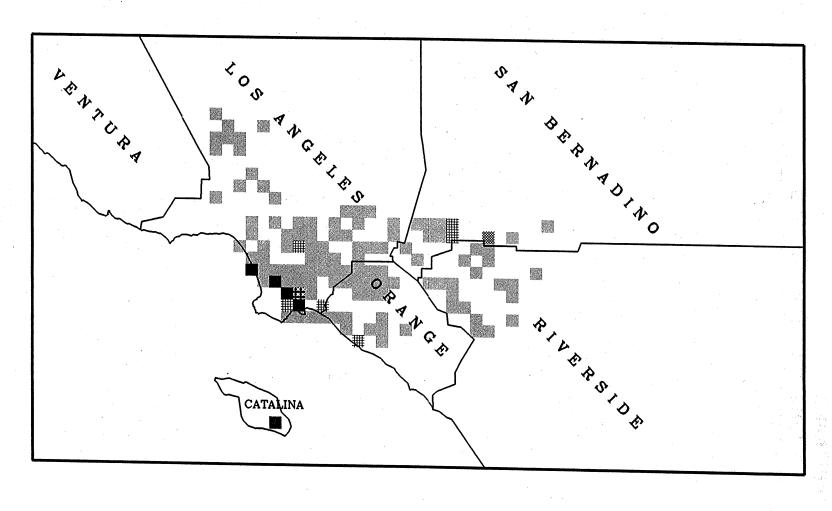

## APPENDIX E QUARTERLY NOX EMISSION MAPS

Certified NOx Emissions (Tons) From 1/98 To 3/98

max. emissions = 1568 tons

Certified NOx Emissions (Tons) From 4/98 To 6/98

600 - 750

150 - 30

300 - 450

. .

Certified NOx Emissions (Tons) From 7/98 To 9/98

50 150 – 300 300 -

- 450

600 - 7

over 750

max. emissions = 1103 tons

Certified SOx Emissions (Tons) From 10/98 To 12/98

over 750

Certified NOx Emissions (Tons) From 01/99 To 03/99

150 150 - 300

300 - 450

80

over 750

max. emissions = 468 tons

Certified NOx Emissions (Tons) From 04/99 To 06/99

# APPENDIX F QUARTERLY SOx EMISSION MAPS

Certified SOx Emissions (Tons) From 1/98 To 3/98

over 750

max. emissions = 742 tons

Certified SOx Emissions (Tons) From 4/98 To 6/98

Certified SOx Emissions (Tons) From 7/98 To 9/98

300 - 450 450 - 600

over 750

max. emissions = 520 tons

Certified NOx Emissions (Tons) From 10/98 To 12/98

>0 - 150

max. emissions = 939 tons

Certified SOx Emissions (Tons) From 1/99 to 3/99

>0 - 150.

150 - 300

300 - 450

450 - 600

600 - 750

over 750

max. emissions = 494 tons

Certified SOx Emissions (Tons) From 4/99 To 6/99

0 - 150 150

300 - 45

50 - 600

600 - 750

r 750 max

max. emissions = 526 tons