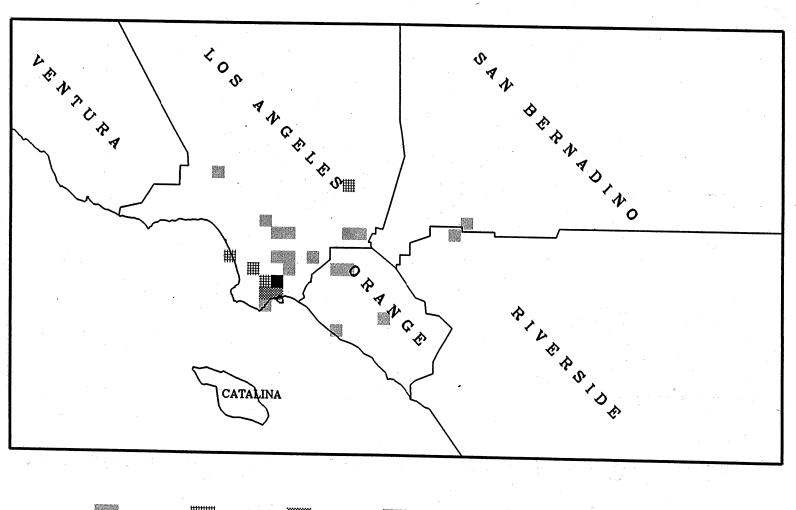

## APPENDIX E QUARTERLY NOX EMISSION MAPS

Certified NOx Emissions (Tons) From 1/98 To 3/98

max. emissions = 1568 tons

Certified NOx Emissions (Tons) From 4/98 To 6/98

600 - 750

150 - 30

300 - 450

. .

Certified NOx Emissions (Tons) From 7/98 To 9/98

50 150 – 300 300 -

- 450

600 - 7

over 750

max. emissions = 1103 tons

Certified SOx Emissions (Tons) From 10/98 To 12/98

over 750

Certified NOx Emissions (Tons) From 01/99 To 03/99

150 150 - 300

300 - 450

80

over 750

max. emissions = 468 tons

Certified NOx Emissions (Tons) From 04/99 To 06/99

300 - 450 450 - 600

over 750

max. emissions = 520 tons

Certified NOx Emissions (Tons) From 10/98 To 12/98

>0 - 150

max. emissions = 939 tons

Certified SOx Emissions (Tons) From 1/99 to 3/99

>0 - 150.