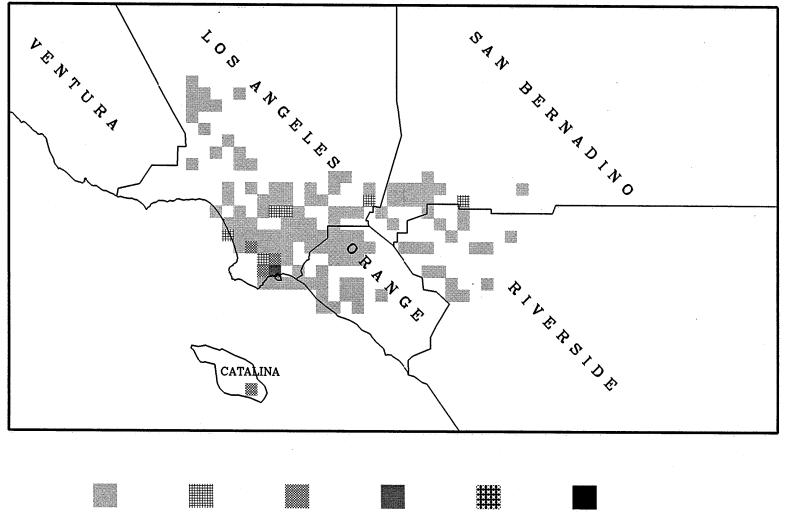

#### APPENDIX E QUARTERLY NOx EMISSION MAPS

PAGE E - 1

MARCH 2001

Certified NOx Emissions (Tons) From 01/99 To 03/99

450 - 600

>0 - 150

300 - 450

150 - 300

600 - 750

over 750

max. emissions = 566 tons

Certified NOx Emissions (Tons) From 04/99 To 06/99

Certified NOx Emissions (Tons) From 07/99 To 09/99

Certified NOx Emissions (Tons) From 10/99 To 12/99

max. emissions = 1195 tons