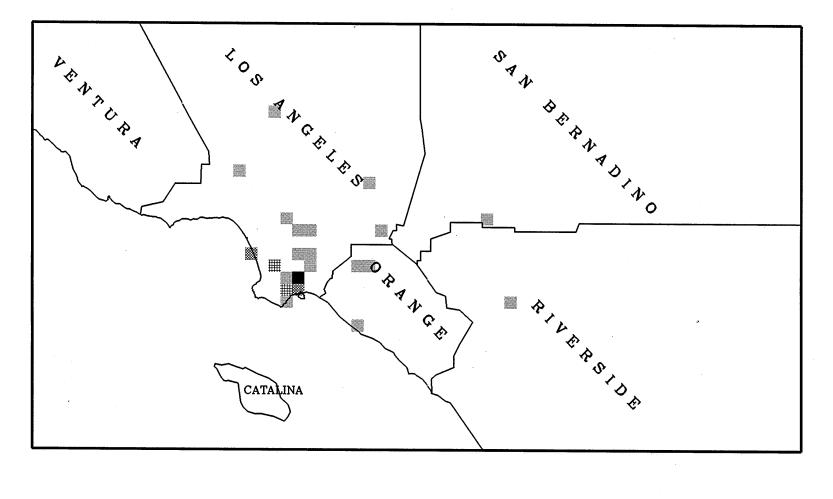

600 - 750

over 750

max. emissions = 566 tons

Certified NOx Emissions (Tons) From 04/99 To 06/99

Certified NOx Emissions (Tons) From 07/99 To 09/99

Certified NOx Emissions (Tons) From 10/99 To 12/99

max. emissions = 1195 tons