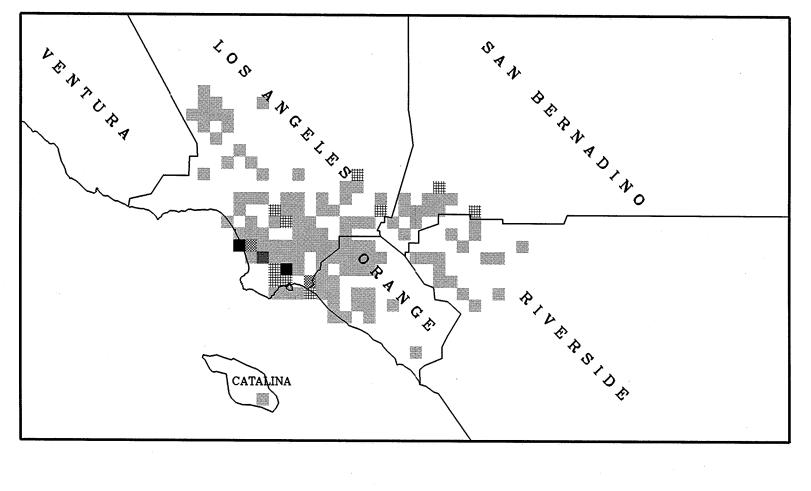

Certified NOx Emissions (Tons) From 01/00 To 03/00

>0 - 150

150 - 300 300 - 450 450 - 600 600 - 750 over 750 max. emissions = 1067 tons

Certified NOx Emissions (Tons) From 04/00 To 06/00

max. emissions = 337 tons