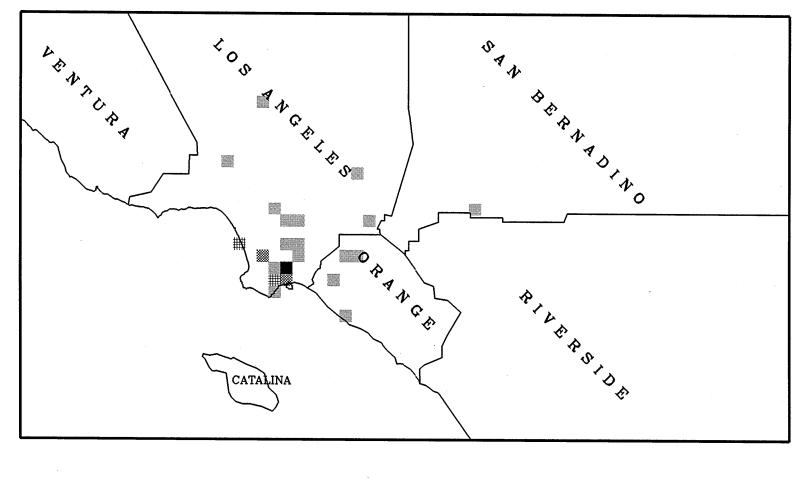

#### APPENDIX F QUARTERLY SOx EMISSION MAPS

Certified SOx Emissions (Tons) From 1/99 to 3/99

Certified SOx Emissions (Tons) From 4/99 To 6/99

Certified SOx Emissions (Tons) From 7/99 To 9/99

max. emissions = 811 tons

Certified SOx Emissions (Tons) From 10/99 to 12/99

Certified SOx Emissions (Tons) From 1/00 to 3/00

max. emissions = 907 tons

Certified SOx Emissions (Tons) From 4/00 To 6/00

>0 - 150 150 - 300 300 - 450 450 - 600 600 - 750 over 750 max. emissions = 180 tons