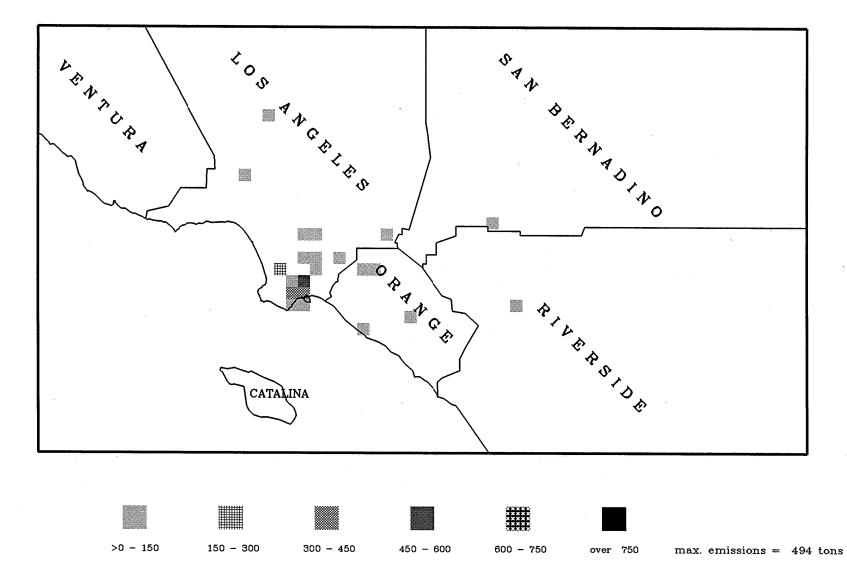

#### APPENDIX F QUARTERLY SOx EMISSION MAPS

Certified SOx Emissions (Tons) From 1/99 to 3/99

Certified SOx Emissions (Tons) From 4/99 To 6/99

Certified SOx Emissions (Tons) From 7/99 To 9/99

max. emissions = 811 tons

Certified SOx Emissions (Tons) From 10/99 to 12/99

Certified SOx Emissions (Tons) From 1/00 to 3/00

max. emissions = 907 tons

Certified SOx Emissions (Tons) From 4/00 To 6/00

>0 - 150 150 - 300 300 - 450 450 - 600 600 - 750 over 750 max. emissions = 180 tons