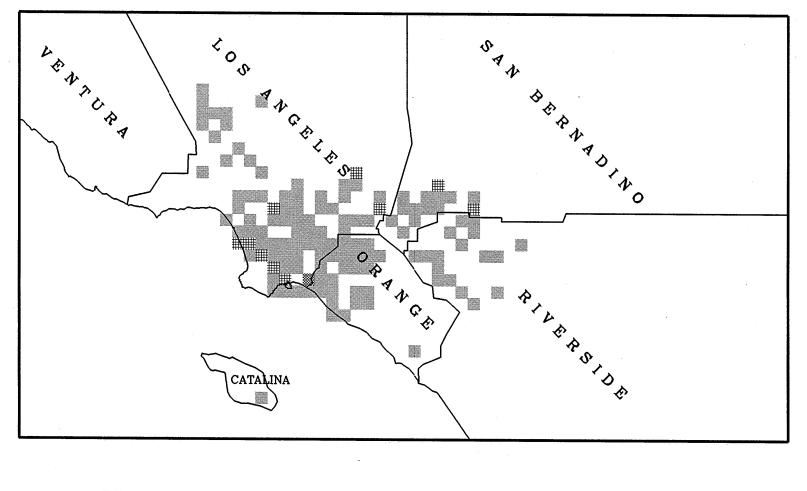

600 - 750

over 750

max. emissions = 566 tons

Certified NOx Emissions (Tons) From 04/99 To 06/99

Certified NOx Emissions (Tons) From 07/99 To 09/99

Certified NOx Emissions (Tons) From 10/99 To 12/99

max. emissions = 1195 tons

Certified NOx Emissions (Tons) From 01/00 To 03/00

>0 - 150

150 - 300 300 - 450 450 - 600 600 - 750 over 750 max. emissions = 1067 tons

Certified NOx Emissions (Tons) From 04/00 To 06/00

max. emissions = 337 tons