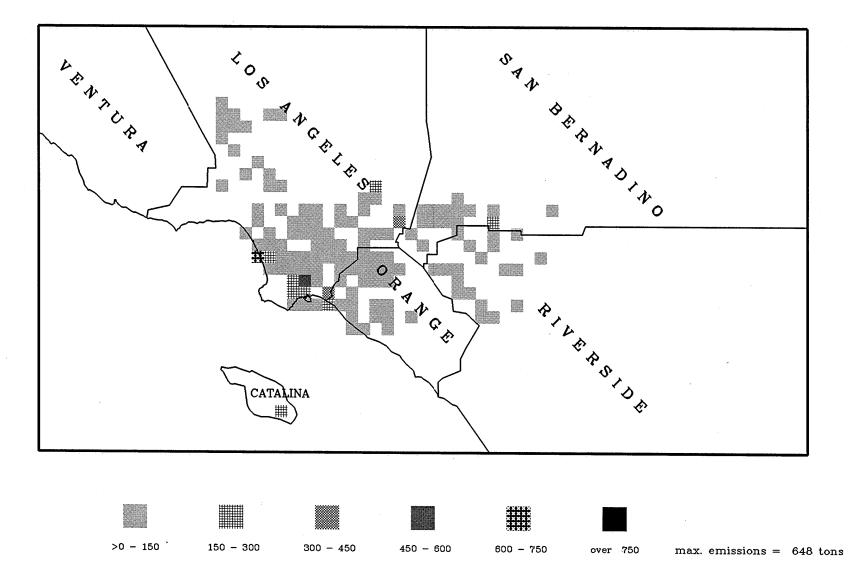

600 - 750

over 750

max. emissions = 566 tons

Certified NOx Emissions (Tons) From 04/99 To 06/99

Certified NOx Emissions (Tons) From 07/99 To 09/99

Certified NOx Emissions (Tons) From 10/99 To 12/99

max. emissions = 1195 tons