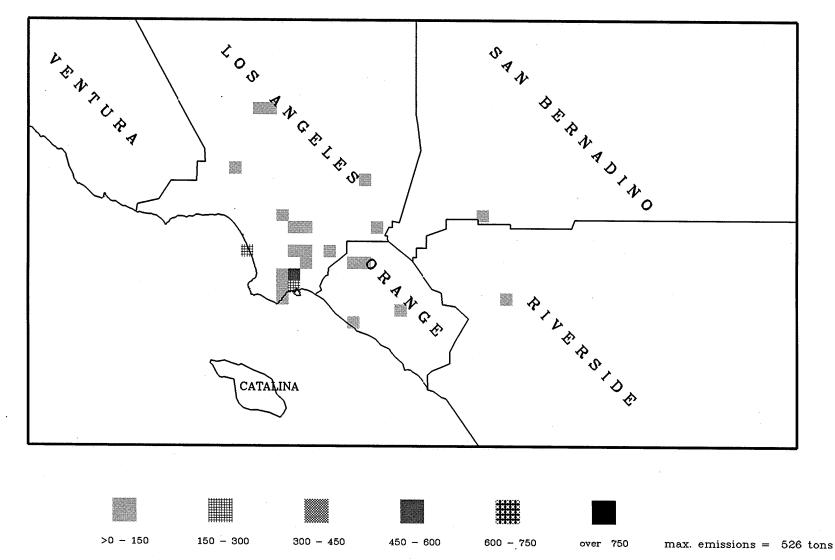

#### APPENDIX F QUARTERLY SOx EMISSION MAPS

Certified SOx Emissions (Tons) From 1/99 to 3/99

Certified SOx Emissions (Tons) From 4/99 To 6/99

Certified SOx Emissions (Tons) From 7/99 To 9/99

max. emissions = 811 tons

Certified SOx Emissions (Tons) From 10/99 to 12/99

Certified SOx Emissions (Tons) From 1/00 to 3/00

max. emissions = 907 tons

Certified SOx Emissions (Tons) From 4/00 To 6/00

>0 - 150 150 - 300 300 - 450 450 - 600 600 - 750 over 750 max. emissions = 180 tons