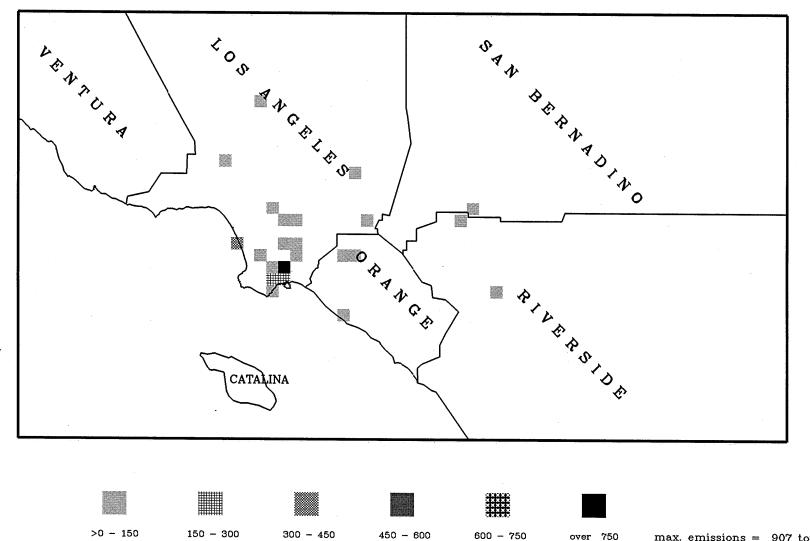

Certified NOx Emissions (Tons) From 01/00 To 03/00

>0 - 150

150 - 300 300 - 450 450 - 600 600 - 750 over 750 max. emissions = 1067 tons

Certified NOx Emissions (Tons) From 04/00 To 06/00

max. emissions = 337 tons