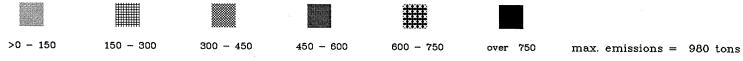

Certified SOx Emissions (Tons) From 10/99 to 12/99

Certified SOx Emissions (Tons) From 1/00 to 3/00

max. emissions = 907 tons

Certified SOx Emissions (Tons) From 4/00 To 6/00

>0 - 150 150 - 300 300 - 450 450 - 600 600 - 750 over 750 max. emissions = 180 tons