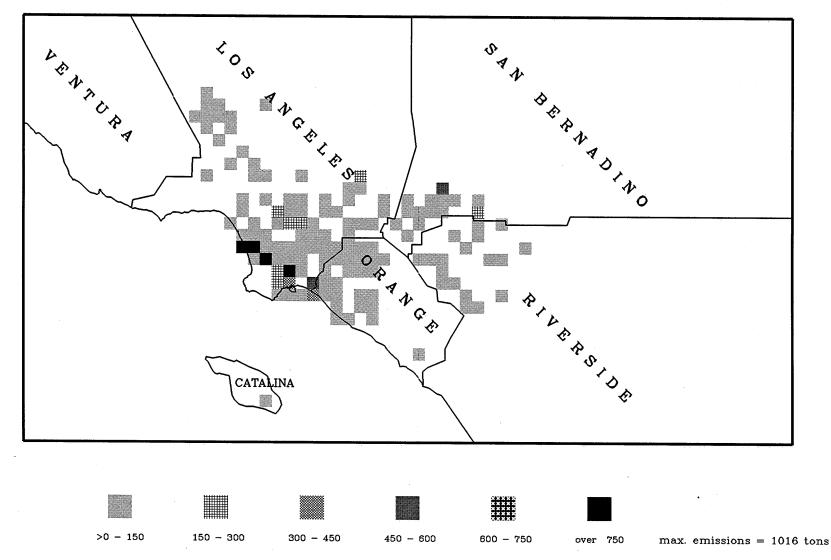

600 - 750

over 750

max. emissions = 566 tons

Certified NOx Emissions (Tons) From 04/99 To 06/99

Certified NOx Emissions (Tons) From 07/99 To 09/99

Certified NOx Emissions (Tons) From 10/99 To 12/99

max. emissions = 1195 tons

Certified NOx Emissions (Tons) From 01/00 To 03/00

>0 - 150

150 - 300 300 - 450 450 - 600 600 - 750 over 750 max. emissions = 1067 tons

Certified NOx Emissions (Tons) From 04/00 To 06/00

max. emissions = 337 tons