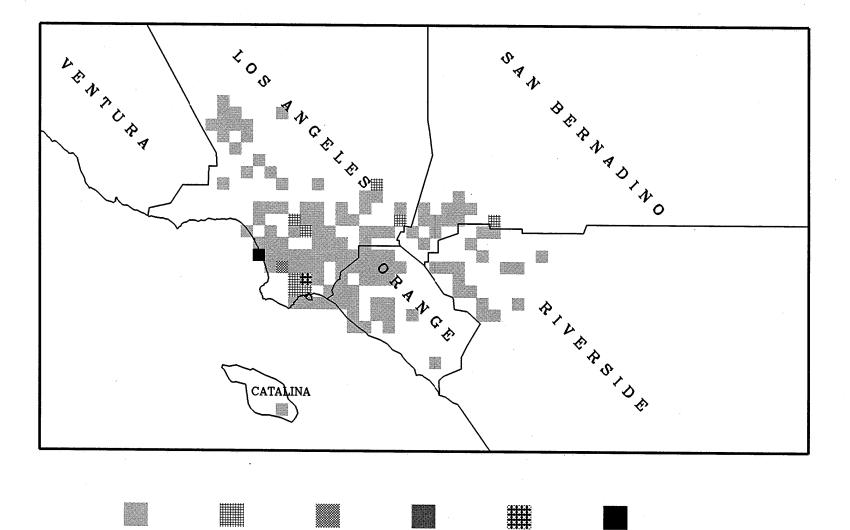

#### APPENDIX E QUARTERLY NOx EMISSION MAPS

PAGE E - 1

MARCH 2001

Certified NOx Emissions (Tons) From 01/99 To 03/99

450 - 600

>0 - 150

300 - 450

150 - 300

600 - 750

over 750

max. emissions = 566 tons

Certified NOx Emissions (Tons) From 04/99 To 06/99

Certified NOx Emissions (Tons) From 07/99 To 09/99

Certified NOx Emissions (Tons) From 10/99 To 12/99

max. emissions = 1195 tons