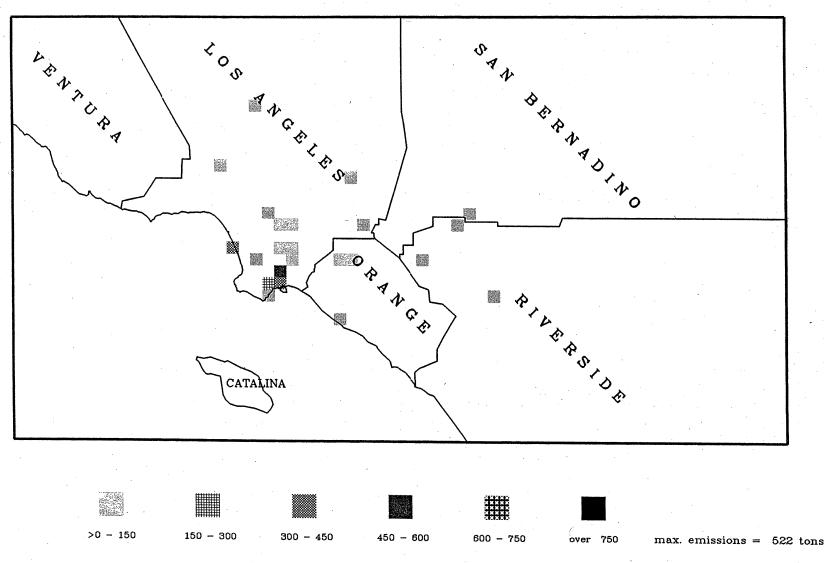

# Certified NOx Emissions (Tons) From 01/00 To 03/00

Certified NOx Emissions (Tons) From 04/00 To 06/00

Generated on  $2/2^{2}/2$ 

2 C C