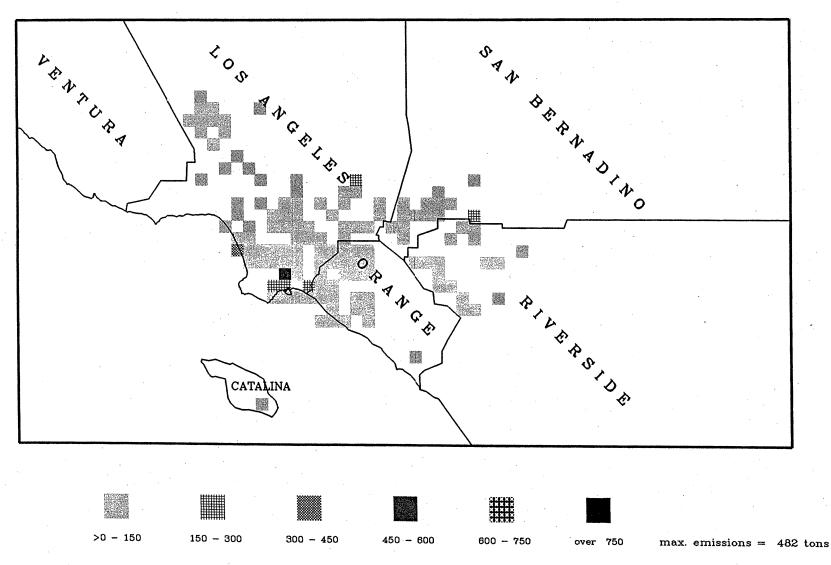

# Certified NOx Emissions (Tons) From 01/00 To 03/00

Certified NOx Emissions (Tons) From 04/00 To 06/00

Generated on  $2/2^{2}/2$ 

2 C C