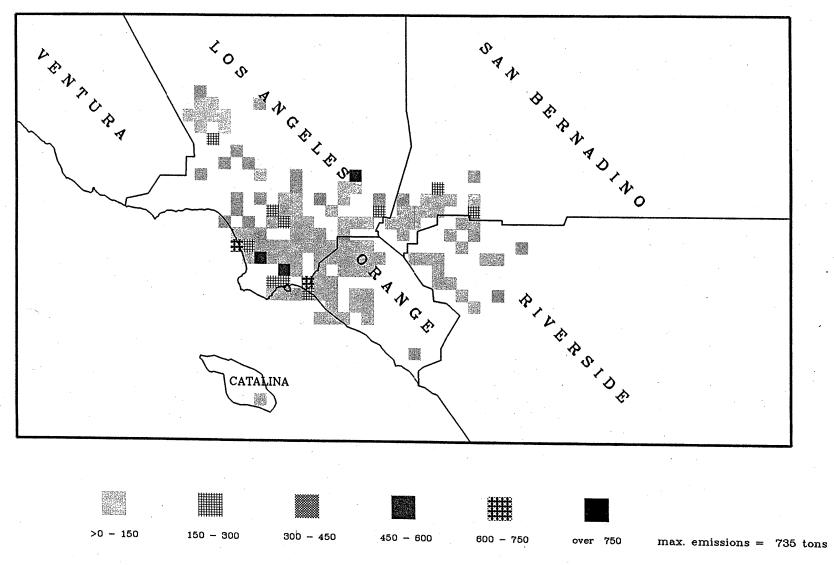

# Certified NOx Emissions (Tons) From 01/00 To 03/00

Certified NOx Emissions (Tons) From 04/00 To 06/00

Generated on  $2/2^{2}/2$ 

2 C C