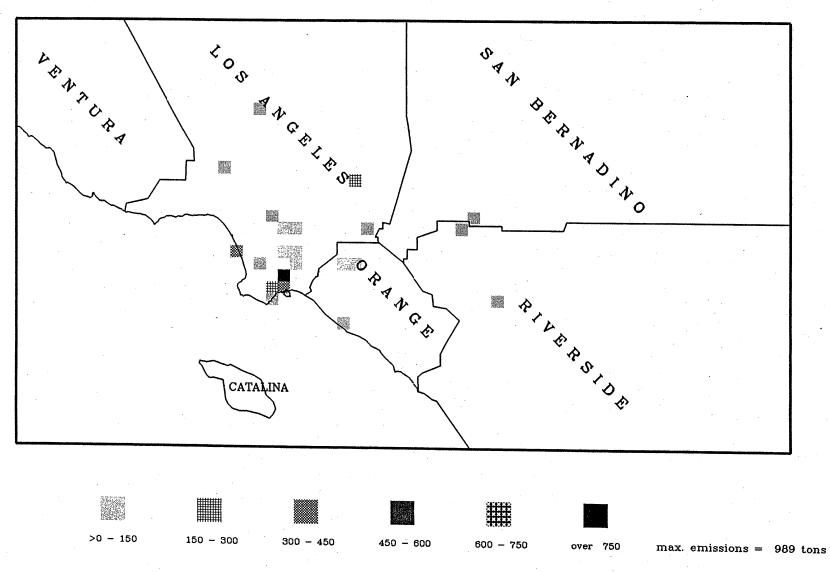

#### Certified NOx Emissions (Tons) From 07/00 To 09/00

Certified NOx Emissions (Tons) From 10/00 To 12/00

Generated on 2/2<sup>1</sup>/2

Certified NOx Emissions (Tons) From 01/01 To 03/01

Generated on 2/2 / 2