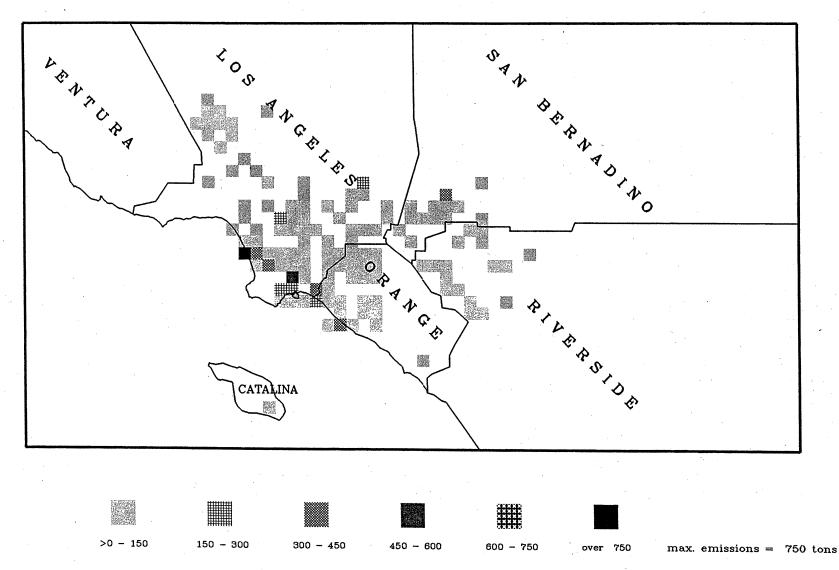

#### Certified NOx Emissions (Tons) From 07/00 To 09/00

Certified NOx Emissions (Tons) From 10/00 To 12/00

Generated on 2/2<sup>1</sup>/2

Certified NOx Emissions (Tons) From 01/01 To 03/01

Generated on 2/2 / 2

**780** 

Certified NOx Emissions (Tons) From 04/01 To 06/01