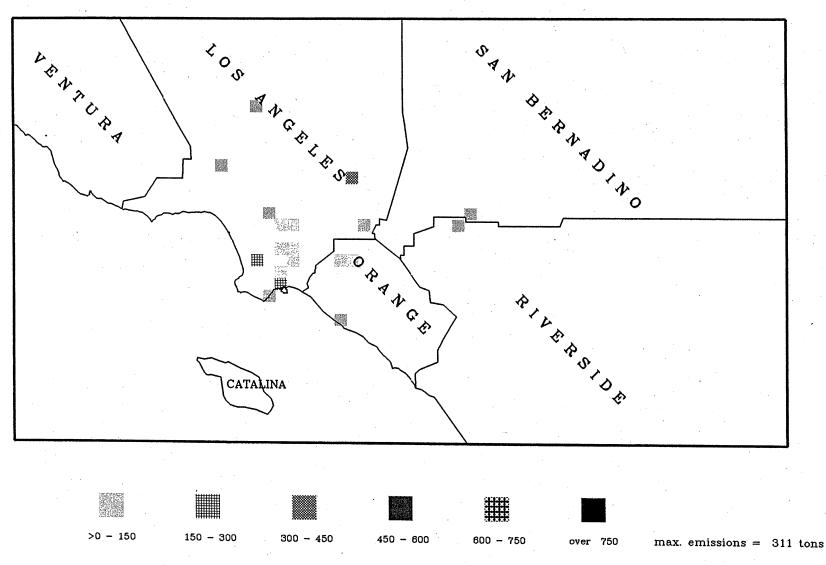

#### Certified NOx Emissions (Tons) From 07/00 To 09/00

Certified NOx Emissions (Tons) From 10/00 To 12/00

Generated on 2/2<sup>1</sup>/2

Certified NOx Emissions (Tons) From 01/01 To 03/01

Generated on 2/2 / 2

**780** 

Certified NOx Emissions (Tons) From 04/01 To 06/01