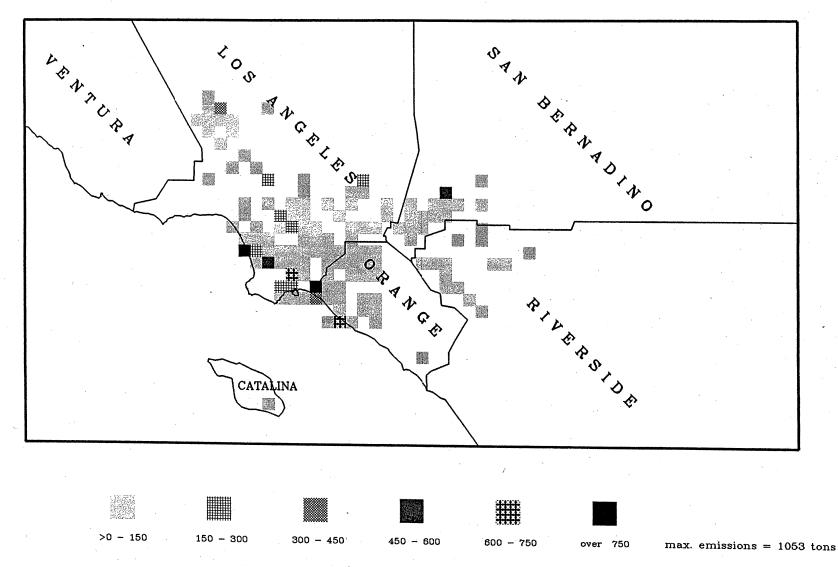

# Certified NOx Emissions (Tons) From 01/00 To 03/00

Certified NOx Emissions (Tons) From 04/00 To 06/00

Generated on  $2/2^{2}/2$ 

2 C C