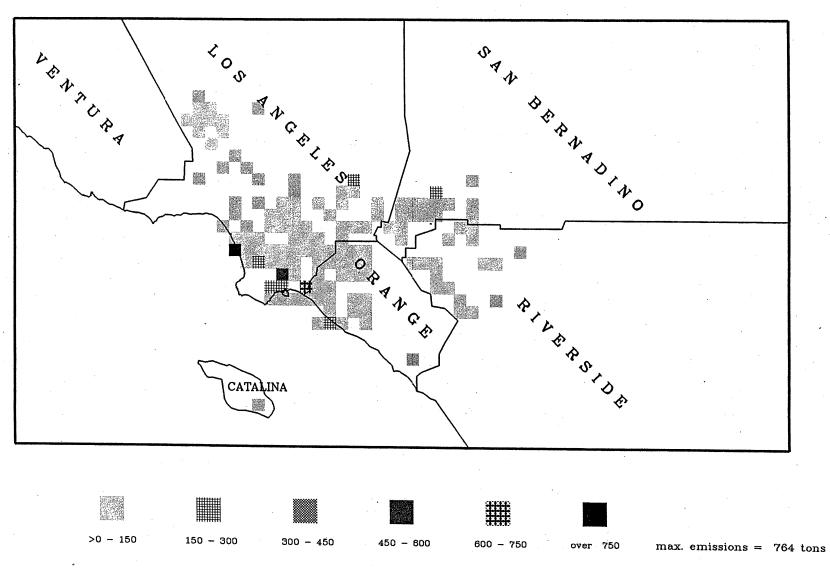

#### Certified NOx Emissions (Tons) From 07/00 To 09/00

Certified NOx Emissions (Tons) From 10/00 To 12/00

Generated on 2/2<sup>1</sup>/2

Certified NOx Emissions (Tons) From 01/01 To 03/01

Generated on 2/2 / 2