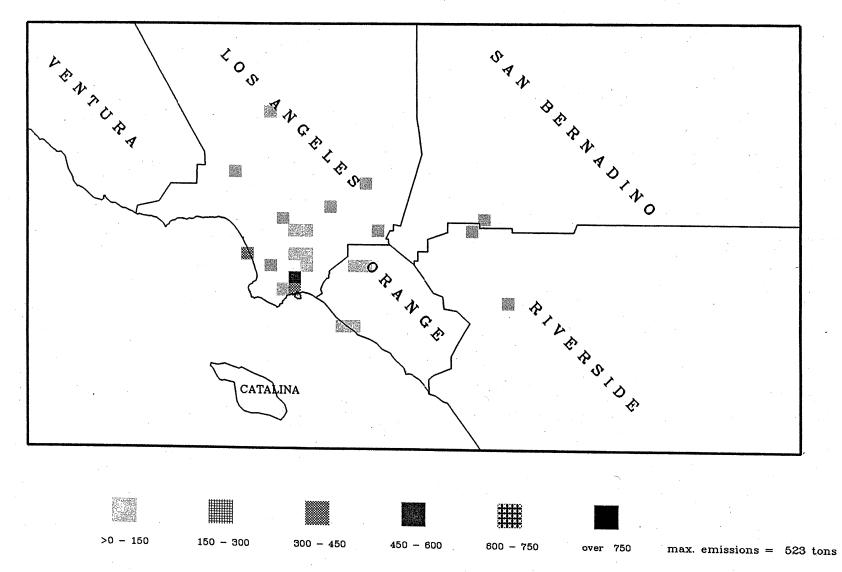

#### Certified NOx Emissions (Tons) From 07/00 To 09/00

Certified NOx Emissions (Tons) From 10/00 To 12/00

Generated on 2/2<sup>1</sup>/2

Certified NOx Emissions (Tons) From 01/01 To 03/01

Generated on 2/2 / 2