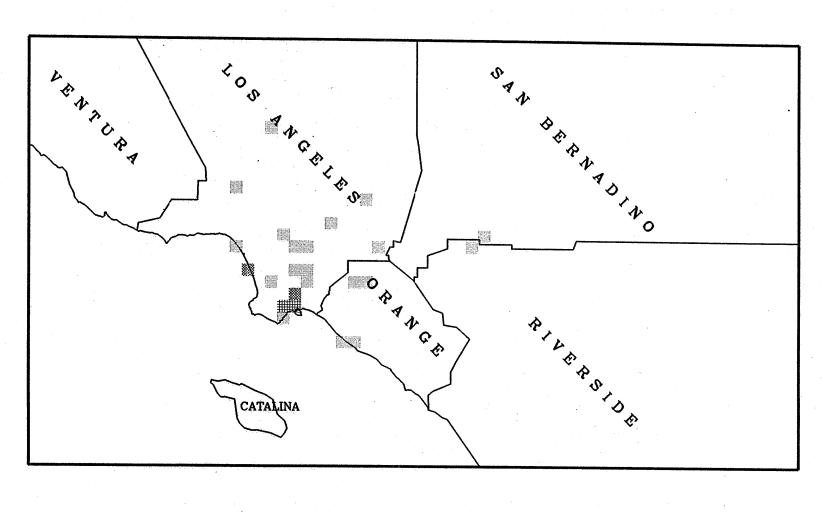

# APPENDIX F QUARTERLY NOx EMISSION MAPS

Certified NOx Emissions (Tons) from 01/2001 to 03/2001

Certified NOx Emissions (Tons) from 04/2001 to 06/2001

max. emissions = 567 tons

Certified NOx Emissions (Tons) from 07/2001 to 09/2001

Certified NOx Emissions (Tons) from 10/2001 to 12/2001

max. emissions = 550 tons

Certified NOx Emissions (Tons) from 01/2002 to 03/2002

Certified NOx Emissions (Tons) from 04/2002 to 06/2002

#### APPENDIX G QUARTERLY SOX EMISSION MAPS

Certified SOx Emissions (Tons) from 01/2001 to 03/2001

150 - 300

max. emissions = 523 tons

Certified SOx Emissions (Tons) from 04/2001 to 06/2001

max. emissions = 502 tons

Certified SOx Emissions (Tons) from 07/2001 to 09/2001

>0 - 150

750 max. emissions = 348 tons

Certified SOx Emissions (Tons) from 10/2001 to 12/2001

Certified SOx Emissions (Tons) from 01/2002 to 03/2002

Certified SOx Emissions (Tons) from 04/2002 to 06/2002

>0 - 150

150 - 300

300 - 450

450 - 600

600 - 750

over 750

max. emissions = 433 tons