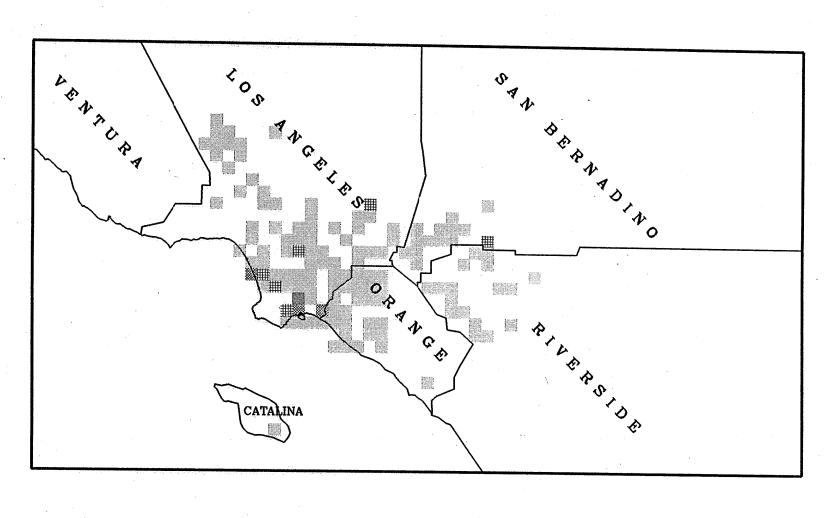

#### APPENDIX G QUARTERLY SOX EMISSION MAPS

Certified SOx Emissions (Tons) from 01/2001 to 03/2001

150 - 300

max. emissions = 523 tons

Certified SOx Emissions (Tons) from 04/2001 to 06/2001

max. emissions = 502 tons

Certified SOx Emissions (Tons) from 07/2001 to 09/2001

>0 - 150

750 max. emissions = 348 tons

Certified SOx Emissions (Tons) from 10/2001 to 12/2001

Certified SOx Emissions (Tons) from 01/2002 to 03/2002

Certified SOx Emissions (Tons) from 04/2002 to 06/2002