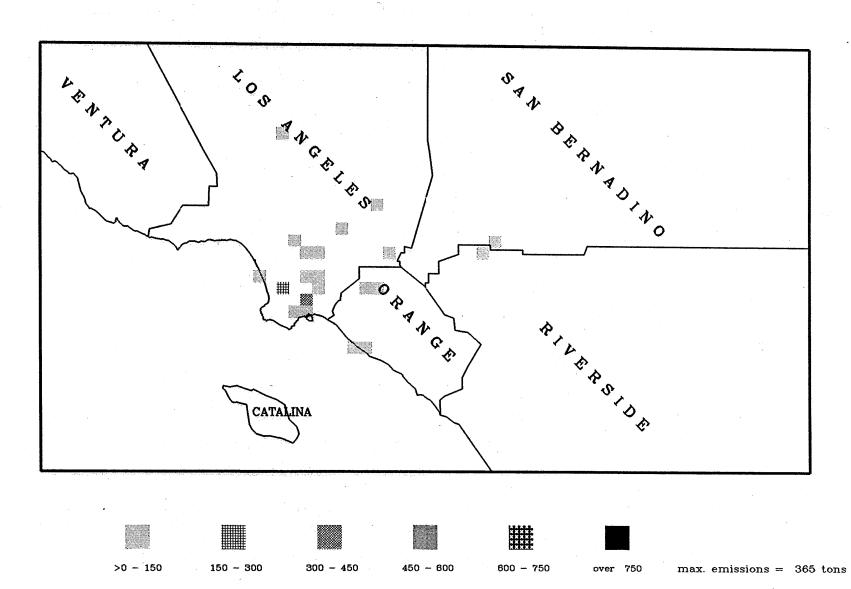

Certified SOx Emissions (Tons) from 07/2001 to 09/2001

>0 - 150

750 max. emissions = 348 tons

Certified SOx Emissions (Tons) from 10/2001 to 12/2001

Certified SOx Emissions (Tons) from 01/2002 to 03/2002

Certified SOx Emissions (Tons) from 04/2002 to 06/2002

>0 - 150

150 - 300

300 - 450

450 - 600

600 - 750

over 750

max. emissions = 433 tons