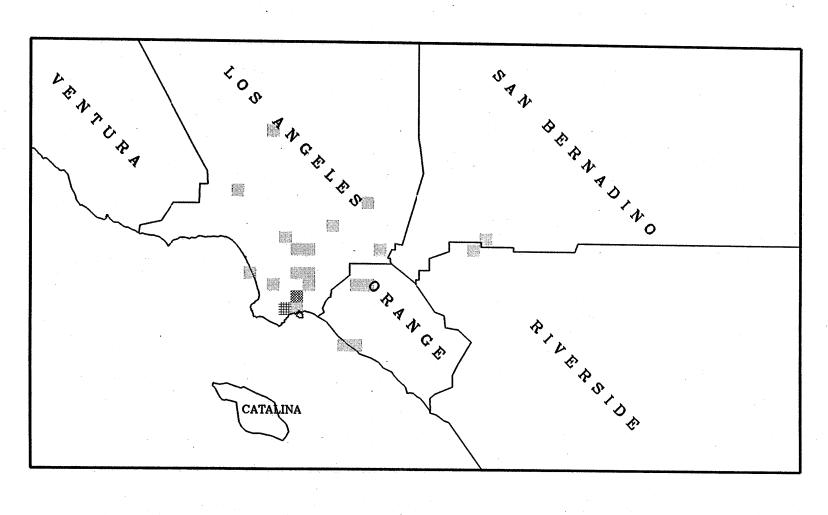

### RECLAIM Annual Report Quarterly Emission Maps Compliance Year 2001

# APPENDIX F QUARTERLY NOx EMISSION MAPS

Certified NOx Emissions (Tons) from 01/2001 to 03/2001

Certified NOx Emissions (Tons) from 04/2001 to 06/2001

max. emissions = 567 tons

Certified NOx Emissions (Tons) from 07/2001 to 09/2001

Certified NOx Emissions (Tons) from 10/2001 to 12/2001

max. emissions = 550 tons

Certified NOx Emissions (Tons) from 01/2002 to 03/2002

Certified NOx Emissions (Tons) from 04/2002 to 06/2002