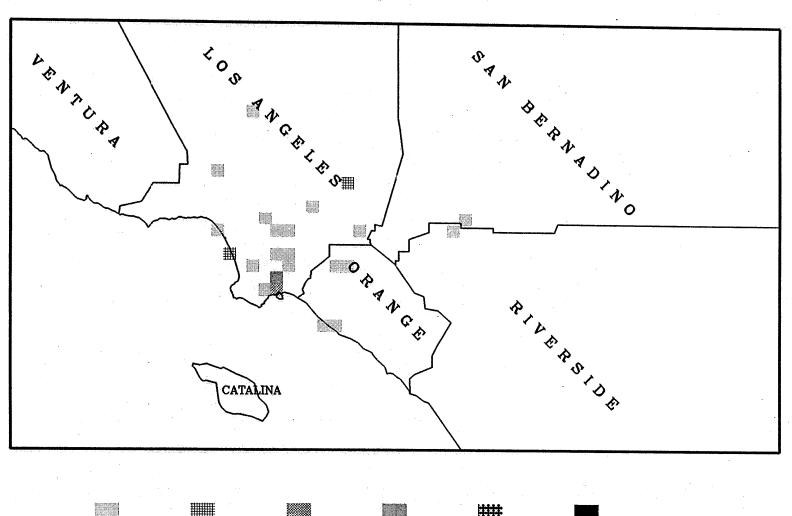

# APPENDIX F QUARTERLY NOx EMISSION MAPS

Certified NOx Emissions (Tons) from 01/2001 to 03/2001

Certified NOx Emissions (Tons) from 04/2001 to 06/2001

max. emissions = 567 tons

Certified NOx Emissions (Tons) from 07/2001 to 09/2001

Certified NOx Emissions (Tons) from 10/2001 to 12/2001

max. emissions = 550 tons

Certified NOx Emissions (Tons) from 01/2002 to 03/2002

Certified NOx Emissions (Tons) from 04/2002 to 06/2002

#### APPENDIX G QUARTERLY SOX EMISSION MAPS

Certified SOx Emissions (Tons) from 01/2001 to 03/2001

150 - 300

max. emissions = 523 tons

Certified SOx Emissions (Tons) from 04/2001 to 06/2001

max. emissions = 502 tons

Certified SOx Emissions (Tons) from 07/2001 to 09/2001

>0 - 150

750 max. emissions = 348 tons

Certified SOx Emissions (Tons) from 10/2001 to 12/2001

Certified SOx Emissions (Tons) from 01/2002 to 03/2002

Certified SOx Emissions (Tons) from 04/2002 to 06/2002

>0 - 150

150 - 300

300 - 450

450 - 600

600 - 750

over 750

max. emissions = 433 tons