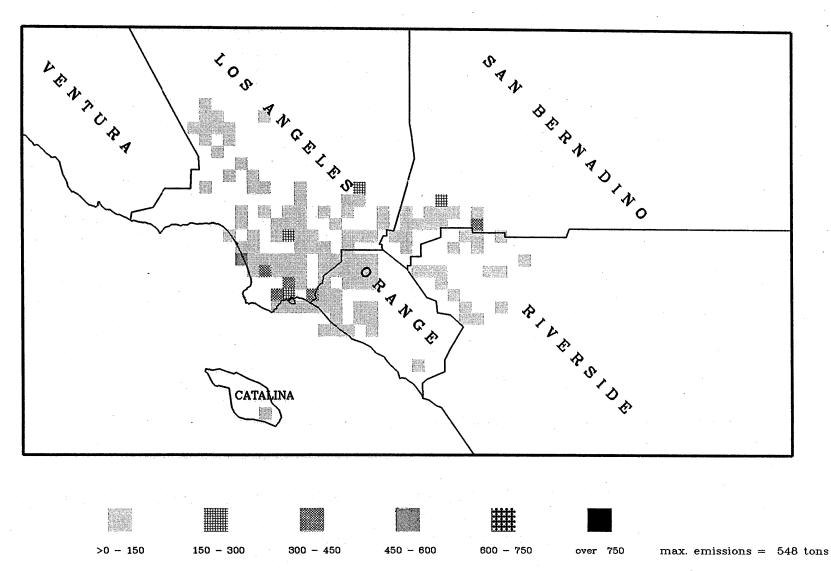

#### APPENDIX G QUARTERLY SOX EMISSION MAPS

Certified SOx Emissions (Tons) from 01/2001 to 03/2001

150 - 300

max. emissions = 523 tons

Certified SOx Emissions (Tons) from 04/2001 to 06/2001

max. emissions = 502 tons

Certified SOx Emissions (Tons) from 07/2001 to 09/2001

>0 - 150

750 max. emissions = 348 tons

Certified SOx Emissions (Tons) from 10/2001 to 12/2001

Certified SOx Emissions (Tons) from 01/2002 to 03/2002

Certified SOx Emissions (Tons) from 04/2002 to 06/2002