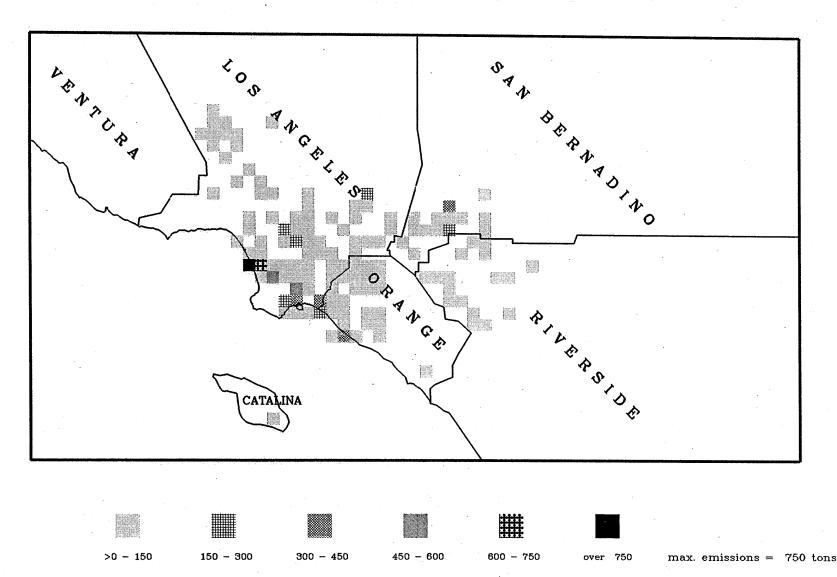

# APPENDIX F QUARTERLY NOx EMISSION MAPS

Certified NOx Emissions (Tons) from 01/2001 to 03/2001

Certified NOx Emissions (Tons) from 04/2001 to 06/2001

max. emissions = 567 tons

Certified NOx Emissions (Tons) from 07/2001 to 09/2001

Certified NOx Emissions (Tons) from 10/2001 to 12/2001

max. emissions = 550 tons

Certified NOx Emissions (Tons) from 01/2002 to 03/2002

Certified NOx Emissions (Tons) from 04/2002 to 06/2002