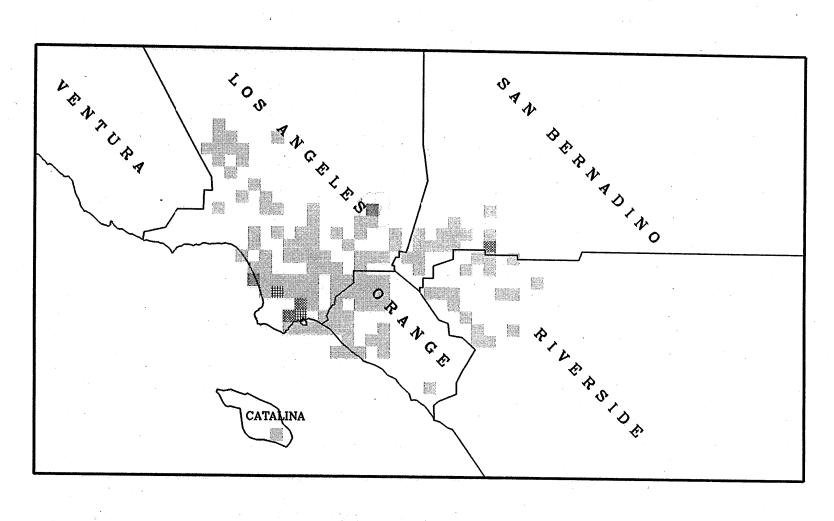

#### APPENDIX G QUARTERLY SOX EMISSION MAPS

Certified SOx Emissions (Tons) from 01/2001 to 03/2001

150 - 300

max. emissions = 523 tons

Certified SOx Emissions (Tons) from 04/2001 to 06/2001

max. emissions = 502 tons

Certified SOx Emissions (Tons) from 07/2001 to 09/2001

>0 - 150

750 max. emissions = 348 tons

Certified SOx Emissions (Tons) from 10/2001 to 12/2001

Certified SOx Emissions (Tons) from 01/2002 to 03/2002

Certified SOx Emissions (Tons) from 04/2002 to 06/2002