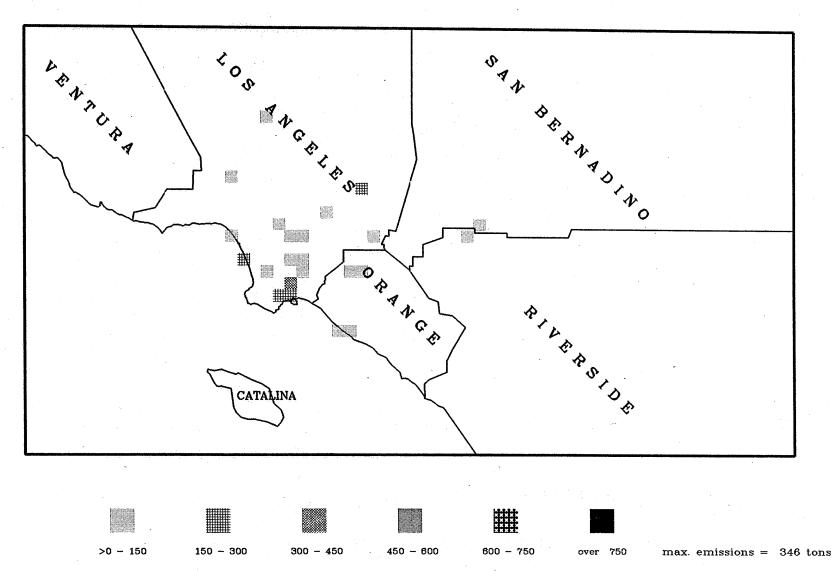

#### APPENDIX G QUARTERLY SOX EMISSION MAPS

Certified SOx Emissions (Tons) from 01/2001 to 03/2001

150 - 300

max. emissions = 523 tons

Certified SOx Emissions (Tons) from 04/2001 to 06/2001

max. emissions = 502 tons

Certified SOx Emissions (Tons) from 07/2001 to 09/2001

>0 - 150

750 max. emissions = 348 tons

Certified SOx Emissions (Tons) from 10/2001 to 12/2001

Certified SOx Emissions (Tons) from 01/2002 to 03/2002

Certified SOx Emissions (Tons) from 04/2002 to 06/2002