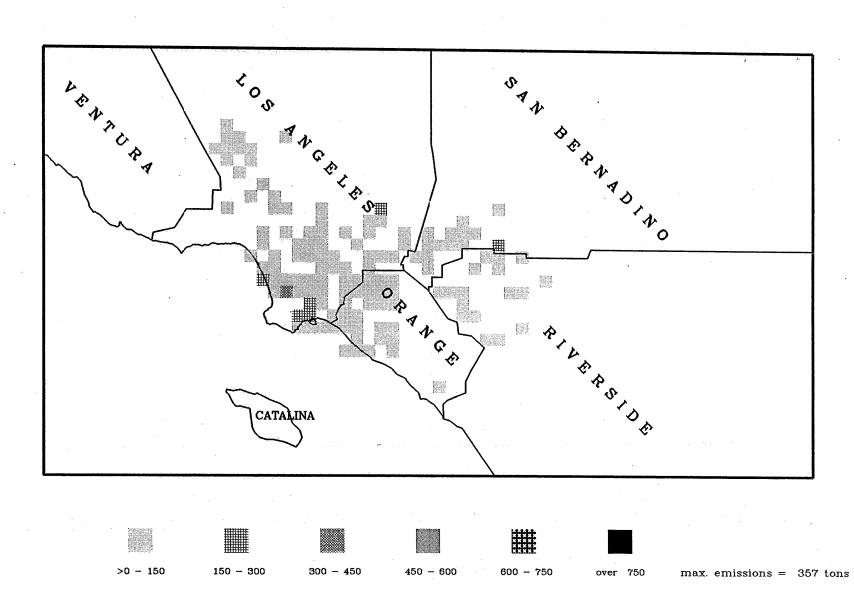

Certified SOx Emissions (Tons) from 07/2001 to 09/2001

>0 - 150

750 max. emissions = 348 tons

Certified SOx Emissions (Tons) from 10/2001 to 12/2001

Certified SOx Emissions (Tons) from 01/2002 to 03/2002

Certified SOx Emissions (Tons) from 04/2002 to 06/2002

>0 - 150

150 - 300

300 - 450

450 - 600

600 - 750

over 750

max. emissions = 433 tons