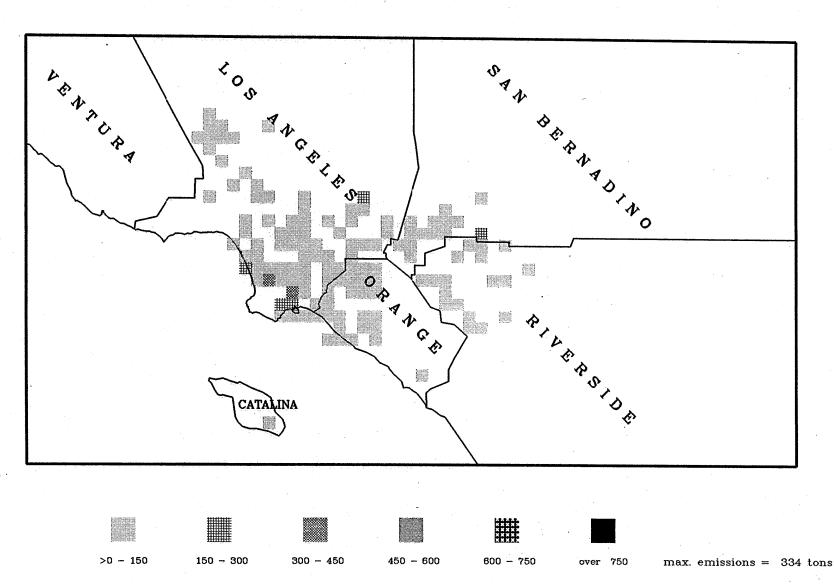

#### APPENDIX G QUARTERLY SOX EMISSION MAPS

Certified SOx Emissions (Tons) from 01/2001 to 03/2001

150 - 300

max. emissions = 523 tons

Certified SOx Emissions (Tons) from 04/2001 to 06/2001

max. emissions = 502 tons

Certified SOx Emissions (Tons) from 07/2001 to 09/2001

>0 - 150

750 max. emissions = 348 tons

Certified SOx Emissions (Tons) from 10/2001 to 12/2001

Certified SOx Emissions (Tons) from 01/2002 to 03/2002

Certified SOx Emissions (Tons) from 04/2002 to 06/2002