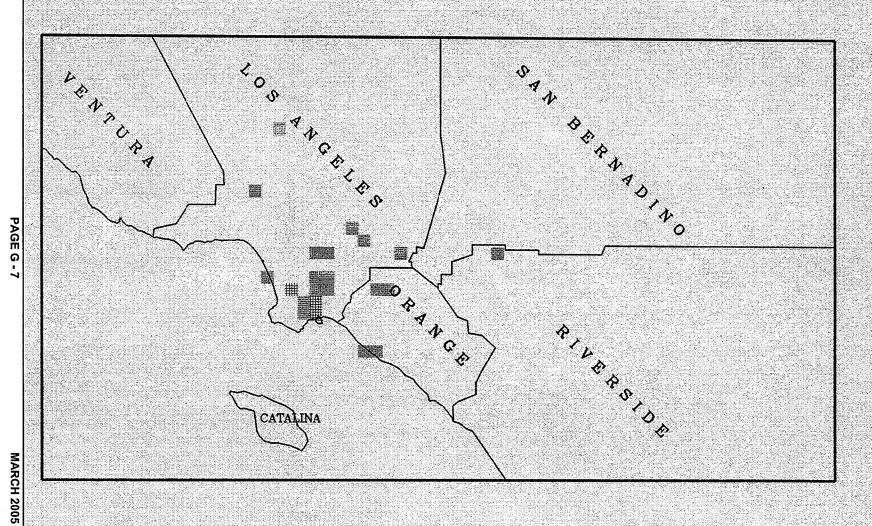

# RECLAIM Facilities

Certified S0x Emissions (Tons) from 01/2003 to 03/2003

Certified S0x Emissions (Tons) from 04/2003 to 06/2003

over 750

max. emissions = 354 tons

Certified S0x Emissions (Tons) from 07/2003 to 09/2003

Generated on 1/05/5

Certified S0x Emissions (Tons) from 10/2003 to 12/2003

Generated on 1/05/5

max. emissions = 138 tons

Certified S0x Emissions (Tons) from 01/2004 to 03/2004

1

max. emissions = 225 tons

Certified S0x Emissions (Tons) from 04/2004 to 06/2004

over 750

max. emissions = 164 tons