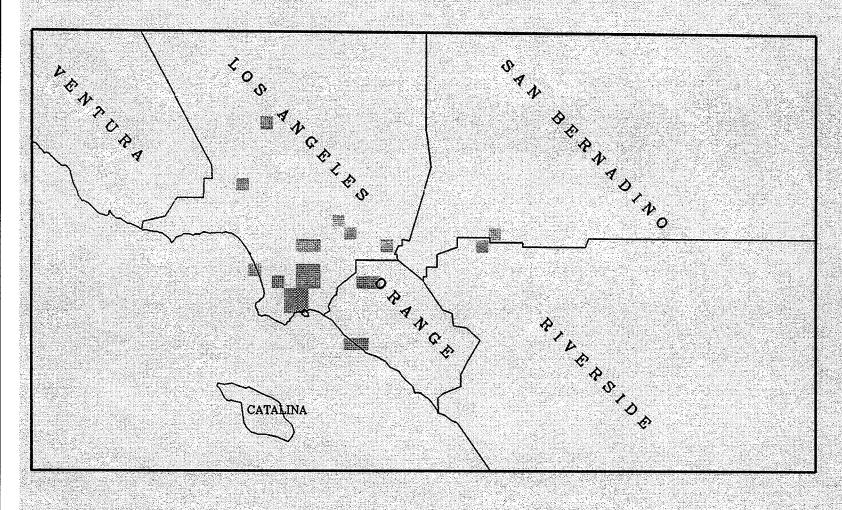

Generated on 1/05/5

Certified S0x Emissions (Tons) from 10/2003 to 12/2003

Generated on 1/05/5

max. emissions = 138 tons

Certified S0x Emissions (Tons) from 01/2004 to 03/2004

1

max. emissions = 225 tons

Certified S0x Emissions (Tons) from 04/2004 to 06/2004

over 750

max. emissions = 164 tons