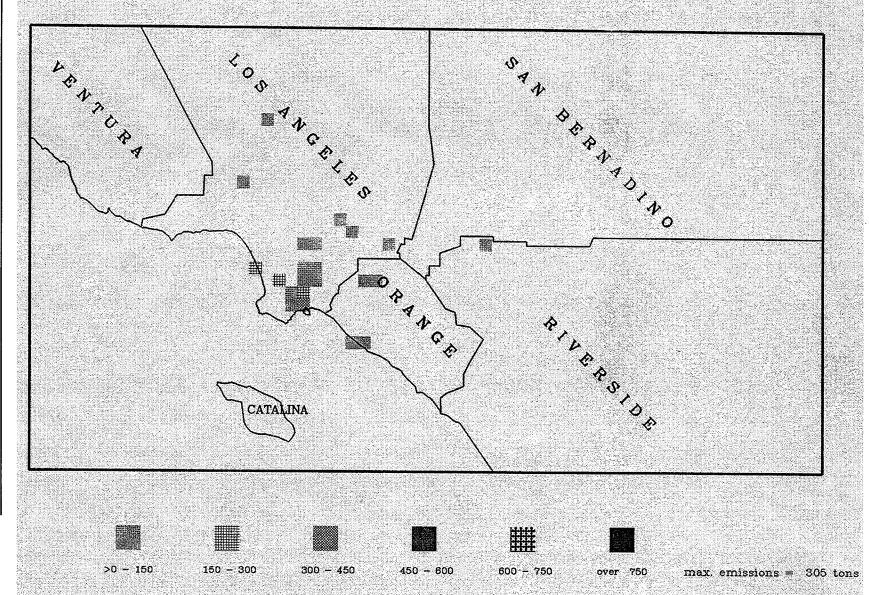

# RECLAIM Facilities

Certified S0x Emissions (Tons) from 01/2003 to 03/2003

Certified S0x Emissions (Tons) from 04/2003 to 06/2003

over 750

max. emissions = 354 tons

Certified S0x Emissions (Tons) from 07/2003 to 09/2003

Generated on 1/05/5

Certified S0x Emissions (Tons) from 10/2003 to 12/2003

Generated on 1/05/5

max. emissions = 138 tons

Certified S0x Emissions (Tons) from 01/2004 to 03/2004

1

max. emissions = 225 tons

Certified S0x Emissions (Tons) from 04/2004 to 06/2004