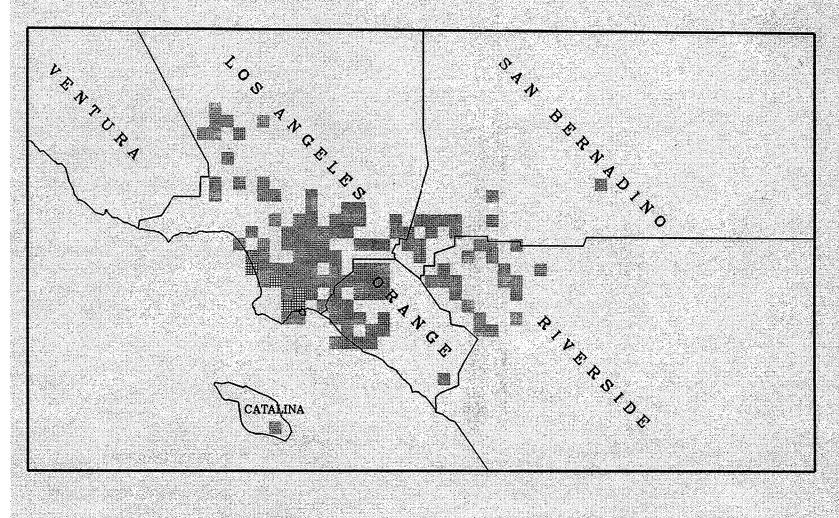

# APPENDIX F QUARTERLY NOX EMISSION MAPS

Certified NOx Emissions (Tons) from 01/2003 to 03/2003

150 - 300

300 - 450

450 - 60

600 - 750

over 750

Certified NOx Emissions (Tons) from 04/2003 to 06/2003

150 - 300

450 - 600

600 - 750

Certified NOx Emissions (Tons) from 07/2003 to 09/2003

300 - 450

Certified NOx Emissions (Tons) from 10/2003 to 12/2003

max. emissions = 263 tons

Certified NOx Emissions (Tons) from 01/2004 to 03/2004

150 - 300

300 - 450

450 - 600

600 - 750

Certified NOx Emissions (Tons) from 04/2004 to 06/2004