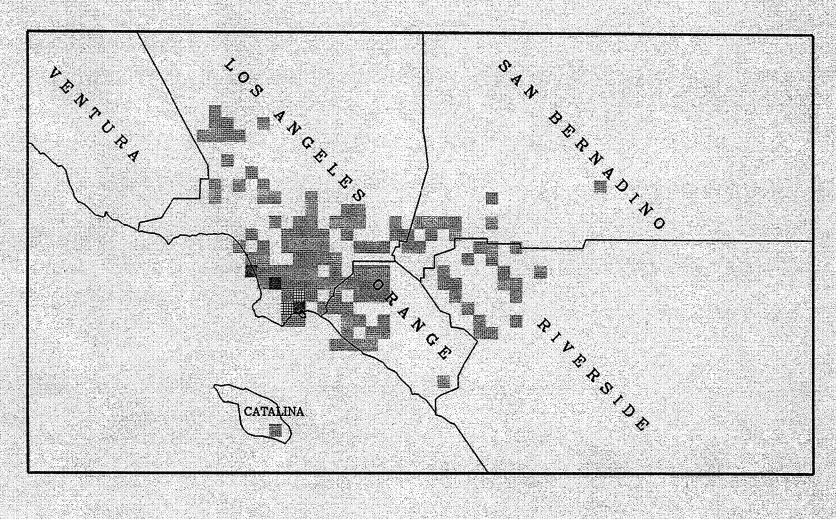

# APPENDIX F QUARTERLY NOX EMISSION MAPS

Certified NOx Emissions (Tons) from 01/2003 to 03/2003

150 - 300

300 - 450

450 - 60

600 - 750

over 750

Certified NOx Emissions (Tons) from 04/2003 to 06/2003

150 - 300

450 - 600

600 - 750

Certified NOx Emissions (Tons) from 07/2003 to 09/2003

300 - 450

Certified NOx Emissions (Tons) from 10/2003 to 12/2003

max. emissions = 263 tons

Certified NOx Emissions (Tons) from 01/2004 to 03/2004

150 - 300

300 - 450

450 - 600

600 - 750

Certified NOx Emissions (Tons) from 04/2004 to 06/2004