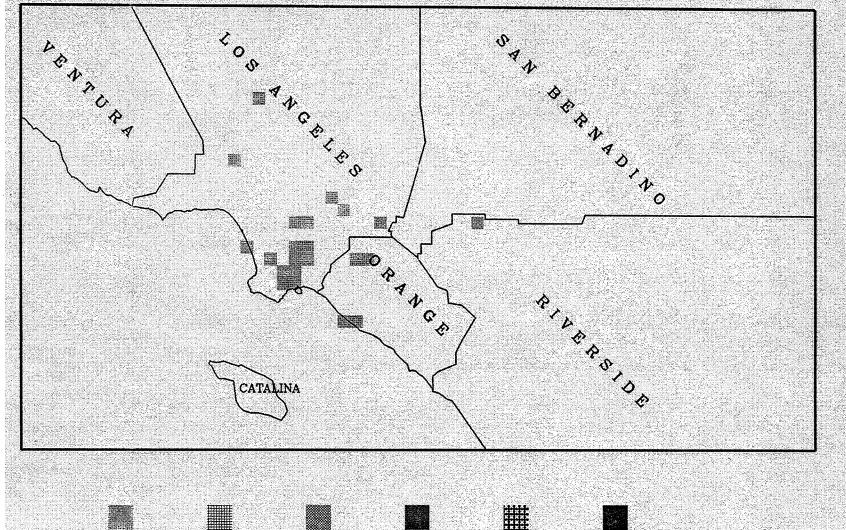

# RECLAIM Facilities

Certified S0x Emissions (Tons) from 01/2003 to 03/2003

Certified S0x Emissions (Tons) from 04/2003 to 06/2003

over 750

max. emissions = 354 tons

Certified S0x Emissions (Tons) from 07/2003 to 09/2003

Generated on 1/05/5

Certified S0x Emissions (Tons) from 10/2003 to 12/2003

Generated on 1/05/5

max. emissions = 138 tons

Certified S0x Emissions (Tons) from 01/2004 to 03/2004

1

max. emissions = 225 tons

Certified S0x Emissions (Tons) from 04/2004 to 06/2004

over 750

max. emissions = 164 tons