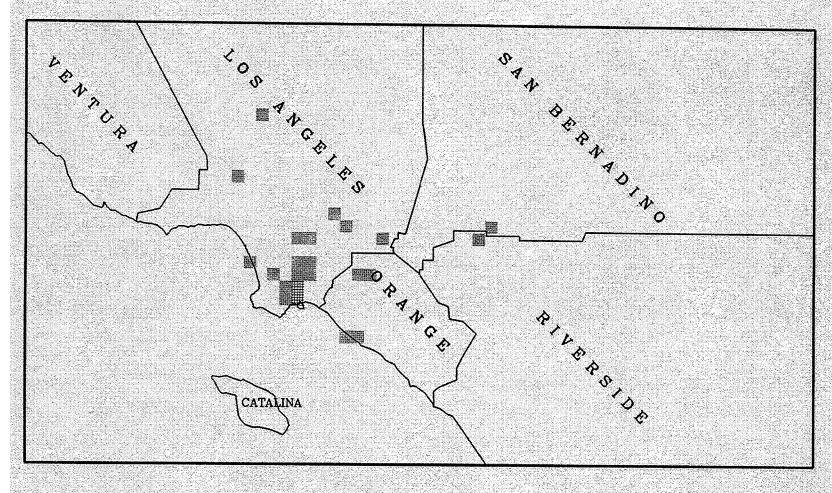

# APPENDIX F QUARTERLY NOX EMISSION MAPS

Certified NOx Emissions (Tons) from 01/2003 to 03/2003

150 - 300

300 - 450

450 - 60

600 - 750

over 750

Certified NOx Emissions (Tons) from 04/2003 to 06/2003

150 - 300

450 - 600

600 - 750

Certified NOx Emissions (Tons) from 07/2003 to 09/2003

300 - 450

Certified NOx Emissions (Tons) from 10/2003 to 12/2003

max. emissions = 263 tons

Certified NOx Emissions (Tons) from 01/2004 to 03/2004

150 - 300

300 - 450

450 - 600

600 - 750

Certified NOx Emissions (Tons) from 04/2004 to 06/2004