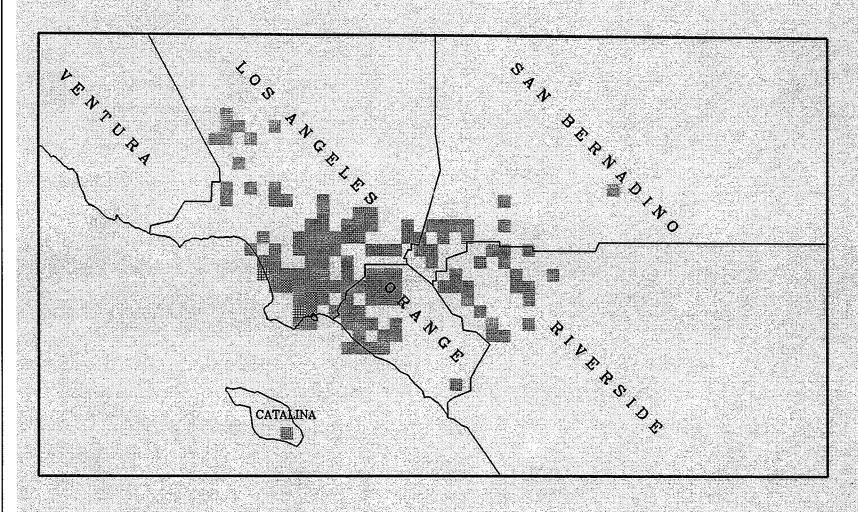

# APPENDIX F QUARTERLY NOX EMISSION MAPS

Certified NOx Emissions (Tons) from 01/2003 to 03/2003

150 - 300

300 - 450

450 - 60

600 - 750

over 750

Certified NOx Emissions (Tons) from 04/2003 to 06/2003

150 - 300

450 - 600

600 - 750

Certified NOx Emissions (Tons) from 07/2003 to 09/2003

300 - 450

Certified NOx Emissions (Tons) from 10/2003 to 12/2003

max. emissions = 263 tons

Certified NOx Emissions (Tons) from 01/2004 to 03/2004

150 - 300

300 - 450

450 - 600

600 - 750

Certified NOx Emissions (Tons) from 04/2004 to 06/2004