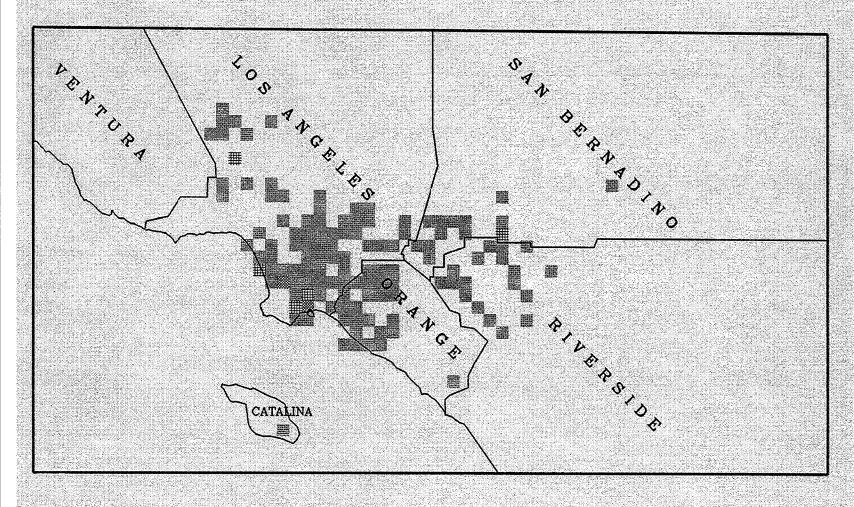

# RECLAIM Annual Report Quarterly Emission Maps Compliance Year 2003

# APPENDIX F QUARTERLY NOX EMISSION MAPS

Certified NOx Emissions (Tons) from 01/2003 to 03/2003

150 - 300

300 - 450

450 - 60

600 - 750

over 750

Certified NOx Emissions (Tons) from 04/2003 to 06/2003

# RECLAIM Facilities

Certified S0x Emissions (Tons) from 01/2003 to 03/2003

Certified S0x Emissions (Tons) from 04/2003 to 06/2003

over 750

max. emissions = 354 tons

Certified S0x Emissions (Tons) from 07/2003 to 09/2003