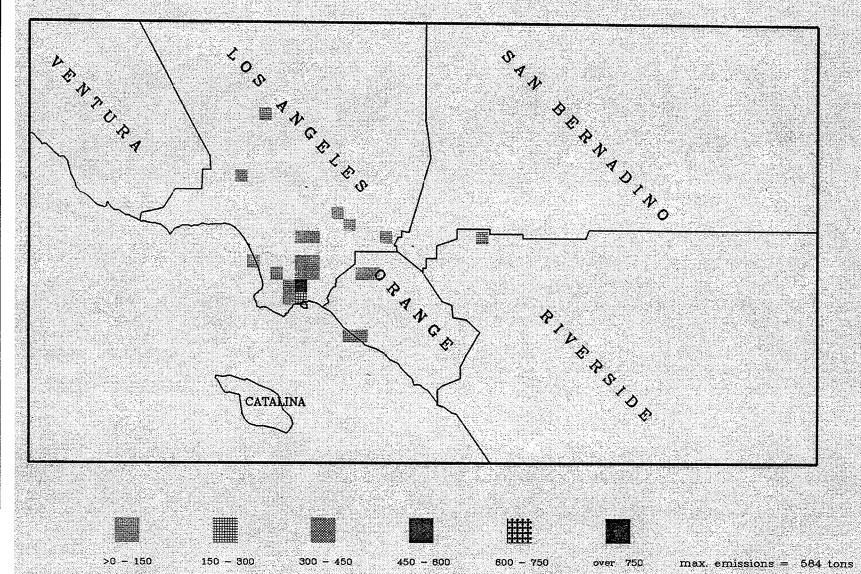

# APPENDIX F QUARTERLY NOX EMISSION MAPS

Certified NOx Emissions (Tons) from 01/2003 to 03/2003

150 - 300

300 - 450

450 - 60

600 - 750

over 750

Certified NOx Emissions (Tons) from 04/2003 to 06/2003

150 - 300

450 - 600

600 - 750

Certified NOx Emissions (Tons) from 07/2003 to 09/2003

300 - 450

Certified NOx Emissions (Tons) from 10/2003 to 12/2003

max. emissions = 263 tons

Certified NOx Emissions (Tons) from 01/2004 to 03/2004

150 - 300

300 - 450

450 - 600

600 - 750

Certified NOx Emissions (Tons) from 04/2004 to 06/2004