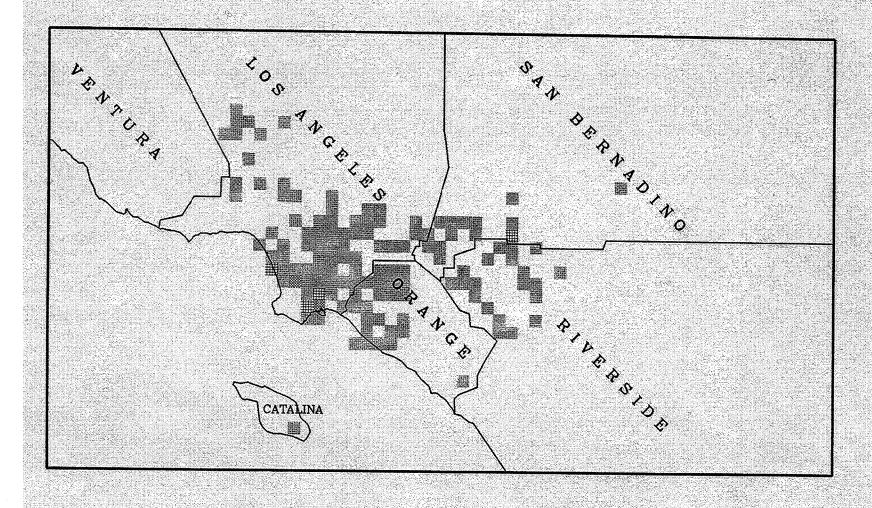

# RECLAIM Annual Report Quarterly Emission Maps Compliance Year 2003

# APPENDIX F QUARTERLY NOX EMISSION MAPS

Certified NOx Emissions (Tons) from 01/2003 to 03/2003

150 - 300

300 - 450

450 - 60

600 - 750

over 750

Certified NOx Emissions (Tons) from 04/2003 to 06/2003

150 - 300

450 - 600

600 - 750

Certified NOx Emissions (Tons) from 07/2003 to 09/2003

300 - 450

Certified NOx Emissions (Tons) from 10/2003 to 12/2003

max. emissions = 263 tons

Certified NOx Emissions (Tons) from 01/2004 to 03/2004

150 - 300

300 - 450

450 - 600

600 - 750

Certified NOx Emissions (Tons) from 04/2004 to 06/2004