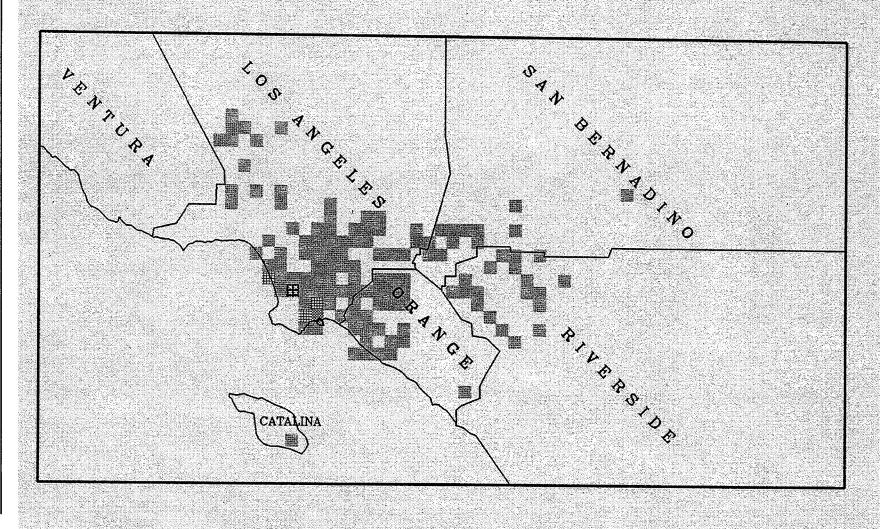

# APPENDIX F QUARTERLY NOX EMISSION MAPS

Certified NOx Emissions (Tons) from 01/2003 to 03/2003

150 - 300

300 - 450

450 - 60

600 - 750

over 750

Certified NOx Emissions (Tons) from 04/2003 to 06/2003

150 - 300

450 - 600

600 - 750

Certified NOx Emissions (Tons) from 07/2003 to 09/2003

300 - 450

Certified NOx Emissions (Tons) from 10/2003 to 12/2003

max. emissions = 263 tons

Certified NOx Emissions (Tons) from 01/2004 to 03/2004

150 - 300

300 - 450

450 - 600

600 - 750

Certified NOx Emissions (Tons) from 04/2004 to 06/2004