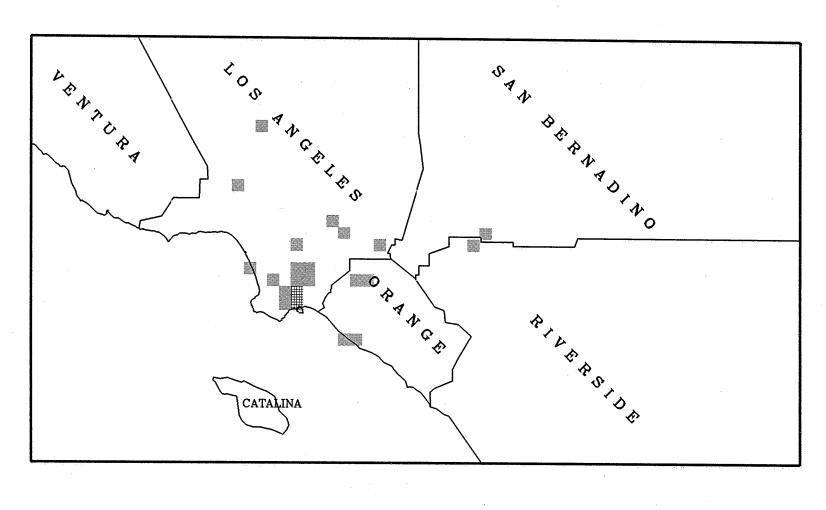

# APPENDIX F QUARTERLY NOX EMISSION MAPS

Certified NOx Emissions (Tons) from 01/2004 to 03/2004

00 - 750

750 max. emissions = 296 tons

Certified NOx Emissions (Tons) from 04/2004 to 06/2004

- 750

750 max. emissions = 325 tons

Certified NOx Emissions (Tons) from 07/2004 to 09/2004

over 750

max. emissions = 382 tons

Certified NOx Emissions (Tons) from 10/2004 to 12/2004

over 750

max. emissions = 349 tons

Certified NOx Emissions (Tons) from 01/2005 to 03/2005

300 - 450

Certified NOx Emissions (Tons) from 04/2005 to 06/2005

max. emissions = 331 tons