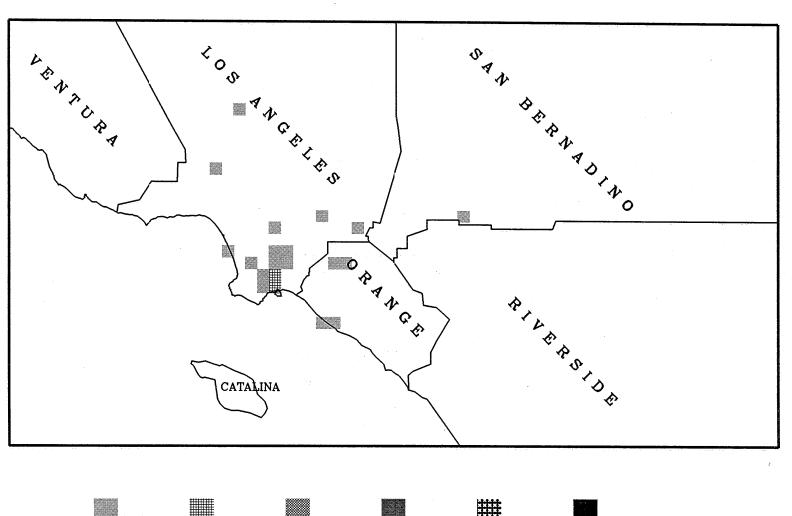

# APPENDIX F QUARTERLY NOX EMISSION MAPS

Certified NOx Emissions (Tons) from 01/2004 to 03/2004

00 - 750

750 max. emissions = 296 tons

Certified NOx Emissions (Tons) from 04/2004 to 06/2004

- 750

750 max. emissions = 325 tons

Certified NOx Emissions (Tons) from 07/2004 to 09/2004

over 750

max. emissions = 382 tons

Certified NOx Emissions (Tons) from 10/2004 to 12/2004

over 750

max. emissions = 349 tons

Certified NOx Emissions (Tons) from 01/2005 to 03/2005

300 - 450

Certified NOx Emissions (Tons) from 04/2005 to 06/2005

max. emissions = 331 tons

# APPENDIX G QUARTERLY SOX EMISSION MAPS

Certified SOx Emissions (Tons) from 01/2004 to 03/2004

600 ÷ 750

over 750

max. emissions = 163 tons

Certified SOx Emissions (Tons) from 04/2004 to 06/2004

150 - 300

Certified SOx Emissions (Tons) from 07/2004 to 09/2004

Certified SOx Emissions (Tons) from 10/2004 to 12/2004

750 max. emissions = 184 tons

Certified SOx Emissions (Tons) from 01/2005 to 03/2005

max. emissions = 236 tons

Certified SOx Emissions (Tons) from 04/2005 to 06/2005

750 max. emissions = 188 tons