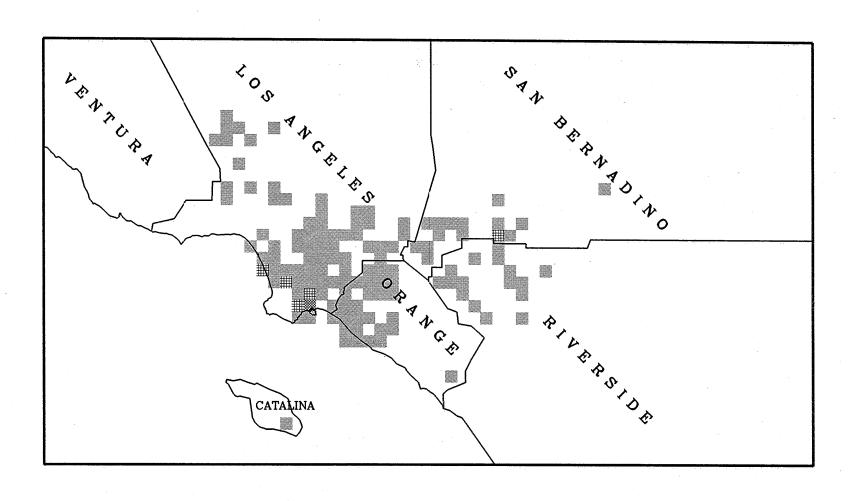

# APPENDIX F QUARTERLY NOX EMISSION MAPS

Certified NOx Emissions (Tons) from 01/2004 to 03/2004

00 - 750

750 max. emissions = 296 tons

Certified NOx Emissions (Tons) from 04/2004 to 06/2004

- 750

750 max. emissions = 325 tons

Certified NOx Emissions (Tons) from 07/2004 to 09/2004

over 750

max. emissions = 382 tons

Certified NOx Emissions (Tons) from 10/2004 to 12/2004

over 750

max. emissions = 349 tons

Certified NOx Emissions (Tons) from 01/2005 to 03/2005

300 - 450

Certified NOx Emissions (Tons) from 04/2005 to 06/2005

max. emissions = 331 tons