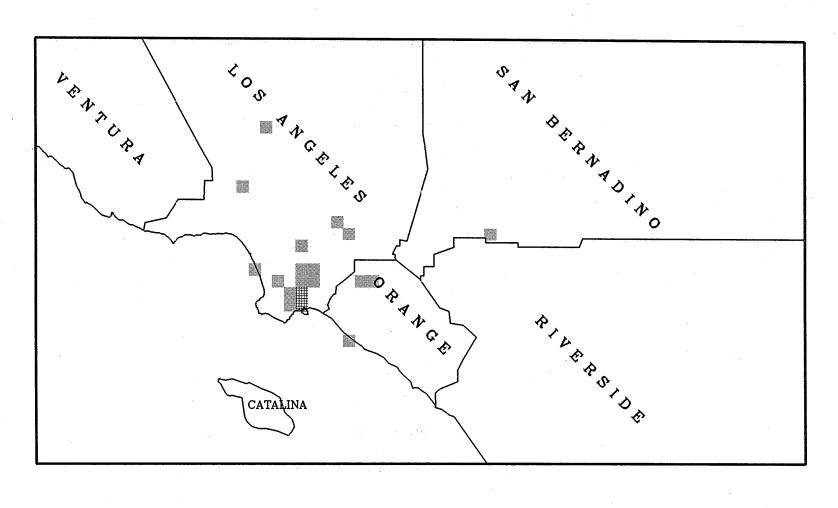

# APPENDIX F QUARTERLY NOX EMISSION MAPS

Certified NOx Emissions (Tons) from 01/2004 to 03/2004

00 - 750

750 max. emissions = 296 tons

Certified NOx Emissions (Tons) from 04/2004 to 06/2004

- 750

750 max. emissions = 325 tons

Certified NOx Emissions (Tons) from 07/2004 to 09/2004

over 750

max. emissions = 382 tons

Certified NOx Emissions (Tons) from 10/2004 to 12/2004

over 750

max. emissions = 349 tons

Certified NOx Emissions (Tons) from 01/2005 to 03/2005

300 - 450

Certified NOx Emissions (Tons) from 04/2005 to 06/2005

max. emissions = 331 tons

# APPENDIX G QUARTERLY SOX EMISSION MAPS

Certified SOx Emissions (Tons) from 01/2004 to 03/2004

600 ÷ 750

over 750

max. emissions = 163 tons

Certified SOx Emissions (Tons) from 04/2004 to 06/2004

150 - 300

Certified SOx Emissions (Tons) from 07/2004 to 09/2004

Certified SOx Emissions (Tons) from 10/2004 to 12/2004

750 max. emissions = 184 tons

Certified SOx Emissions (Tons) from 01/2005 to 03/2005

max. emissions = 236 tons

Certified SOx Emissions (Tons) from 04/2005 to 06/2005

750 max. emissions = 188 tons