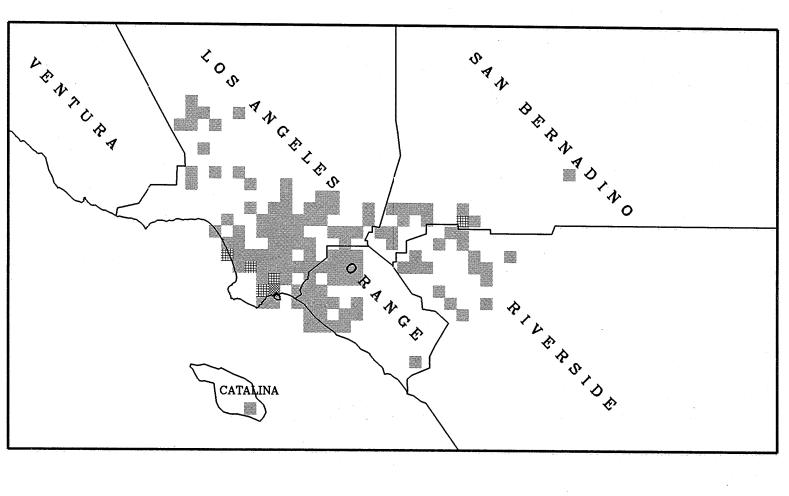

# RECLAIM Annual Report Quarterly Emission Maps Compliance Year 2004

# APPENDIX F QUARTERLY NOX EMISSION MAPS

Certified NOx Emissions (Tons) from 01/2004 to 03/2004

00 - 750

750 max. emissions = 296 tons

Certified NOx Emissions (Tons) from 04/2004 to 06/2004

- 750

750 max. emissions = 325 tons

Certified NOx Emissions (Tons) from 07/2004 to 09/2004

over 750

max. emissions = 382 tons

Certified NOx Emissions (Tons) from 10/2004 to 12/2004

over 750

max. emissions = 349 tons

Certified NOx Emissions (Tons) from 01/2005 to 03/2005

300 - 450

Certified NOx Emissions (Tons) from 04/2005 to 06/2005

max. emissions = 331 tons