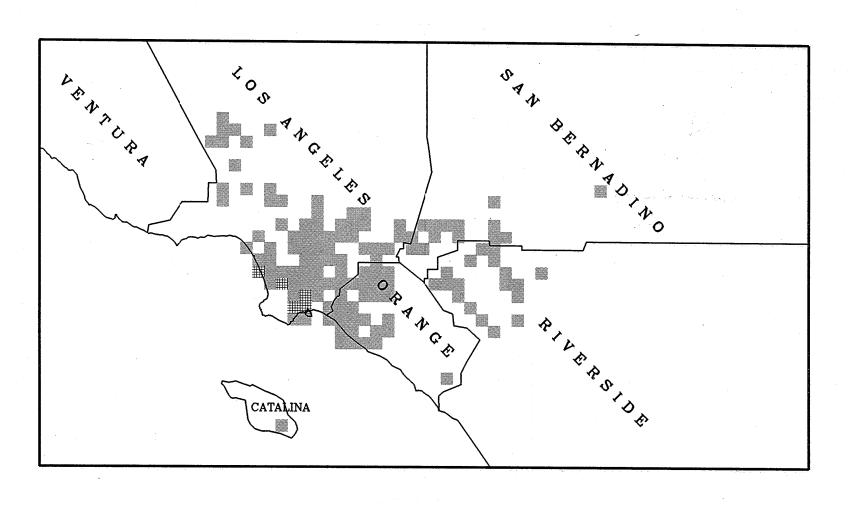

# APPENDIX F QUARTERLY NOX EMISSION MAPS

Certified NOx Emissions (Tons) from 01/2004 to 03/2004

00 - 750

750 max. emissions = 296 tons

Certified NOx Emissions (Tons) from 04/2004 to 06/2004

- 750

750 max. emissions = 325 tons

Certified NOx Emissions (Tons) from 07/2004 to 09/2004

over 750

max. emissions = 382 tons

Certified NOx Emissions (Tons) from 10/2004 to 12/2004

over 750

max. emissions = 349 tons

Certified NOx Emissions (Tons) from 01/2005 to 03/2005

300 - 450

Certified NOx Emissions (Tons) from 04/2005 to 06/2005

max. emissions = 331 tons