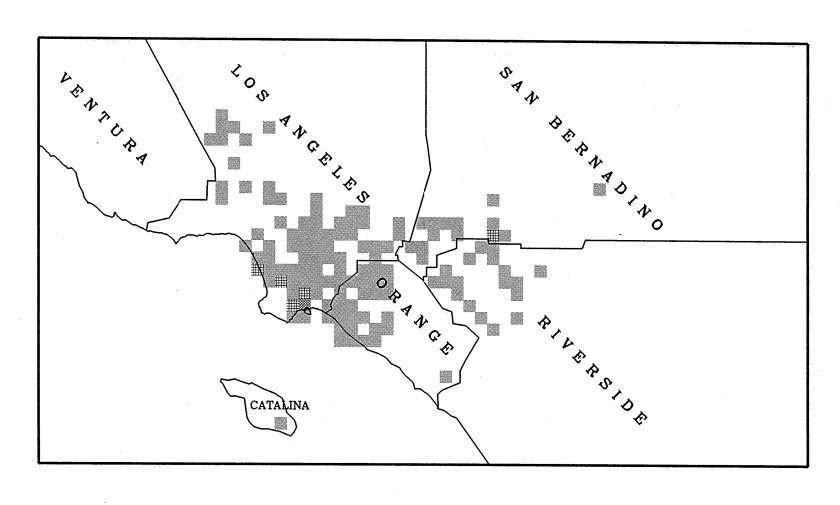

# APPENDIX F QUARTERLY NOX EMISSION MAPS

Certified NOx Emissions (Tons) from 01/2004 to 03/2004

00 - 750

750 max. emissions = 296 tons

Certified NOx Emissions (Tons) from 04/2004 to 06/2004

- 750

750 max. emissions = 325 tons

Certified NOx Emissions (Tons) from 07/2004 to 09/2004

over 750

max. emissions = 382 tons

Certified NOx Emissions (Tons) from 10/2004 to 12/2004

over 750

max. emissions = 349 tons

Certified NOx Emissions (Tons) from 01/2005 to 03/2005

300 - 450

Certified NOx Emissions (Tons) from 04/2005 to 06/2005

max. emissions = 331 tons