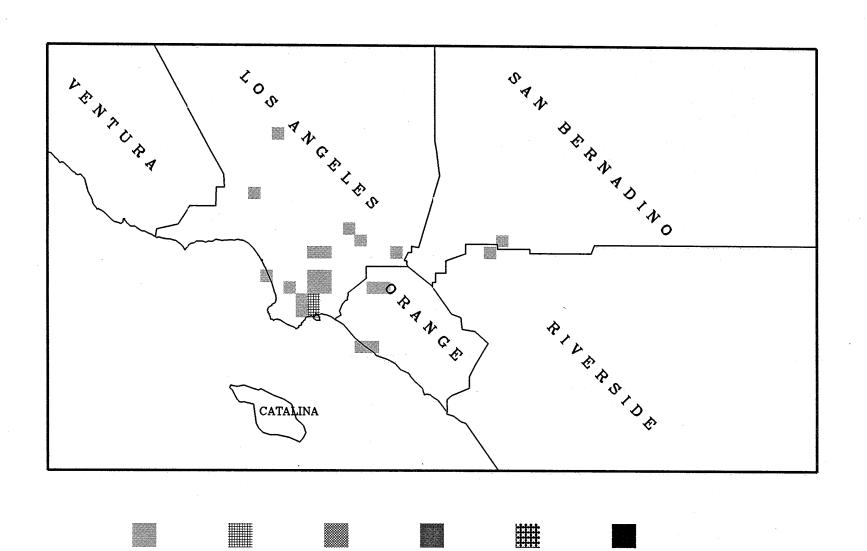

# APPENDIX G QUARTERLY SOX EMISSION MAPS

Certified SOx Emissions (Tons) from 01/2004 to 03/2004

600 ÷ 750

over 750

max. emissions = 163 tons

Certified SOx Emissions (Tons) from 04/2004 to 06/2004

150 - 300

Certified SOx Emissions (Tons) from 07/2004 to 09/2004