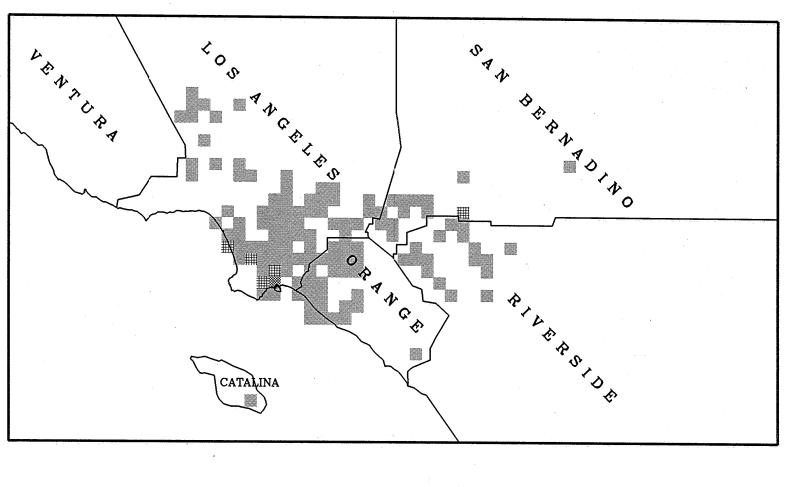

# RECLAIM Annual Report Quarterly Emission Maps Compliance Year 2004

# APPENDIX F QUARTERLY NOX EMISSION MAPS

Certified NOx Emissions (Tons) from 01/2004 to 03/2004

00 - 750

750 max. emissions = 296 tons

Certified NOx Emissions (Tons) from 04/2004 to 06/2004

- 750

750 max. emissions = 325 tons

Certified NOx Emissions (Tons) from 07/2004 to 09/2004

over 750

max. emissions = 382 tons

Certified NOx Emissions (Tons) from 10/2004 to 12/2004

over 750

max. emissions = 349 tons

Certified NOx Emissions (Tons) from 01/2005 to 03/2005

300 - 450

Certified NOx Emissions (Tons) from 04/2005 to 06/2005

max. emissions = 331 tons