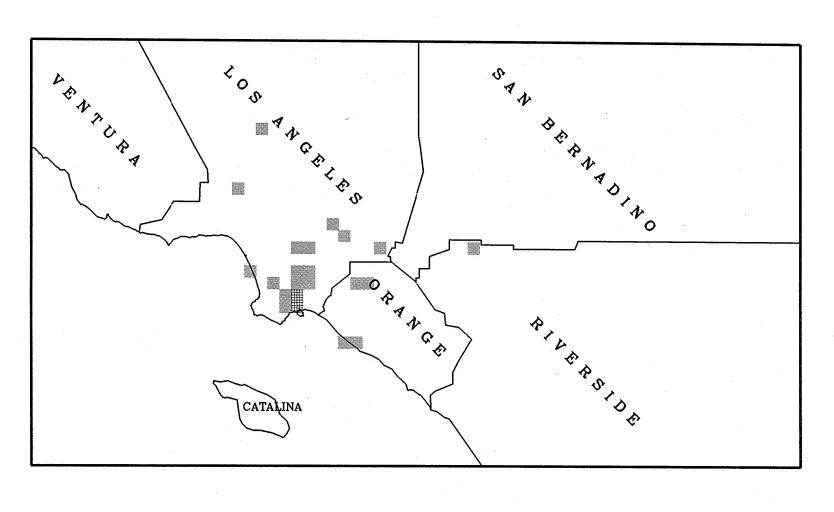

# APPENDIX F QUARTERLY NOX EMISSION MAPS

Certified NOx Emissions (Tons) from 01/2004 to 03/2004

00 - 750

750 max. emissions = 296 tons

Certified NOx Emissions (Tons) from 04/2004 to 06/2004

- 750

750 max. emissions = 325 tons

Certified NOx Emissions (Tons) from 07/2004 to 09/2004

over 750

max. emissions = 382 tons

Certified NOx Emissions (Tons) from 10/2004 to 12/2004

over 750

max. emissions = 349 tons

Certified NOx Emissions (Tons) from 01/2005 to 03/2005

300 - 450

Certified NOx Emissions (Tons) from 04/2005 to 06/2005

max. emissions = 331 tons