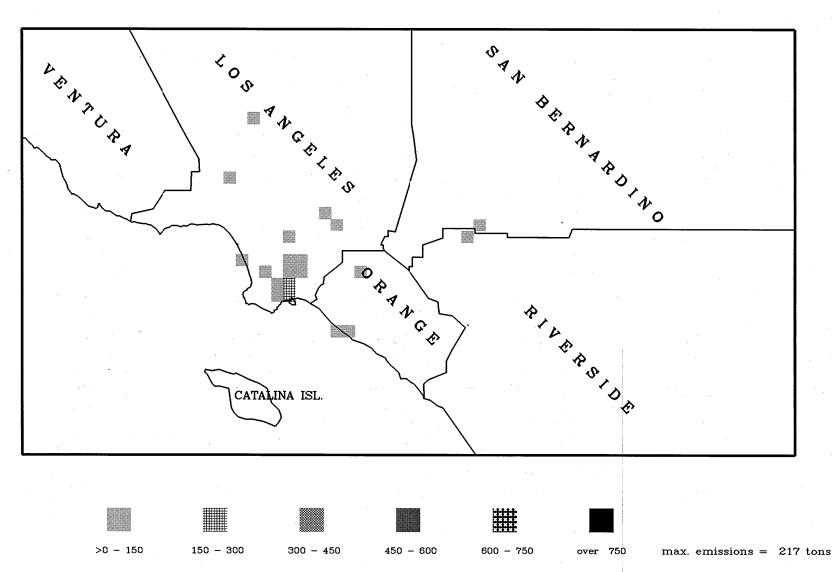

# APPENDIX G QUARTERLY NOX EMISSION MAPS

Certified NOx Emissions (Tons) from 01/2005 to 03/2005

- 750 over 7

Certified NOx Emissions (Tons) from 04/2005 to 06/2005

max. emissions = 331 tons

Certified NOx Emissions (Tons) from 07/2005 to 09/2005

150 - 300

000 450

450 - 600

600 - 750

over 750

max. emissions = 355 tons

Certified NOx Emissions (Tons) from 10/2005 to 12/2005

750 max. emissions = 377 tons