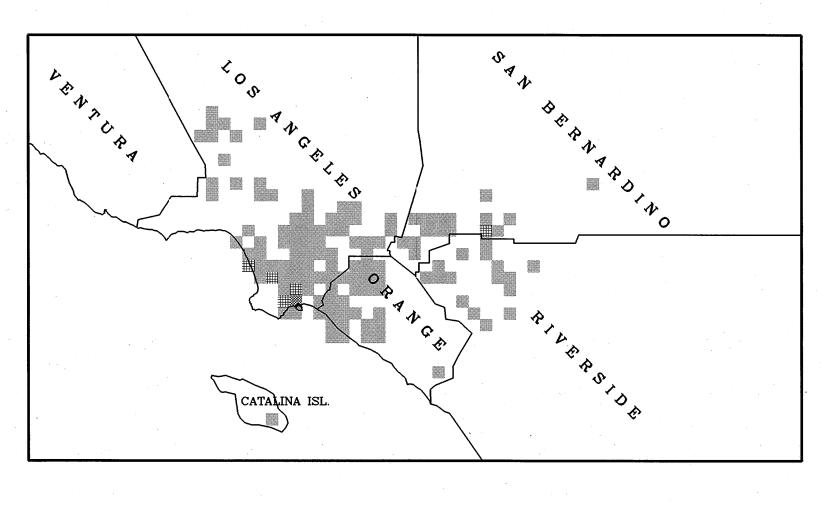

# APPENDIX G QUARTERLY NOX EMISSION MAPS

Certified NOx Emissions (Tons) from 01/2005 to 03/2005

- 750 over 7

Certified NOx Emissions (Tons) from 04/2005 to 06/2005

max. emissions = 331 tons

Certified NOx Emissions (Tons) from 07/2005 to 09/2005

150 - 300

000 450

450 - 600

600 - 750

over 750

max. emissions = 355 tons

Certified NOx Emissions (Tons) from 10/2005 to 12/2005

750 max. emissions = 377 tons

Certified NOx Emissions (Tons) from 01/2006 to 03/2006

max. emissions = 345 tons

Certified NOx Emissions (Tons) from 04/2006 to 06/2006

150 - 300 300 - 450 450

0 - 750

over 750

max. emissions = 327 tons