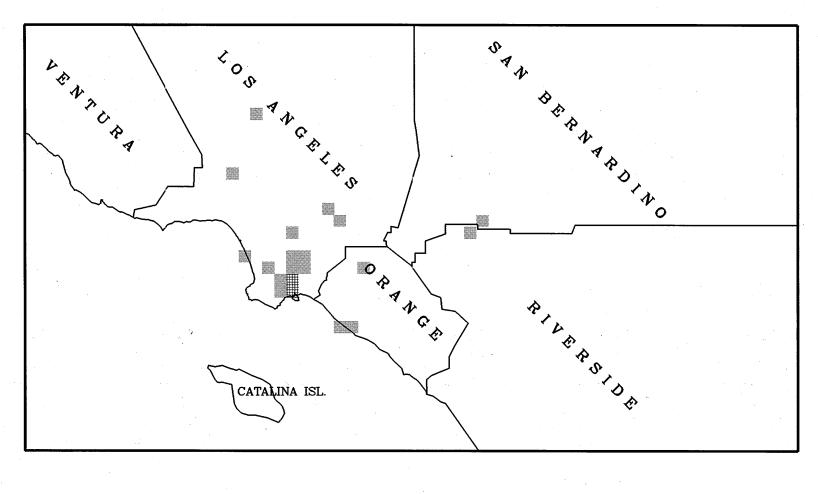

# APPENDIX G QUARTERLY NOX EMISSION MAPS

Certified NOx Emissions (Tons) from 01/2005 to 03/2005

- 750 over 7

Certified NOx Emissions (Tons) from 04/2005 to 06/2005

max. emissions = 331 tons

Certified NOx Emissions (Tons) from 07/2005 to 09/2005

150 - 300

000 450

450 - 600

600 - 750

over 750

max. emissions = 355 tons

Certified NOx Emissions (Tons) from 10/2005 to 12/2005

750 max. emissions = 377 tons