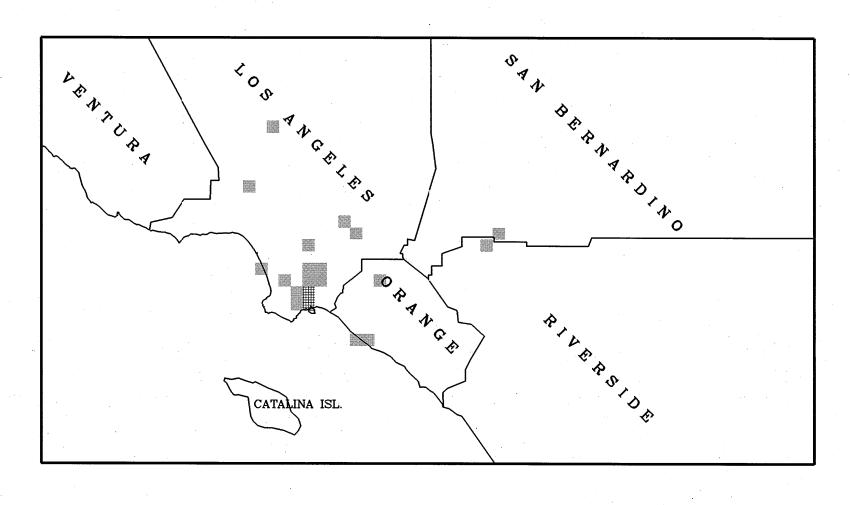

# APPENDIX G QUARTERLY NOX EMISSION MAPS

Certified NOx Emissions (Tons) from 01/2005 to 03/2005

- 750 over 7

Certified NOx Emissions (Tons) from 04/2005 to 06/2005

max. emissions = 331 tons

Certified NOx Emissions (Tons) from 07/2005 to 09/2005

150 - 300

000 450

450 - 600

600 - 750

over 750

max. emissions = 355 tons

Certified NOx Emissions (Tons) from 10/2005 to 12/2005

750 max. emissions = 377 tons

Certified NOx Emissions (Tons) from 01/2006 to 03/2006

max. emissions = 345 tons

Certified NOx Emissions (Tons) from 04/2006 to 06/2006

150 - 300 300 - 450 450

0 - 750

over 750

max. emissions = 327 tons