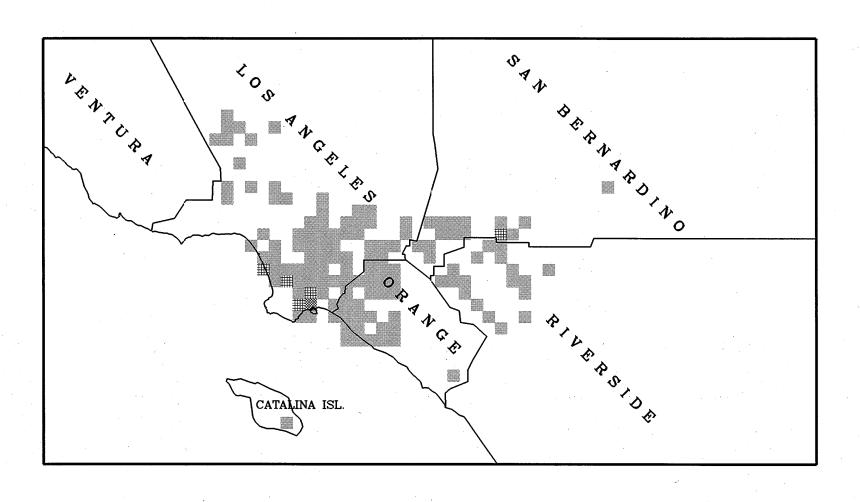

# APPENDIX G QUARTERLY NOX EMISSION MAPS

Certified NOx Emissions (Tons) from 01/2005 to 03/2005

- 750 over 7

Certified NOx Emissions (Tons) from 04/2005 to 06/2005

max. emissions = 331 tons

Certified NOx Emissions (Tons) from 07/2005 to 09/2005

150 - 300

000 450

450 - 600

600 - 750

over 750

max. emissions = 355 tons

Certified NOx Emissions (Tons) from 10/2005 to 12/2005

750 max. emissions = 377 tons

Certified NOx Emissions (Tons) from 01/2006 to 03/2006

max. emissions = 345 tons

Certified NOx Emissions (Tons) from 04/2006 to 06/2006

150 - 300 300 - 450 450

0 - 750

over 750

max. emissions = 327 tons