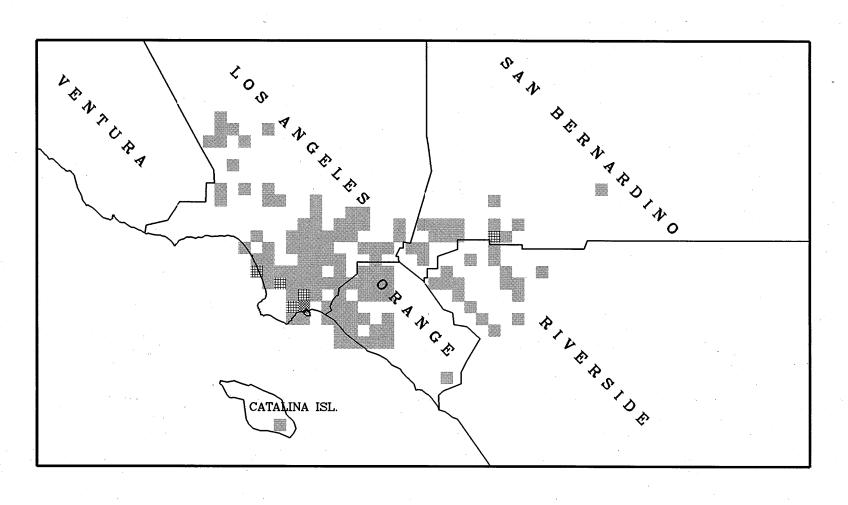

# APPENDIX G QUARTERLY NOX EMISSION MAPS

Certified NOx Emissions (Tons) from 01/2005 to 03/2005

- 750 over 7

Certified NOx Emissions (Tons) from 04/2005 to 06/2005

max. emissions = 331 tons

Certified NOx Emissions (Tons) from 07/2005 to 09/2005

150 - 300

000 450

450 - 600

600 - 750

over 750

max. emissions = 355 tons

Certified NOx Emissions (Tons) from 10/2005 to 12/2005

750 max. emissions = 377 tons