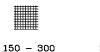

Certified NOx Emissions (Tons) from 01/2006 to 03/2006

max. emissions = 345 tons

Certified NOx Emissions (Tons) from 04/2006 to 06/2006

150 - 300 300 - 450 450

0 - 750

over 750

max. emissions = 327 tons

# APPENDIX H QUARTERLY SOX EMISSION MAPS

Certified SOx Emissions (Tons) from 01/2005 to 03/2005

>0 - 150

Certified SOx Emissions (Tons) from 04/2005 to 06/2005

max. emissions = 188 tons

Certified SOx Emissions (Tons) from 07/2005 to 09/2005