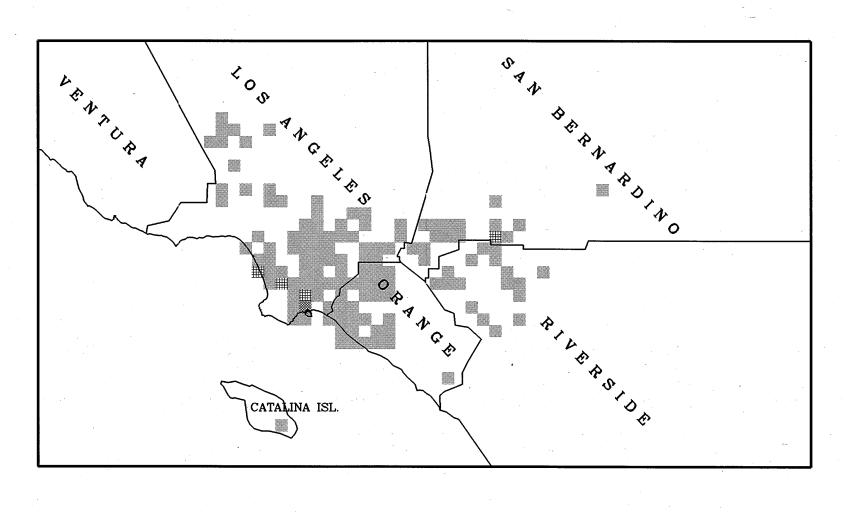

# APPENDIX G QUARTERLY NOX EMISSION MAPS

Certified NOx Emissions (Tons) from 01/2005 to 03/2005

- 750 over 7

Certified NOx Emissions (Tons) from 04/2005 to 06/2005

max. emissions = 331 tons

Certified NOx Emissions (Tons) from 07/2005 to 09/2005

150 - 300

000 450

450 - 600

600 - 750

over 750

max. emissions = 355 tons

Certified NOx Emissions (Tons) from 10/2005 to 12/2005

750 max. emissions = 377 tons

Certified NOx Emissions (Tons) from 01/2006 to 03/2006

max. emissions = 345 tons

Certified NOx Emissions (Tons) from 04/2006 to 06/2006

150 - 300 300 - 450 450

0 - 750

over 750

max. emissions = 327 tons