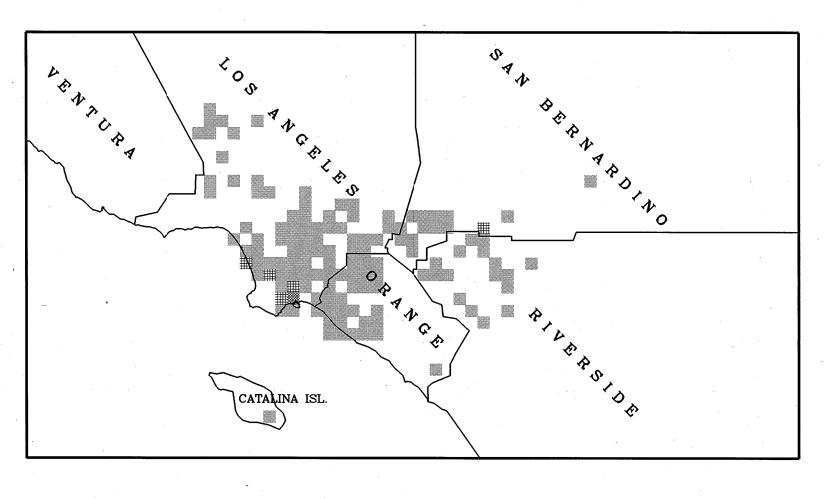

# APPENDIX G QUARTERLY NOX EMISSION MAPS

Certified NOx Emissions (Tons) from 01/2005 to 03/2005

- 750 over 7

Certified NOx Emissions (Tons) from 04/2005 to 06/2005

max. emissions = 331 tons

Certified NOx Emissions (Tons) from 07/2005 to 09/2005

150 - 300

000 450

450 - 600

600 - 750

over 750

max. emissions = 355 tons

Certified NOx Emissions (Tons) from 10/2005 to 12/2005

750 max. emissions = 377 tons

Certified NOx Emissions (Tons) from 01/2006 to 03/2006

max. emissions = 345 tons

Certified NOx Emissions (Tons) from 04/2006 to 06/2006

150 - 300 300 - 450 450

0 - 750

over 750

max. emissions = 327 tons

# APPENDIX H QUARTERLY SOX EMISSION MAPS

Certified SOx Emissions (Tons) from 01/2005 to 03/2005

>0 - 150

Certified SOx Emissions (Tons) from 04/2005 to 06/2005

max. emissions = 188 tons

Certified SOx Emissions (Tons) from 07/2005 to 09/2005

Generated on 12/27/2006

Certified SOx Emissions (Tons) from 10/2005 to 12/2005

max. emissions = 202 tons

Certified SOx Emissions (Tons) from 01/2006 to 03/2006

max. emissions = 268 tons

Certified SOx Emissions (Tons) from 04/2006 to 06/2006