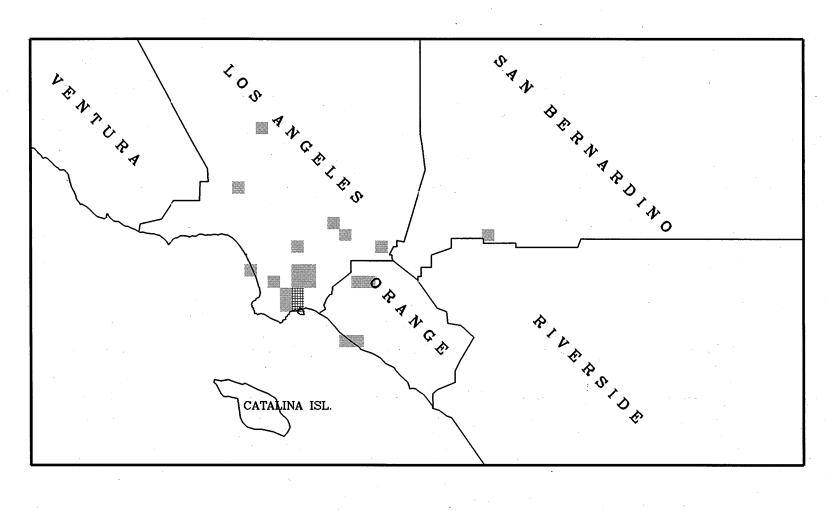

# APPENDIX G QUARTERLY NOX EMISSION MAPS

Certified NOx Emissions (Tons) from 01/2005 to 03/2005

- 750 over 7

Certified NOx Emissions (Tons) from 04/2005 to 06/2005

max. emissions = 331 tons

Certified NOx Emissions (Tons) from 07/2005 to 09/2005

150 - 300

000 450

450 - 600

600 - 750

over 750

max. emissions = 355 tons

Certified NOx Emissions (Tons) from 10/2005 to 12/2005

750 max. emissions = 377 tons

Certified NOx Emissions (Tons) from 01/2006 to 03/2006

max. emissions = 345 tons

Certified NOx Emissions (Tons) from 04/2006 to 06/2006

150 - 300 300 - 450 450

0 - 750

over 750

max. emissions = 327 tons