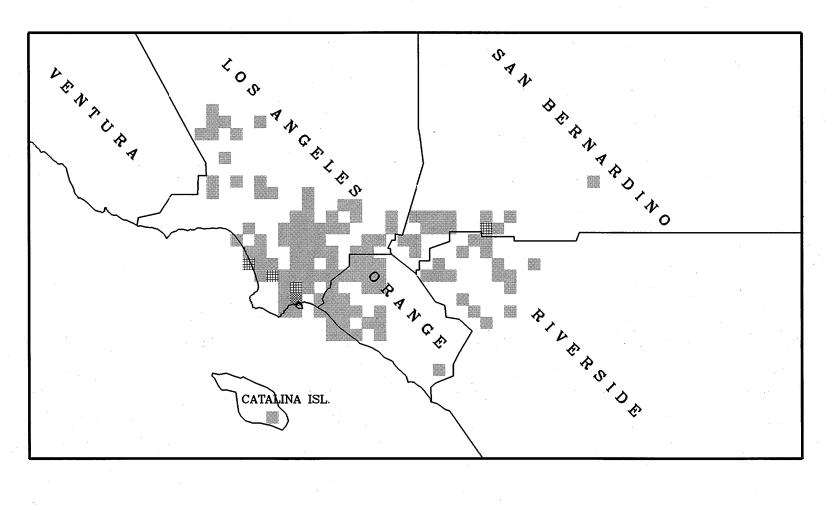

# APPENDIX G QUARTERLY NOX EMISSION MAPS

Certified NOx Emissions (Tons) from 01/2005 to 03/2005

- 750 over 7

Certified NOx Emissions (Tons) from 04/2005 to 06/2005

max. emissions = 331 tons

Certified NOx Emissions (Tons) from 07/2005 to 09/2005

150 - 300

000 450

450 - 600

600 - 750

over 750

max. emissions = 355 tons

Certified NOx Emissions (Tons) from 10/2005 to 12/2005

750 max. emissions = 377 tons

Certified NOx Emissions (Tons) from 01/2006 to 03/2006

max. emissions = 345 tons

Certified NOx Emissions (Tons) from 04/2006 to 06/2006

150 - 300 300 - 450 450

0 - 750

over 750

max. emissions = 327 tons