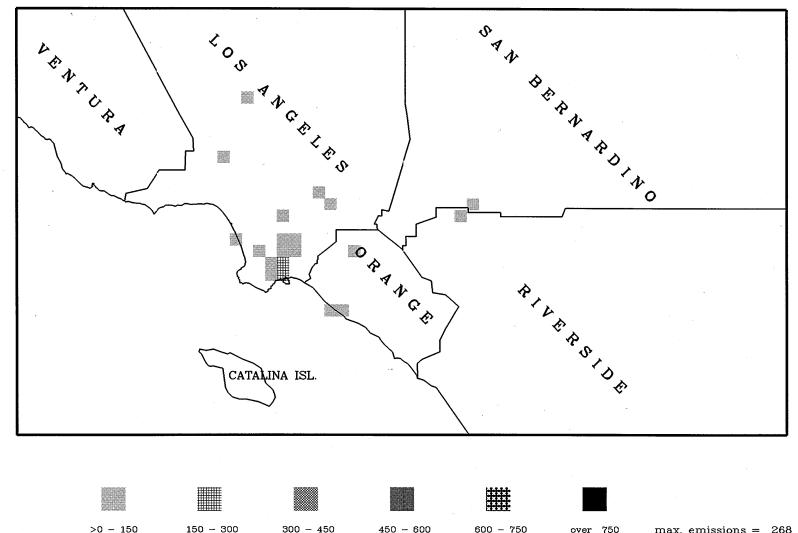

#### APPENDIX G QUARTERLY SOX EMISSION MAPS

Certified SOx Emissions (Tons) from 01/2006 to 03/2006

max. emissions = 268 tons

Certified SOx Emissions (Tons) from 04/2006 to 06/2006

Certified SOx Emissions (Tons) from 07/2006 to 09/2006