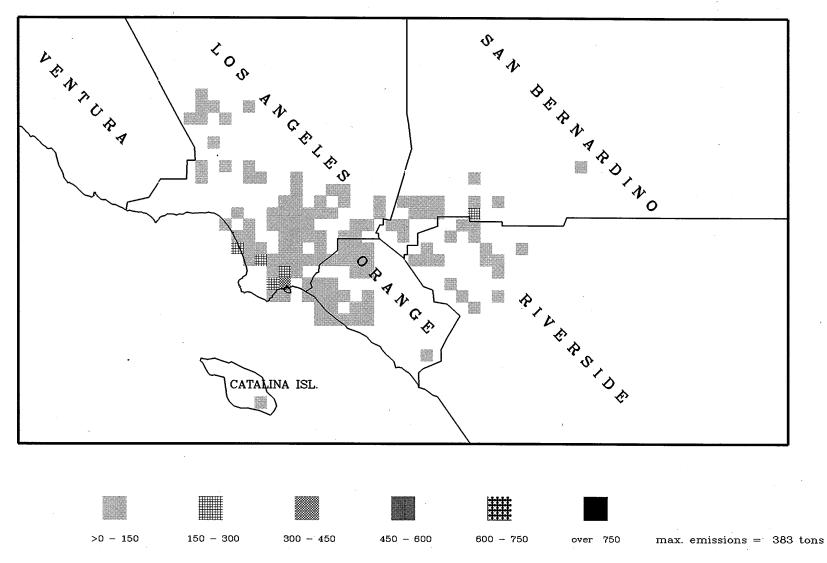

#### APPENDIX F QUARTERLY NOX EMISSION MAPS

Certified NOx Emissions (Tons) from 01/2006 to 03/2006

Certified NOx Emissions (Tons) from 04/2006 to 06/2006

Certified NOx Emissions (Tons) from 07/2006 to 09/2006