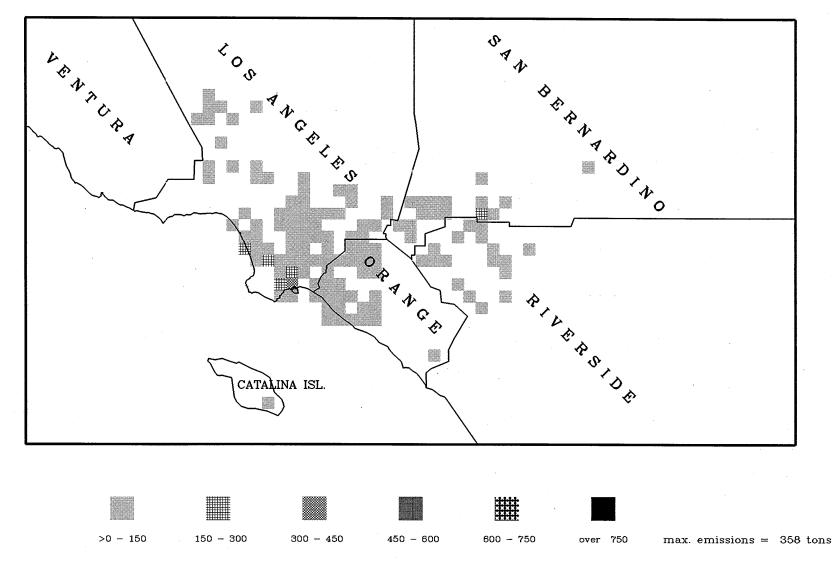

Certified NOx Emissions (Tons) from 10/2006 to 12/2006

Certified NOx Emissions (Tons) from 01/2007 to 03/2007

Certified NOx Emissions (Tons) from 04/2007 to 06/2007