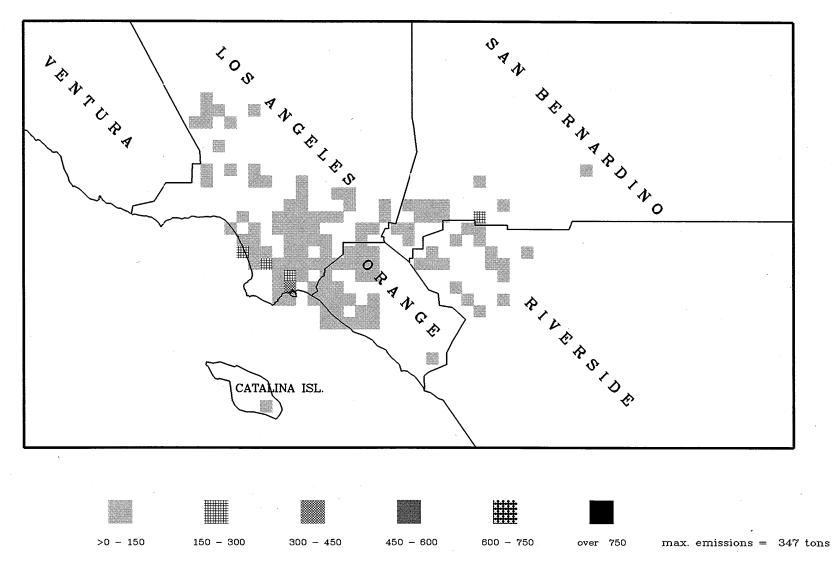

#### APPENDIX F QUARTERLY NOX EMISSION MAPS

Certified NOx Emissions (Tons) from 01/2006 to 03/2006

Certified NOx Emissions (Tons) from 04/2006 to 06/2006

Certified NOx Emissions (Tons) from 07/2006 to 09/2006

Certified NOx Emissions (Tons) from 10/2006 to 12/2006

Certified NOx Emissions (Tons) from 01/2007 to 03/2007

Certified NOx Emissions (Tons) from 04/2007 to 06/2007