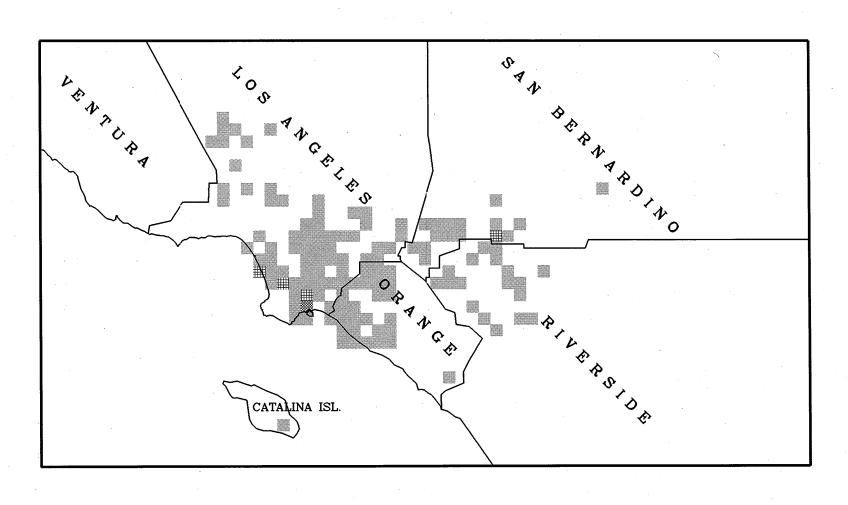

## APPENDIX F QUARTERLY NOX EMISSION MAPS

Certified NOx Emissions (Tons) from 01/2007 to 03/2007

over 750

max. emissions = 358 tons

Certified NOx Emissions (Tons) from 04/2007 to 06/2007

>0 - 150

Certified NOx Emissions (Tons) from 07/2007 to 09/2007

600 - 750

max. emissions = 359 tons

Certified NOx Emissions (Tons) from 10/2007 to 12/2007

Certified NOx Emissions (Tons) from 01/2008 to 03/2008

Certified NOx Emissions (Tons) from 04/2008 to 06/2008

max. emissions = 354 tons

# APPENDIX G QUARTERLY SOX EMISSION MAPS

Certified SOx Emissions (Tons) from 01/2007 to 03/2007

Certified SOx Emissions (Tons) from 04/2007 to 06/2007

>0 - 150

150 - 300

300 - 450

450 - 600

600 -

077

max. emissions = 216 tons

Certified SOx Emissions (Tons) from 07/2007 to 09/2007

over 75

max. emissions = 242 tons

Certified SOx Emissions (Tons) from 10/2007 to 12/2007

Certified SOx Emissions (Tons) from 01/2008 to 03/2008

max. emissions = 237 tons

Certified SOx Emissions (Tons) from 04/2008 to 06/2008