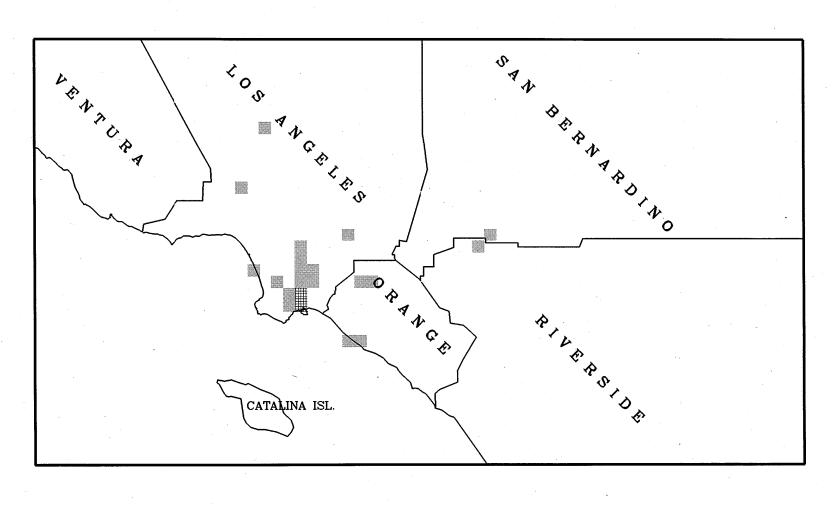

## RECLAIM Annual Report Quarterly Emission Maps Compliance Year 2007

## APPENDIX F QUARTERLY NOX EMISSION MAPS

Certified NOx Emissions (Tons) from 01/2007 to 03/2007

over 750

max. emissions = 358 tons

Certified NOx Emissions (Tons) from 04/2007 to 06/2007

>0 - 150

Certified NOx Emissions (Tons) from 07/2007 to 09/2007

600 - 750

max. emissions = 359 tons

Certified NOx Emissions (Tons) from 10/2007 to 12/2007

Certified NOx Emissions (Tons) from 01/2008 to 03/2008

Certified NOx Emissions (Tons) from 04/2008 to 06/2008

max. emissions = 354 tons