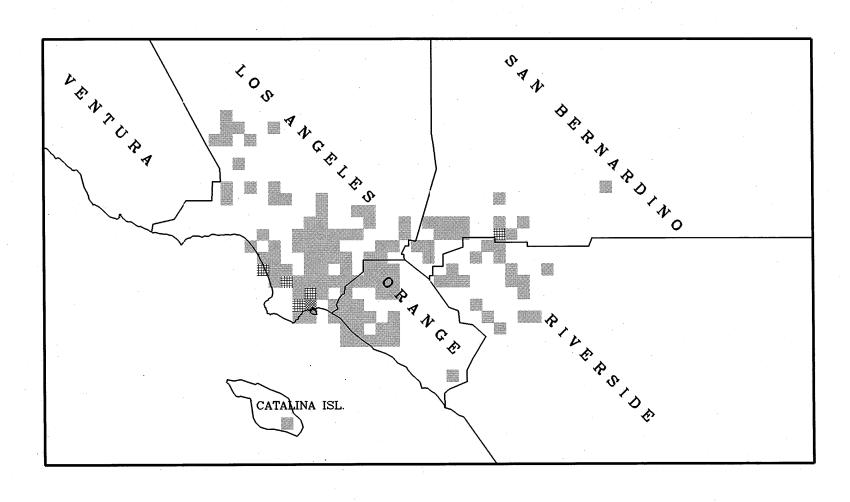

## APPENDIX F QUARTERLY NOX EMISSION MAPS

Certified NOx Emissions (Tons) from 01/2007 to 03/2007

over 750

max. emissions = 358 tons

Certified NOx Emissions (Tons) from 04/2007 to 06/2007

>0 - 150

Certified NOx Emissions (Tons) from 07/2007 to 09/2007

600 - 750

max. emissions = 359 tons

Certified NOx Emissions (Tons) from 10/2007 to 12/2007

Certified NOx Emissions (Tons) from 01/2008 to 03/2008

Certified NOx Emissions (Tons) from 04/2008 to 06/2008

max. emissions = 354 tons