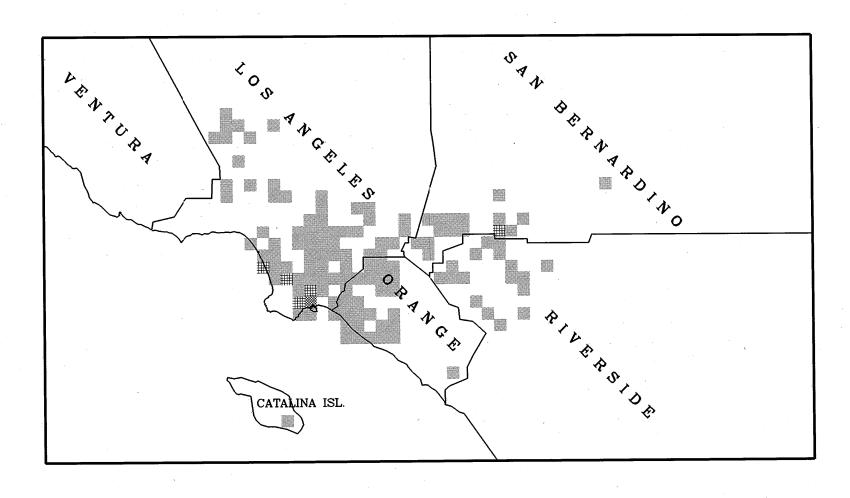

## APPENDIX F QUARTERLY NOX EMISSION MAPS

Certified NOx Emissions (Tons) from 01/2007 to 03/2007

over 750

max. emissions = 358 tons

Certified NOx Emissions (Tons) from 04/2007 to 06/2007

>0 - 150

Certified NOx Emissions (Tons) from 07/2007 to 09/2007

600 - 750

max. emissions = 359 tons

Certified NOx Emissions (Tons) from 10/2007 to 12/2007

Certified NOx Emissions (Tons) from 01/2008 to 03/2008

Certified NOx Emissions (Tons) from 04/2008 to 06/2008

max. emissions = 354 tons