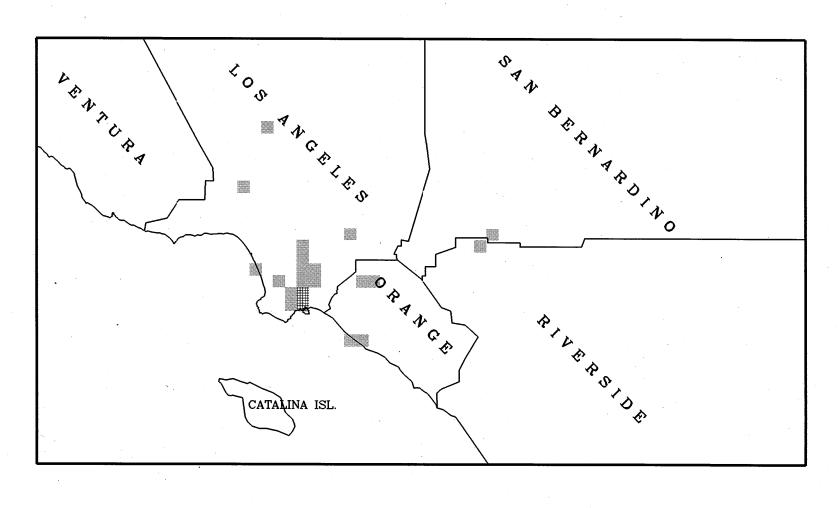

## APPENDIX F QUARTERLY NOX EMISSION MAPS

Certified NOx Emissions (Tons) from 01/2007 to 03/2007

over 750

max. emissions = 358 tons

Certified NOx Emissions (Tons) from 04/2007 to 06/2007

>0 - 150

Certified NOx Emissions (Tons) from 07/2007 to 09/2007

600 - 750

max. emissions = 359 tons

Certified NOx Emissions (Tons) from 10/2007 to 12/2007

Certified NOx Emissions (Tons) from 01/2008 to 03/2008

Certified NOx Emissions (Tons) from 04/2008 to 06/2008

max. emissions = 354 tons