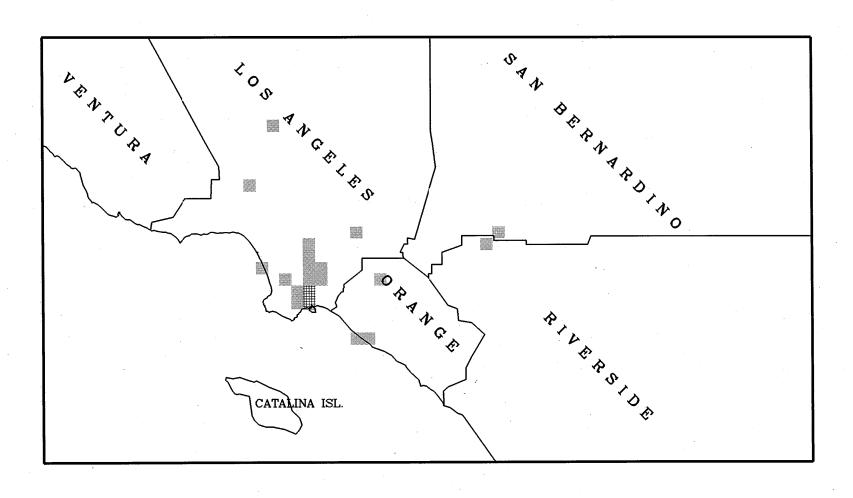

## APPENDIX F QUARTERLY NOX EMISSION MAPS

Certified NOx Emissions (Tons) from 01/2007 to 03/2007

over 750

max. emissions = 358 tons

Certified NOx Emissions (Tons) from 04/2007 to 06/2007

>0 - 150

Certified NOx Emissions (Tons) from 07/2007 to 09/2007

600 - 750

max. emissions = 359 tons

Certified NOx Emissions (Tons) from 10/2007 to 12/2007

Certified NOx Emissions (Tons) from 01/2008 to 03/2008

Certified NOx Emissions (Tons) from 04/2008 to 06/2008

max. emissions = 354 tons