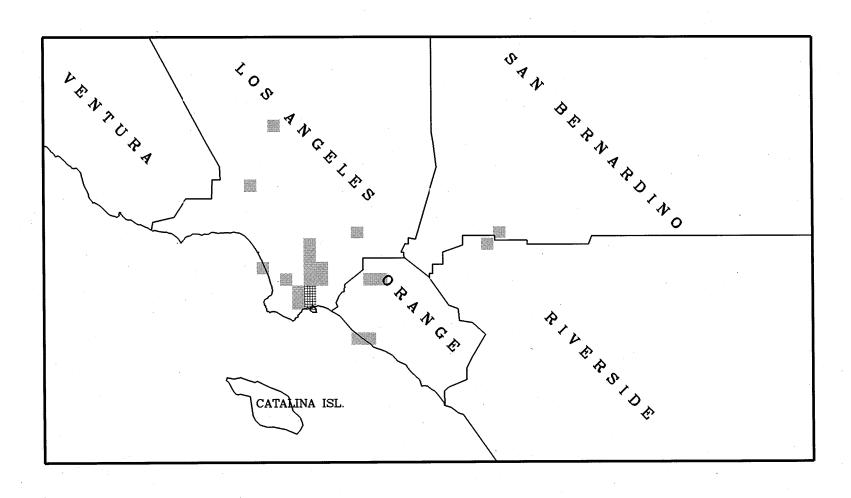

## RECLAIM Annual Report Quarterly Emission Maps Compliance Year 2007

## APPENDIX F QUARTERLY NOX EMISSION MAPS

Certified NOx Emissions (Tons) from 01/2007 to 03/2007

over 750

max. emissions = 358 tons

Certified NOx Emissions (Tons) from 04/2007 to 06/2007

>0 - 150

Certified NOx Emissions (Tons) from 07/2007 to 09/2007

600 - 750

max. emissions = 359 tons

Certified NOx Emissions (Tons) from 10/2007 to 12/2007

Certified NOx Emissions (Tons) from 01/2008 to 03/2008

Certified NOx Emissions (Tons) from 04/2008 to 06/2008

max. emissions = 354 tons