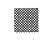

## APPENDIX F QUARTERLY NOX EMISSION MAPS

Certified NOx Emissions (Tons) from 01/2007 to 03/2007

over 750

max. emissions = 358 tons

Certified NOx Emissions (Tons) from 04/2007 to 06/2007

>0 - 150

Certified NOx Emissions (Tons) from 07/2007 to 09/2007

600 - 750

max. emissions = 359 tons

Certified NOx Emissions (Tons) from 10/2007 to 12/2007

Certified NOx Emissions (Tons) from 01/2008 to 03/2008

Certified NOx Emissions (Tons) from 04/2008 to 06/2008

max. emissions = 354 tons