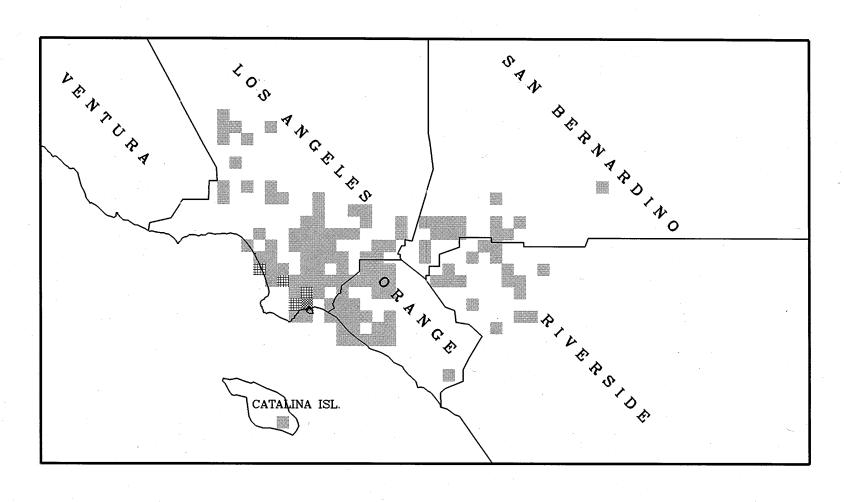

# APPENDIX F QUARTERLY NOX EMISSION MAPS

Certified NOx Emissions (Tons) from 01/2008 to 03/2008

Certified NOx Emissions (Tons) from 04/2008 to 06/2008

Certified NOx Emissions (Tons) from 07/2008 to 09/2008

Certified NOx Emissions (Tons) from 10/2008 to 12/2008

Certified NOx Emissions (Tons) from 01/2009 to 03/2009

Certified NOx Emissions (Tons) from 04/2009 to 06/2009

# APPENDIX G QUARTERLY SOX EMISSION MAPS

Certified SOx Emissions (Tons) from 01/2008 to 03/2008

Certified SOx Emissions (Tons) from 04/2008 to 06/2008

Certified SOx Emissions (Tons) from 07/2008 to 09/2008

150 - 300

300 - 450

450 - 600

600 - 750

over 750

Certified SOx Emissions (Tons) from 10/2008 to 12/2008

Certified SOx Emissions (Tons) from 01/2009 to 03/2009

Certified SOx Emissions (Tons) from 04/2009 to 06/2009