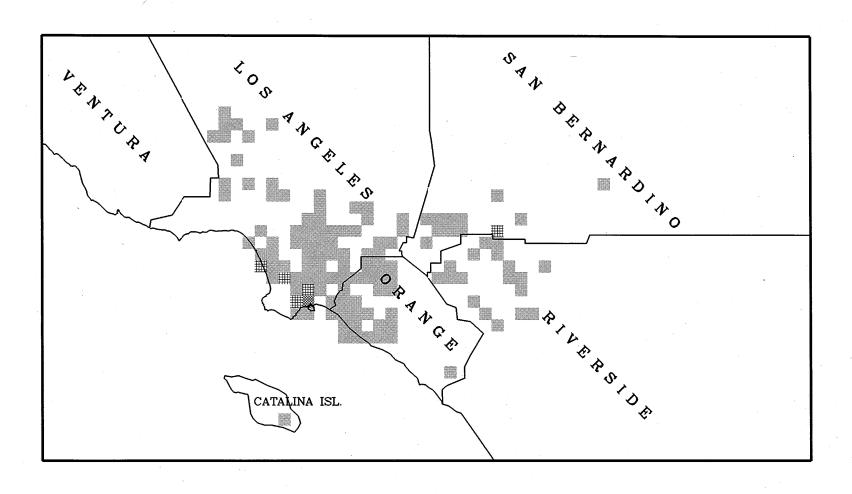

# APPENDIX F QUARTERLY NOX EMISSION MAPS

Certified NOx Emissions (Tons) from 01/2008 to 03/2008

Certified NOx Emissions (Tons) from 04/2008 to 06/2008

Certified NOx Emissions (Tons) from 07/2008 to 09/2008

Certified NOx Emissions (Tons) from 10/2008 to 12/2008

Certified NOx Emissions (Tons) from 01/2009 to 03/2009

Certified NOx Emissions (Tons) from 04/2009 to 06/2009