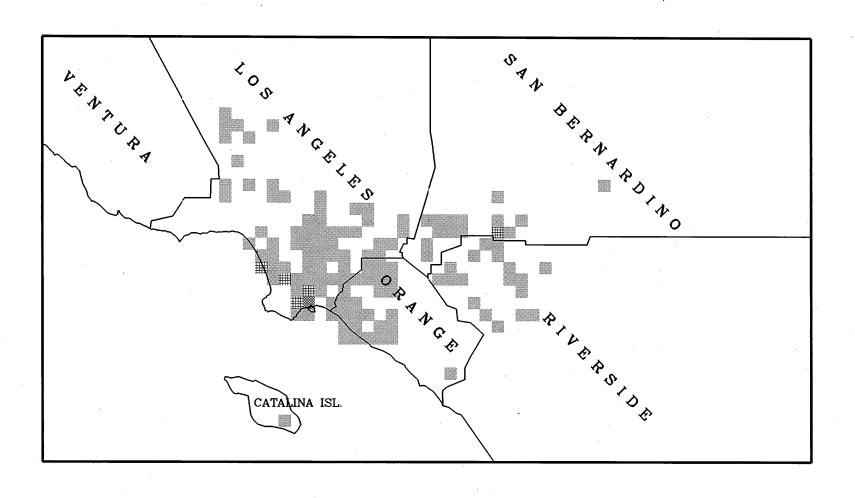

# APPENDIX F QUARTERLY NOX EMISSION MAPS

Certified NOx Emissions (Tons) from 01/2008 to 03/2008

Certified NOx Emissions (Tons) from 04/2008 to 06/2008

Certified NOx Emissions (Tons) from 07/2008 to 09/2008

Certified NOx Emissions (Tons) from 10/2008 to 12/2008

Certified NOx Emissions (Tons) from 01/2009 to 03/2009

Certified NOx Emissions (Tons) from 04/2009 to 06/2009

# APPENDIX G QUARTERLY SOX EMISSION MAPS

Certified SOx Emissions (Tons) from 01/2008 to 03/2008

Certified SOx Emissions (Tons) from 04/2008 to 06/2008

Certified SOx Emissions (Tons) from 07/2008 to 09/2008

150 - 300

300 - 450

450 - 600

600 - 750

over 750

Certified SOx Emissions (Tons) from 10/2008 to 12/2008

Certified SOx Emissions (Tons) from 01/2009 to 03/2009

Certified SOx Emissions (Tons) from 04/2009 to 06/2009