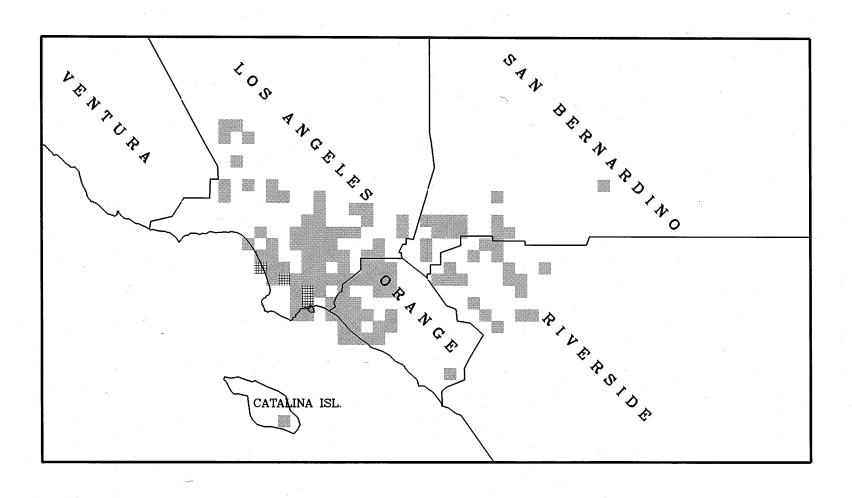

# APPENDIX F QUARTERLY NOX EMISSION MAPS

Certified NOx Emissions (Tons) from 01/2008 to 03/2008

Certified NOx Emissions (Tons) from 04/2008 to 06/2008

Certified NOx Emissions (Tons) from 07/2008 to 09/2008

Certified NOx Emissions (Tons) from 10/2008 to 12/2008

Certified NOx Emissions (Tons) from 01/2009 to 03/2009

Certified NOx Emissions (Tons) from 04/2009 to 06/2009