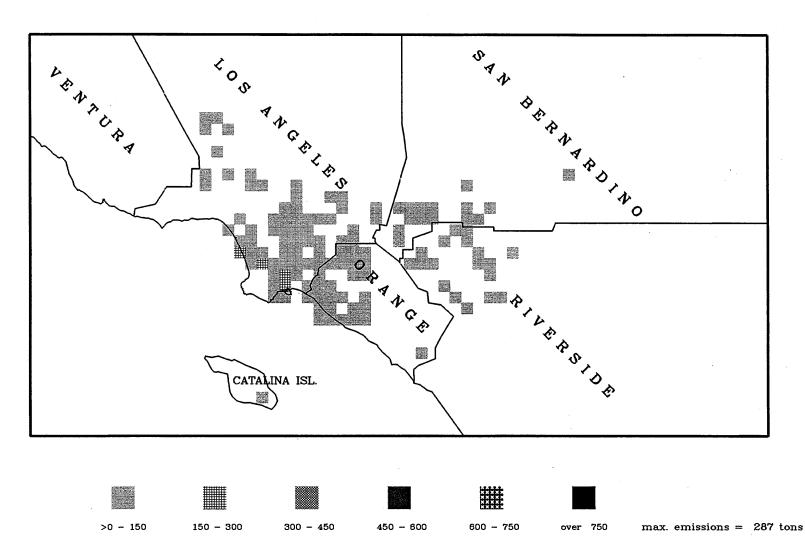

# APPENDIX F QUARTERLY NOx EMISSION MAPS

Certified NOx Emissions (Tons) from 01/2009 to 03/2009

Certified NOx Emissions (Tons) from 04/2009 to 06/2009

Certified NOx Emissions (Tons) from 07/2009 to 09/2009