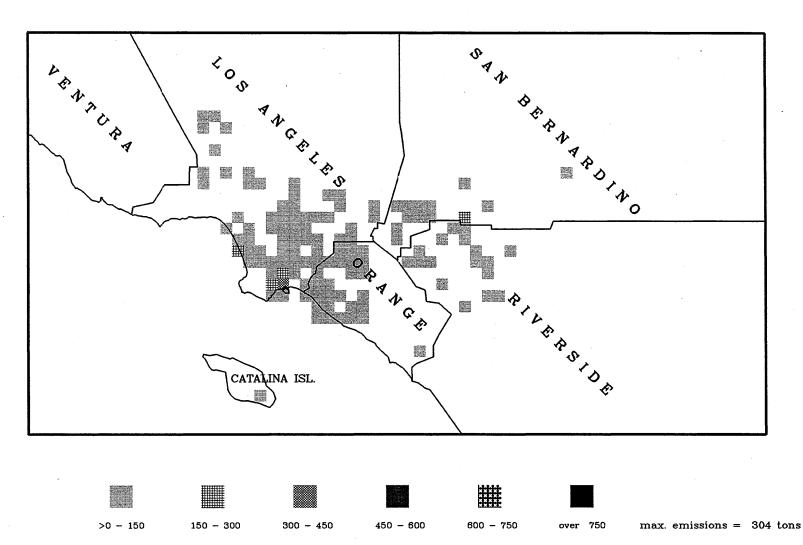

# APPENDIX F QUARTERLY NOx EMISSION MAPS

Certified NOx Emissions (Tons) from 01/2009 to 03/2009

Certified NOx Emissions (Tons) from 04/2009 to 06/2009

Certified NOx Emissions (Tons) from 07/2009 to 09/2009

Certified NOx Emissions (Tons) from 10/2009 to 12/2009

Certified NOx Emissions (Tons) from 01/2010 to 03/2010

Certified NOx Emissions (Tons) from 04/2010 to 06/2010