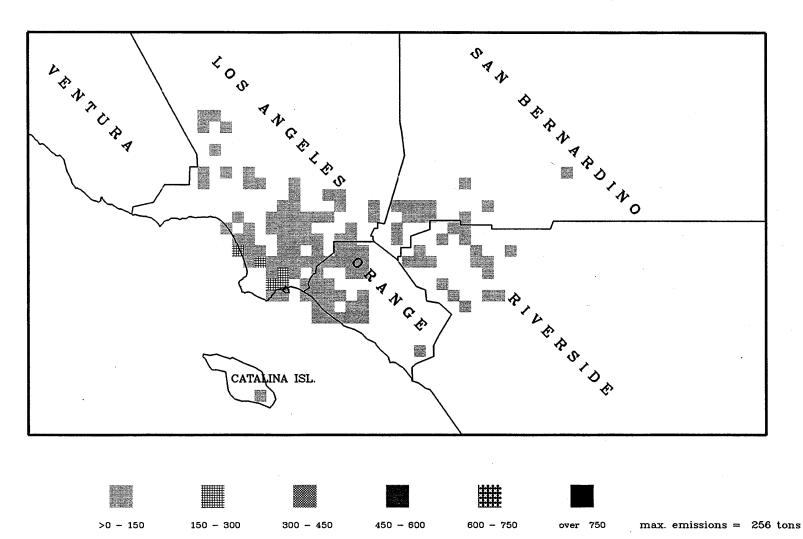

# APPENDIX F QUARTERLY NOx EMISSION MAPS

Certified NOx Emissions (Tons) from 01/2009 to 03/2009

Certified NOx Emissions (Tons) from 04/2009 to 06/2009

Certified NOx Emissions (Tons) from 07/2009 to 09/2009

Certified NOx Emissions (Tons) from 10/2009 to 12/2009

Certified NOx Emissions (Tons) from 01/2010 to 03/2010

Certified NOx Emissions (Tons) from 04/2010 to 06/2010