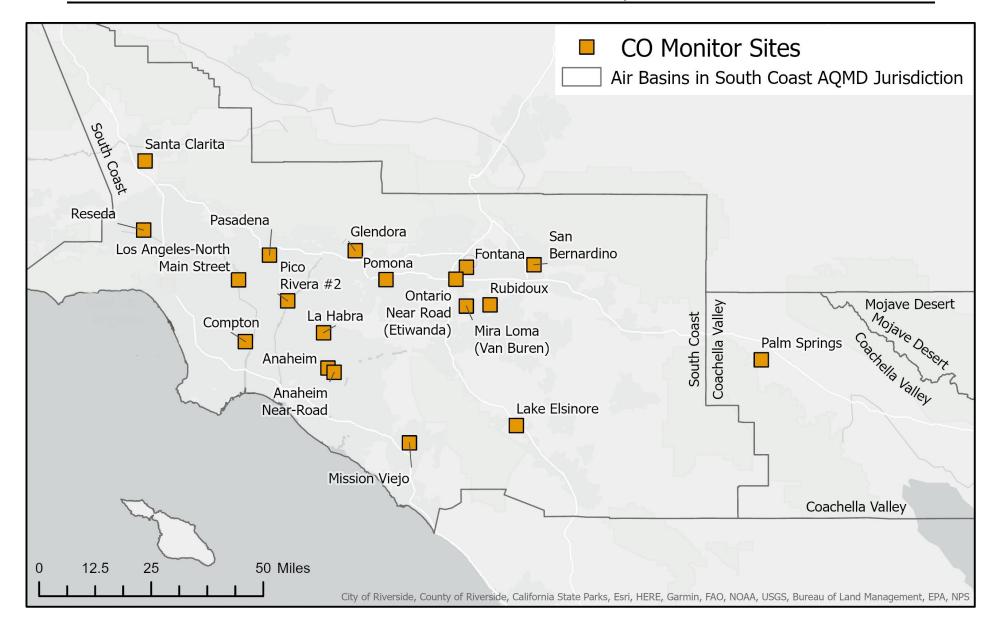

Figure 4 South Coast AQMD Carbon Monoxide Monitoring Locations

Figure 5 South Coast AQMD Sulfur Dioxide Monitoring Locations

Figure 6 South Coast AQMD Source and Ambient Particulate Lead Monitoring Locations