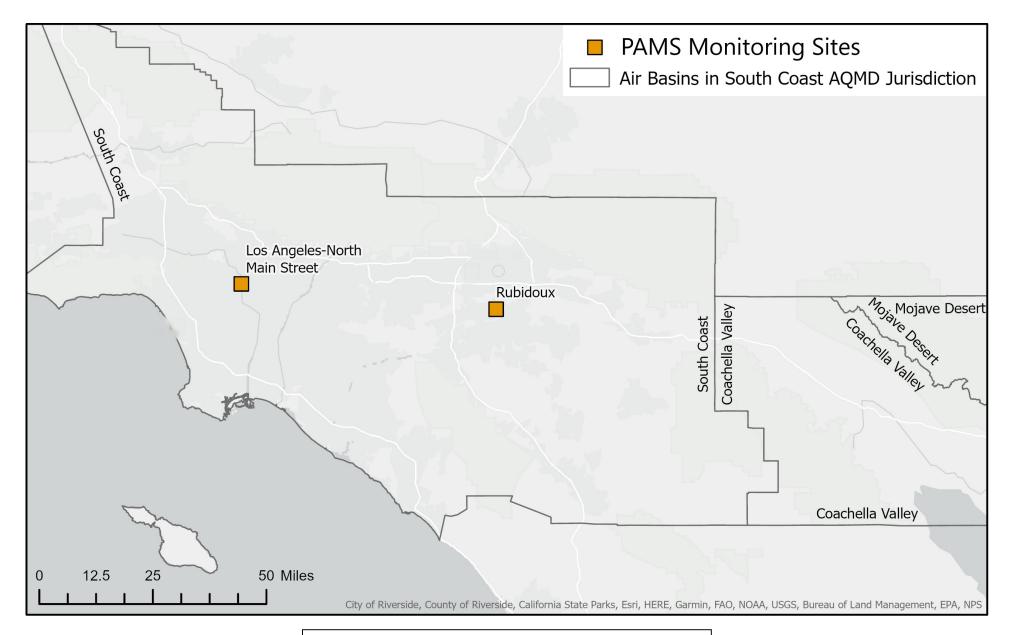

Figure 7 South Coast AQMD PAMS Monitoring Locations

Figure 8 South Coast AQMD PM2.5 Monitoring Locations