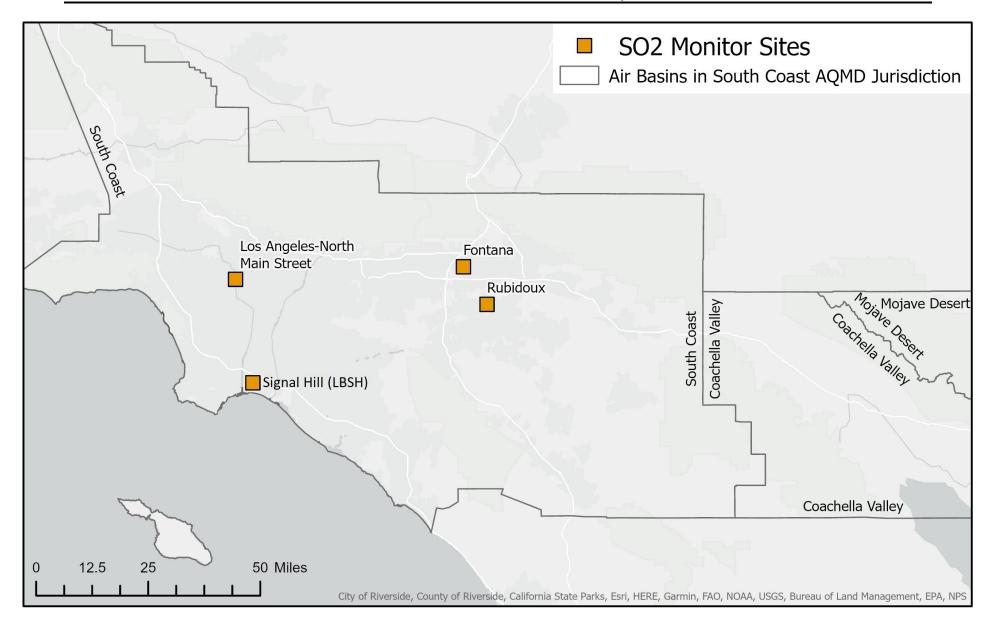

Figure 4 South Coast AQMD Carbon Monoxide Monitoring Locations

Figure 5 South Coast AQMD Sulfur Dioxide Monitoring Locations

Figure 6 South Coast AQMD Source and Ambient Particulate Lead Monitoring Locations