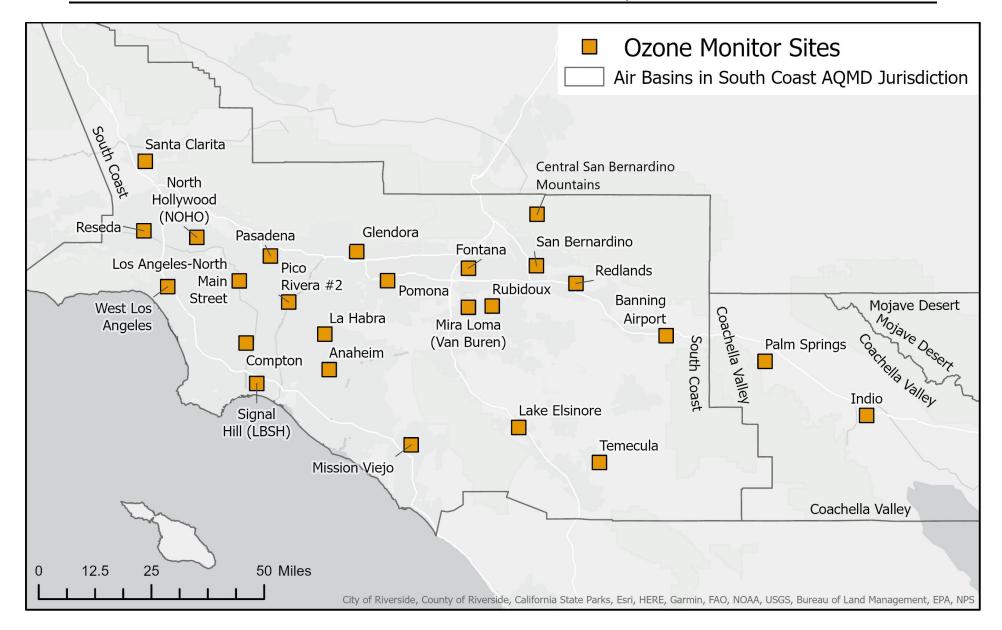

## **South Coast AQMD Network Depictions**

Figure 1 South Coast AQMD Ozone Monitoring Locations

Figure 2 South Coast AQMD PM10 Monitoring Locations

Figure 3 South Coast AQMD Nitrogen Dioxide Monitoring Locations