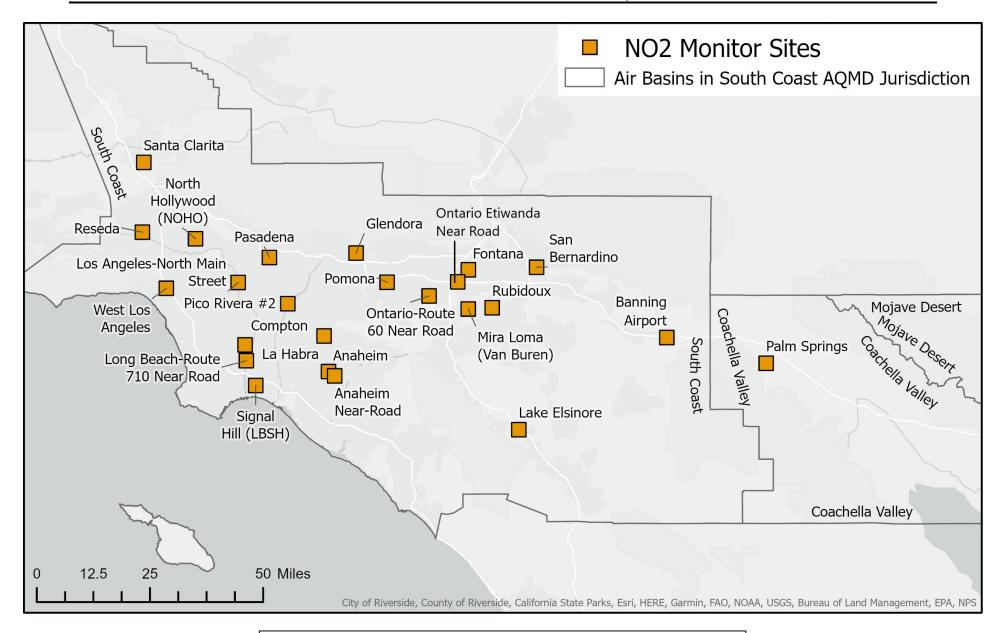

## **South Coast AQMD Network Depictions**

Figure 1 South Coast AQMD Ozone Monitoring Locations

Figure 2 South Coast AQMD PM10 Monitoring Locations

Figure 3 South Coast AQMD Nitrogen Dioxide Monitoring Locations