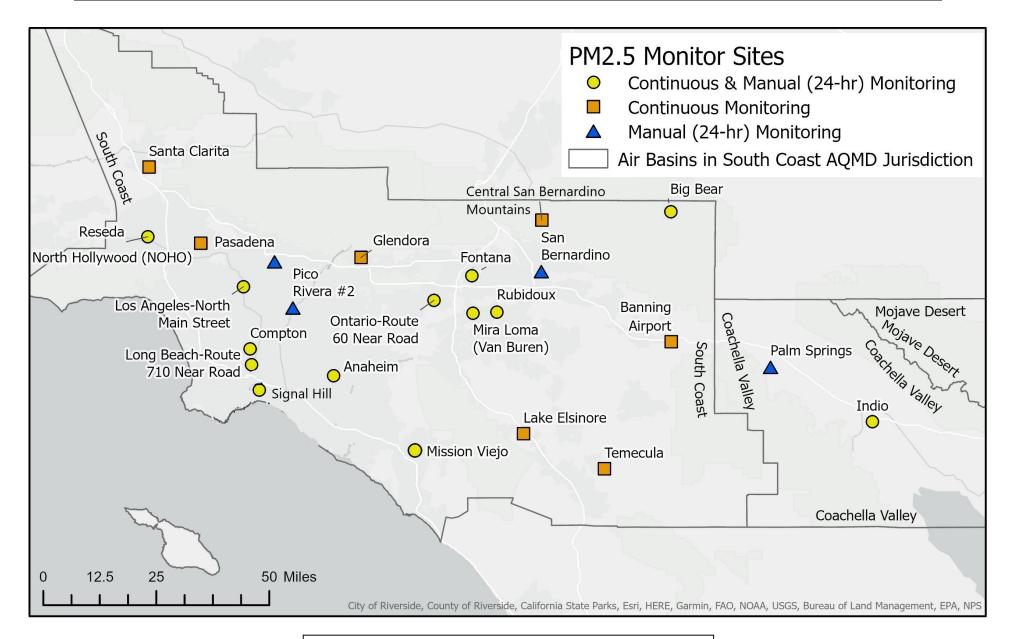

Figure 7 South Coast AQMD PAMS Monitoring Locations

Figure 8 South Coast AQMD PM2.5 Monitoring Locations