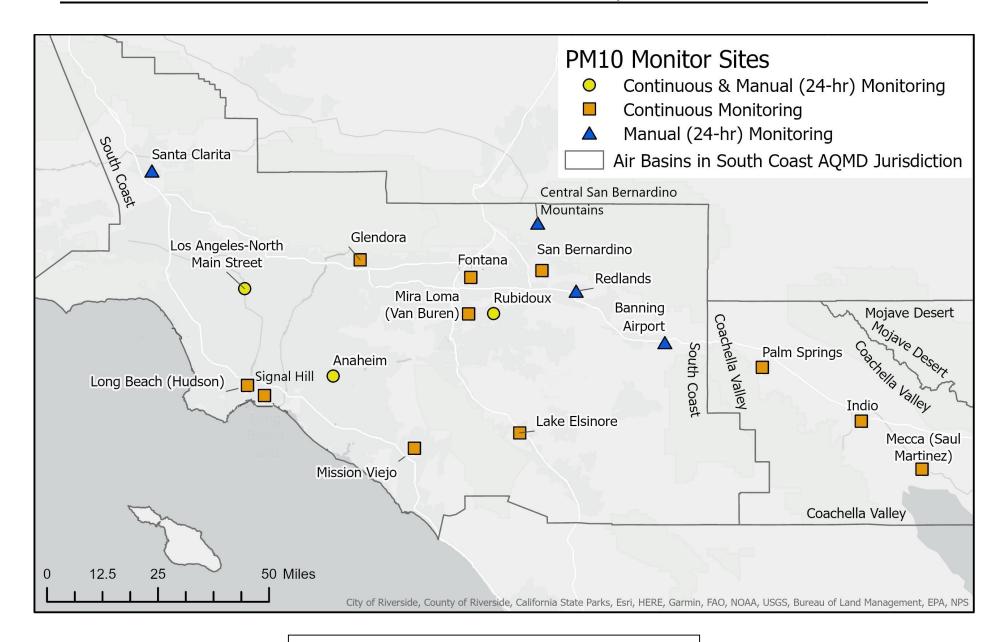

## **South Coast AQMD Network Depictions**

Figure 1 South Coast AQMD Ozone Monitoring Locations

Figure 2 South Coast AQMD PM10 Monitoring Locations

Figure 3 South Coast AQMD Nitrogen Dioxide Monitoring Locations