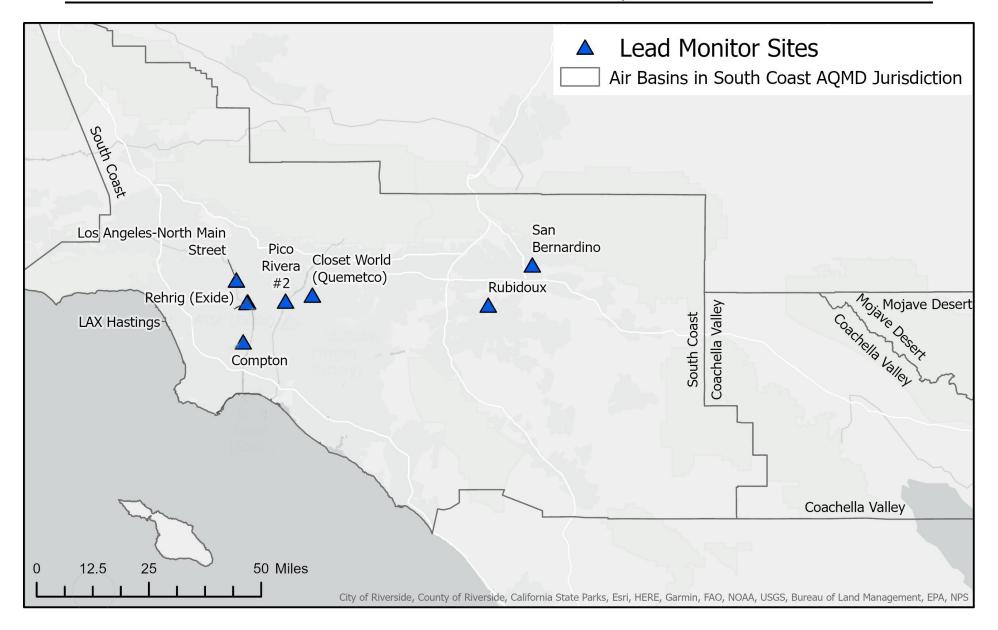

Figure 4 South Coast AQMD Carbon Monoxide Monitoring Locations

Figure 5 South Coast AQMD Sulfur Dioxide Monitoring Locations

Figure 6 South Coast AQMD Source and Ambient Particulate Lead Monitoring Locations