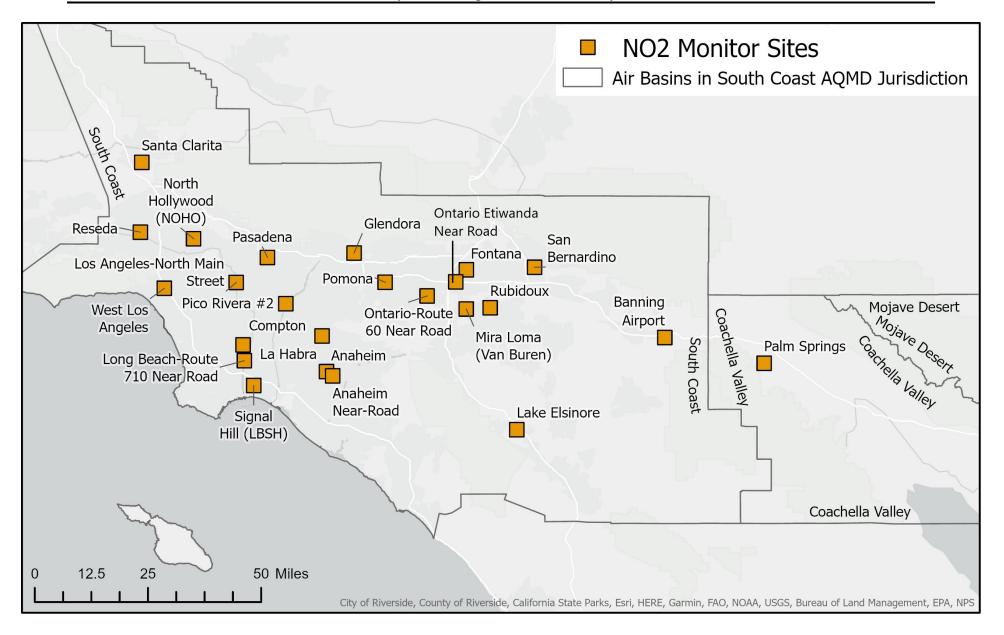

## South Coast AQMD Network Depictions

Figure 1 South Coast AQMD Ozone Monitoring Locations

Figure 2 South Coast AQMD PM10 Monitoring Locations

Figure 3 South Coast AQMD Nitrogen Dioxide Monitoring Locations