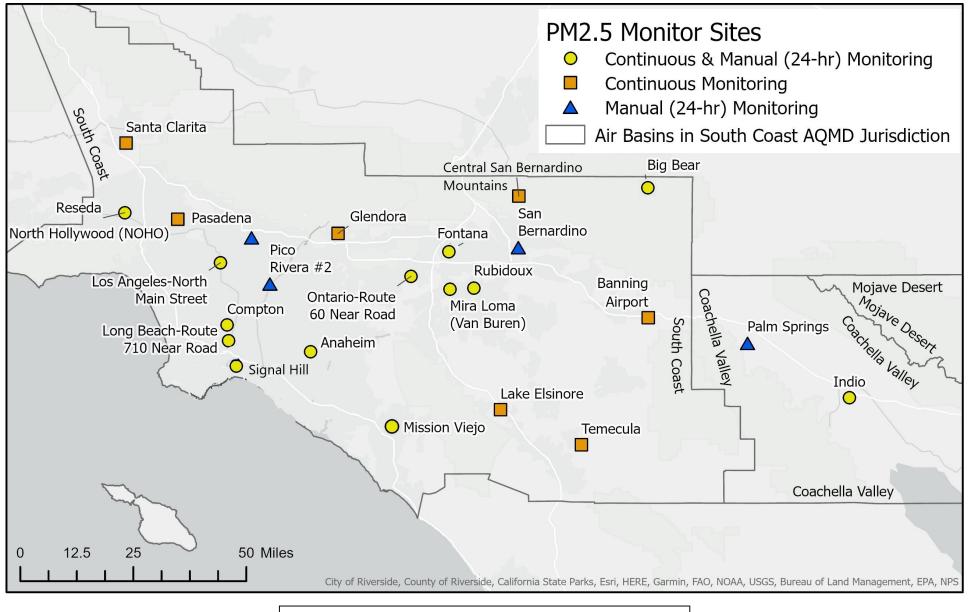

Figure 7 South Coast AQMD PAMS Monitoring Locations

Figure 8 South Coast AQMD PM2.5 Monitoring Locations