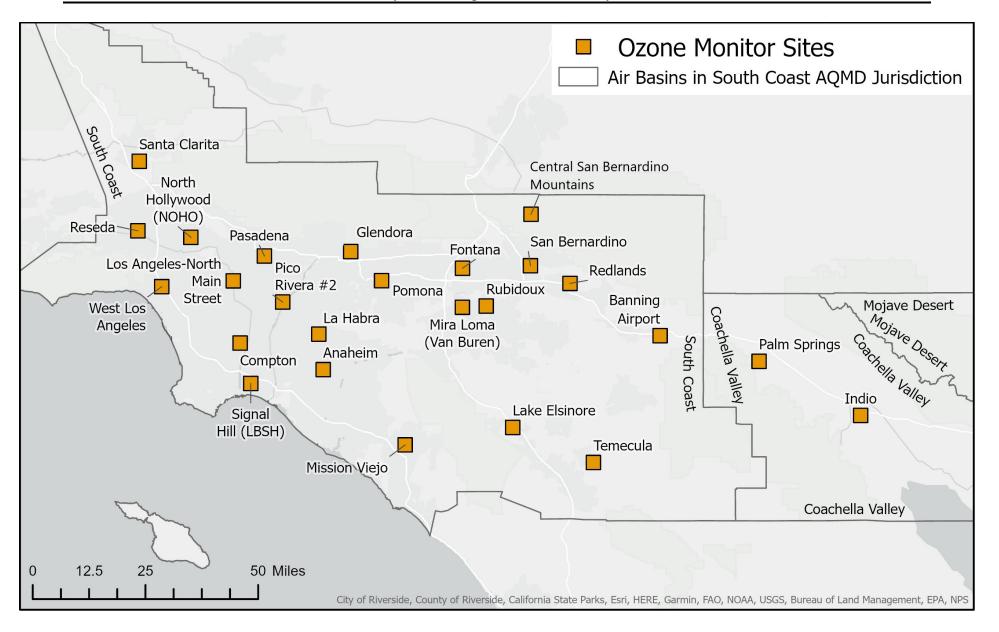

## South Coast AQMD Network Depictions

Figure 1 South Coast AQMD Ozone Monitoring Locations

Figure 2 South Coast AQMD PM10 Monitoring Locations

Figure 3 South Coast AQMD Nitrogen Dioxide Monitoring Locations