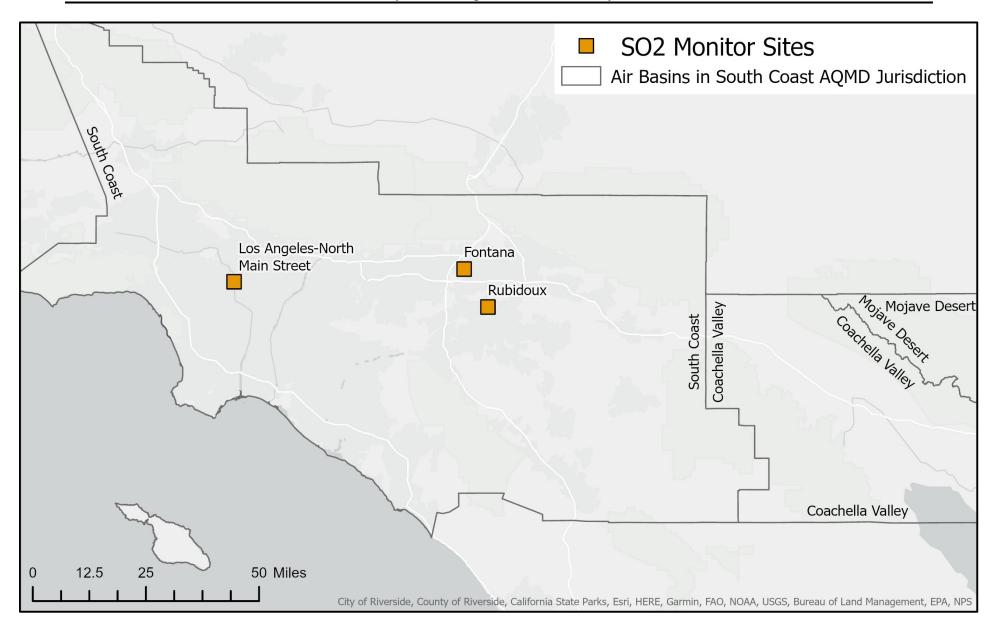

Figure 4 South Coast AQMD Carbon Monoxide Monitoring Locations

Figure 5 South Coast AQMD Sulfur Dioxide Monitoring Locations

Figure 6 South Coast AQMD Source and Ambient Particulate Lead Monitoring Locations