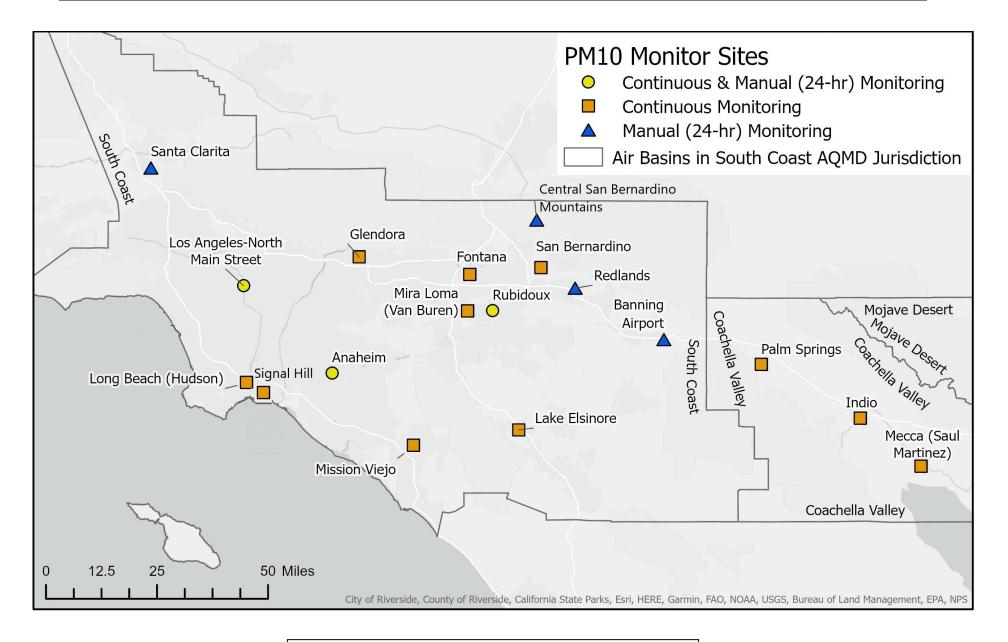

Figure 7 South Coast AQMD PAMS Monitoring Locations

Figure 8 South Coast AQMD PM2.5 Monitoring Locations