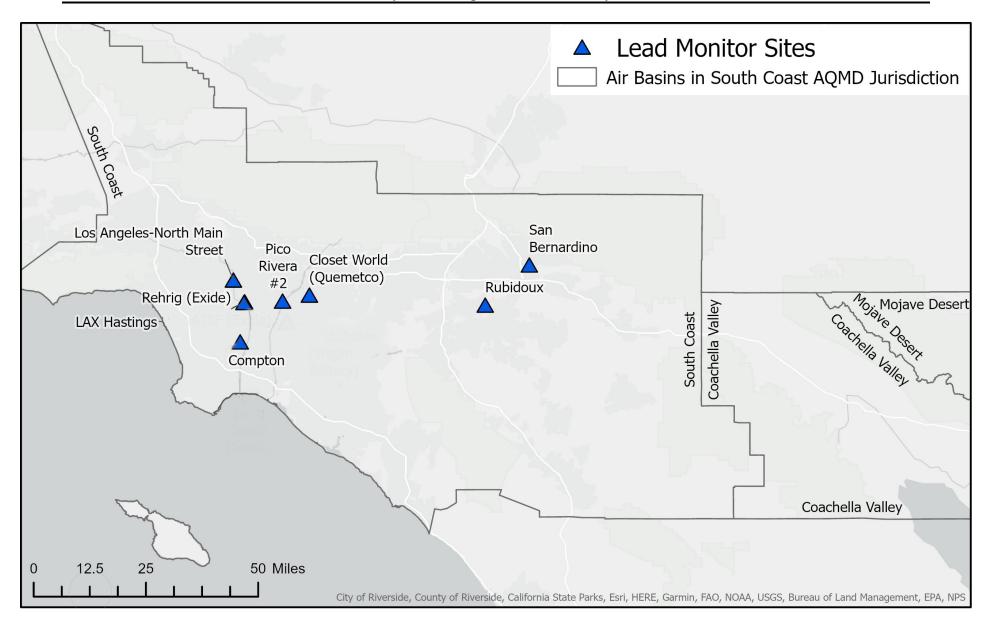

Figure 4 South Coast AQMD Carbon Monoxide Monitoring Locations

Figure 5 South Coast AQMD Sulfur Dioxide Monitoring Locations

Figure 6 South Coast AQMD Source and Ambient Particulate Lead Monitoring Locations