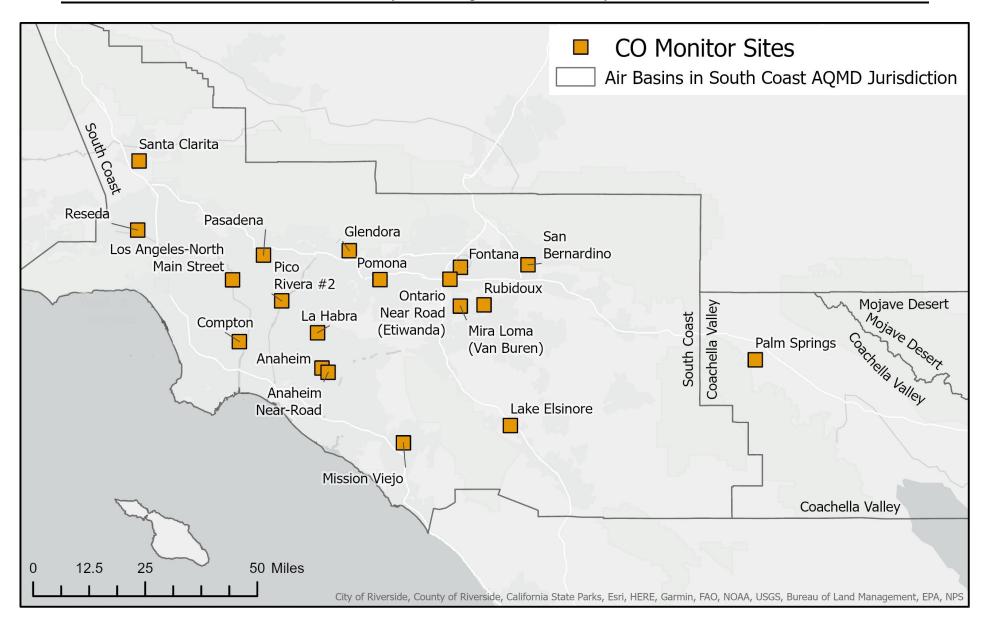

Figure 4 South Coast AQMD Carbon Monoxide Monitoring Locations

Figure 5 South Coast AQMD Sulfur Dioxide Monitoring Locations

Figure 6 South Coast AQMD Source and Ambient Particulate Lead Monitoring Locations