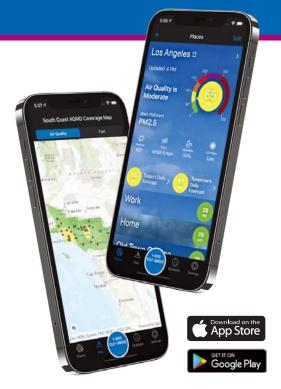

# DO ONE THING FOR CLEAN AIR

## A ONE-STOP APP FOR

- Real-time Air Quality Alerts Report a Complaint

- Alternative Fuel Locations Weather