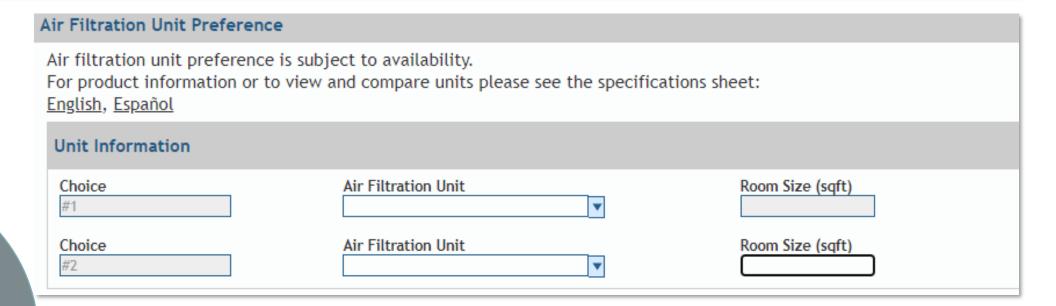

#### APPLICATION FORM

- Applicant Information (e.g., name and home address)
- Air Filtration Unit Preference
- Residence verification
- Agreement

Language selection

- Language selection
- Contact information

## SECTION 2: UNIT SELECTION

- Unit choice is not guaranteed
- Review available units in the Comparison Guide
- Unit recommendations by room size shows in box titled "Room Size"

#### CHOOSE UNIT

- ✓ Review spec sheet and compare units
- ✓ Choose two units
  - ✓ Preferred
  - ✓ Backup

4