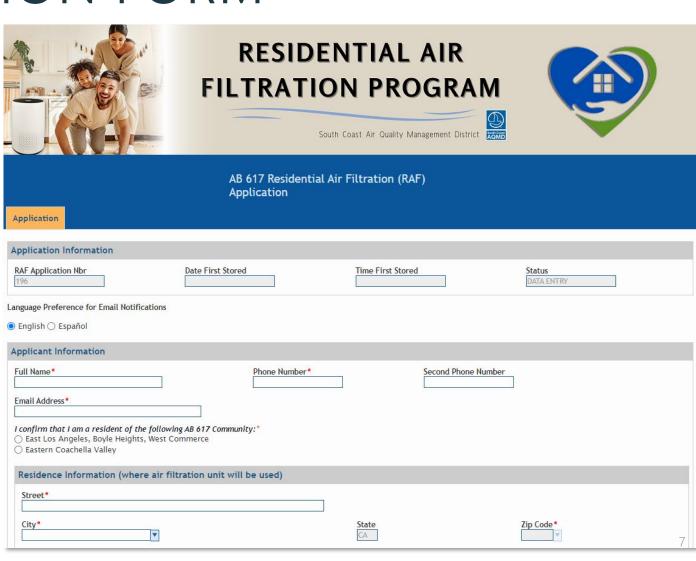

#### APPLICATION FORM

- Applicant Information (e.g., name and home address)
- Air Filtration Unit Preference
- Residence verification
- Agreement

Language selection

- Language selection
- Contact information

- Language selection
- Contact information
- AB 617 Community

- Language selection
- Contact information
- AB 617 Community
- Residence and shipping information