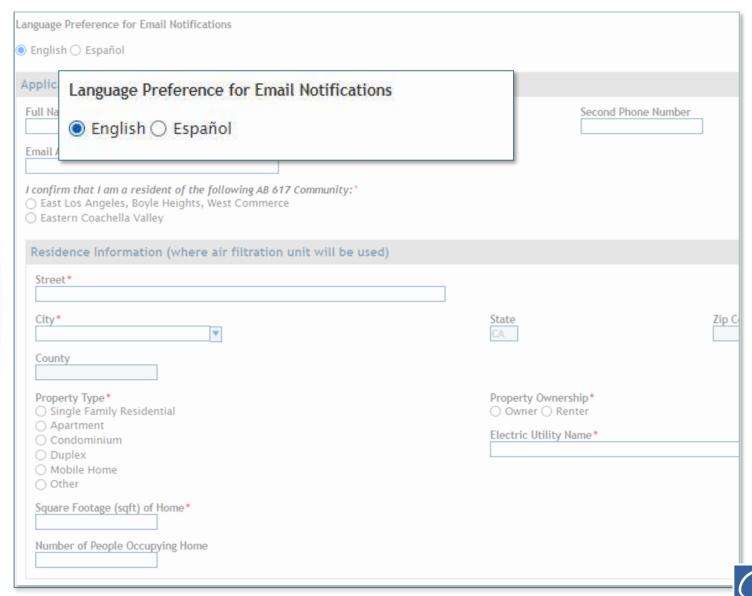

#### APPLICATION FORM

- Applicant Information (e.g., name and home address)
- Air Filtration Unit Preference
- Residence verification
- Agreement

Language selection

- Language selection
- Contact information

- Language selection
- Contact information
- AB 617 Community

- Language selection
- Contact information
- AB 617 Community
- Residence and shipping information