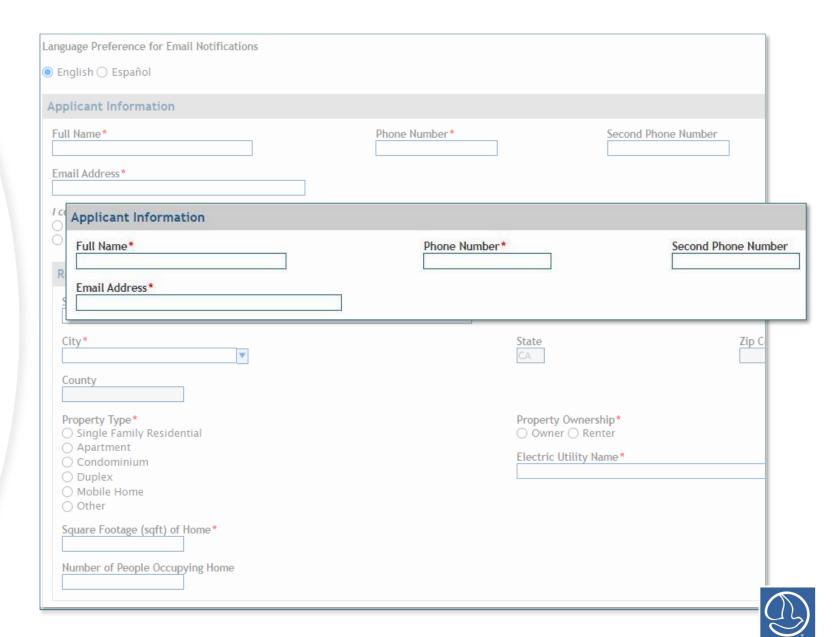

#### APPLICATION FORM

- Applicant Information (e.g., name and home address)
- Air Filtration Unit Preference
- Residence verification
- Agreement

Language selection

- Language selection
- Contact information

- Language selection
- Contact information
- AB 617 Community

- Language selection
- Contact information
- AB 617 Community
- Residence and shipping information