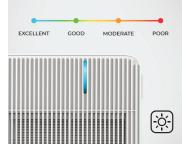

#### **3-STAGE FILTRATION**

AIR QUALITY INDICATOR Detects the surrounding real-time air quality and with AUTO mode initiated, will automatically adjust the fan speed

AUTO MODE Automatically adjusts its fan speed according to the current air quality then powers off once the air quality has reached "Excellent" for energy efficiency

## FILTRACIÓN DE 3 ETAPAS

INDICADOR DE CALIDAD DEL AIRE

real y, con el modo AUTO iniciado, ajustará automáticamente la velocidad del ventilador.

MODO AUTOMÁTICO ajusta automáticamente la velocidad del ventilador según la calidad del aire actual. Luego se apaga una vez que la calidad del aire alcanza "Excelente" para eficiencia energética