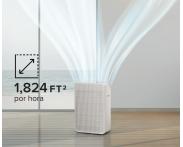

#### FEATURES

LARGE COVERAGE Reaching up to 1,824 sq.ft. the air in your children's room, home office, kitchen or bedroom wii be effortlessly purified

#### CARACTERÍSTICAS

AMPLIA COBERTURA

alcanza hasta 1,824 pies cuadrados. El aire de detecta la calidad del aire circundante en tiempo la habitación de sus hijos, la oficina en casa, la cocina o el dormitorio se purificará sin esfuerzo.