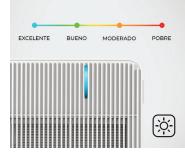

#### **3-STAGE FILTRATION**

AIR QUALITY INDICATOR Detects the surrounding real-time air quality and with AUTO mode initiated, will automatically adjust the fan speed

AUTO MODE Automatically adjusts its fan speed according to the current air quality then powers off once the air quality has reached "Excellent" for energy efficiency

## FILTRACIÓN DE 3 ETAPAS

INDICADOR DE CALIDAD DEL AIRE

real y, con el modo AUTO iniciado, ajustará automáticamente la velocidad del ventilador.

MODO AUTOMÁTICO ajusta automáticamente la velocidad del ventilador según la calidad del aire actual. Luego se apaga una vez que la calidad del aire alcanza "Excelente" para eficiencia energética