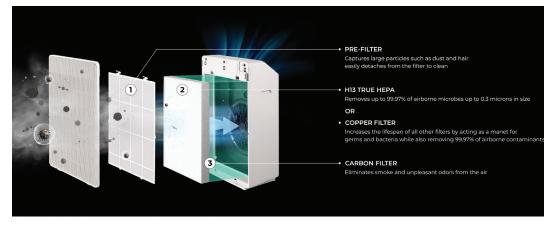

#### **3-STAGE FILTRATION**

AIR QUALITY INDICATOR Detects the surrounding real-time air quality and with AUTO mode initiated, will automatically adjust the fan speed

AUTO MODE Automatically adjusts its fan speed according to the current air quality then powers off once the air quality has reached "Excellent" for energy efficiency

#### PRE-FILTER captura partículas grandes como polvo y cabello Se separa fácilmente del filtro para limpiarlo

H13 TRUE HEPA

mina hasta el 99,97% de los microbios en el aire de hasta 0,3 micrones de tamaño OR

#### COPPER FILTER

Aumenta la vida útil de todos los demás filtros al actuar como protector contra gérmenes y bacterias y al mismo tiempo elimina el 99,97 % de los contaminantes transportados por el aire

CARBON FILTER Elimina el humo y los olores desagradables del aire