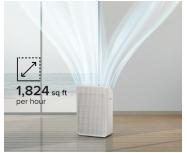

#### FEATURES

LARGE COVERAGE Reaching up to 1,824 sq.ft. the air in your children's room, home office, kitchen or bedroom wii be effortlessly purified

#### CARACTERÍSTICAS

AMPLIA COBERTURA

alcanza hasta 1,824 pies cuadrados. El aire de detecta la calidad del aire circundante en tiempo la habitación de sus hijos, la oficina en casa, la cocina o el dormitorio se purificará sin esfuerzo.